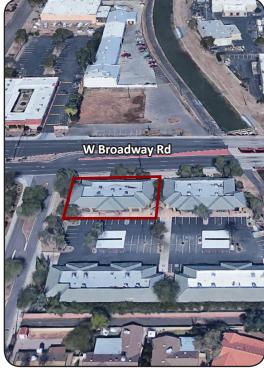

## ± 5,668 SF Class B Single Tenant Office for SALE/LEASE 2055 S COTTONWOOD DR

Tempe, AZ 85282 Sale Price: \$1,105,000 (\$195/SF) / Lease Rate: \$12.95/SF NNN