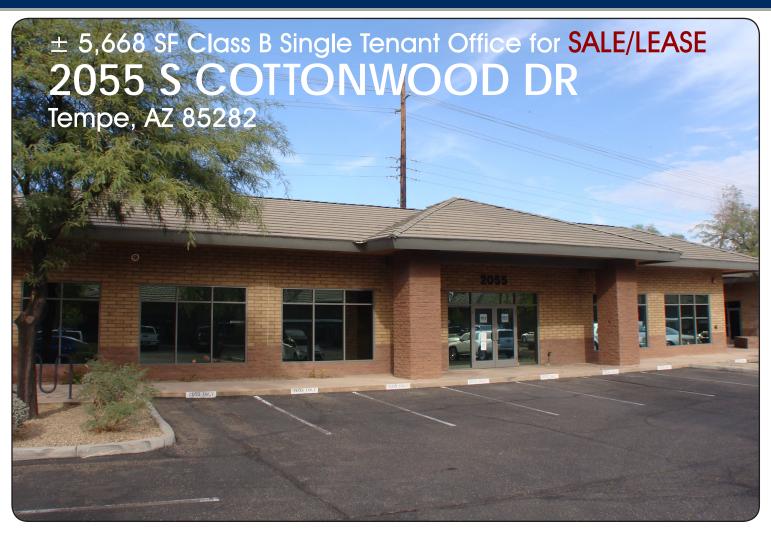

## ± 5,668 SF Class B Single Tenant Office for SALE/LEASE 2055 S COTTONWOOD DR

Tempe, AZ 85282 Sale Price: \$1,105,000 (\$195/SF) / Lease Rate: \$12.95/SF NNN

## **AVAILABILITY FEATURES**

- ± 5,668 SF
- Reception Area
- 7 Offices
- Conference Room
- Break Room
- 2 Bull Pens
- 2 Restrooms

Sale Price: \$1,105,000 (\$195/SF)

Lease Rate: \$12.95/SF NNN

TEMPE: 2323 W. University Drive, Tempe, AZ 85281 | 480.966.2301 SCOTSDALE: 7025 N. Scottsdale Rd., Suite 220, Scottsdale, AZ 85253 | www.cpiaz.com