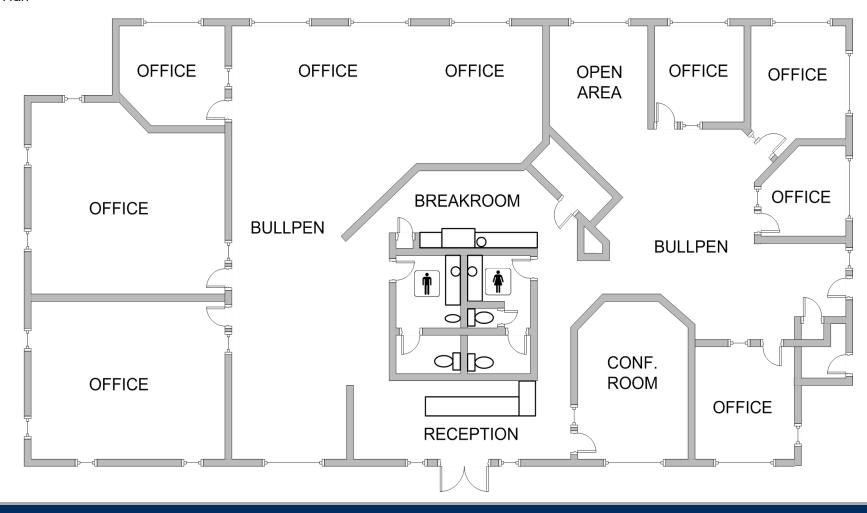

## ± 5,668 SF Class B Single Tenant Office for SALE/LEASE 2055 S COTTONWOOD DR

Tempe, AZ 85282 Sale Price: \$1,105,000 (\$195/SF) / Lease Rate: \$12.95/SF NNN

Floor Plan

Tyler Bode D 480.621.3288 M 480.710.0072 tbode@cpiaz.com