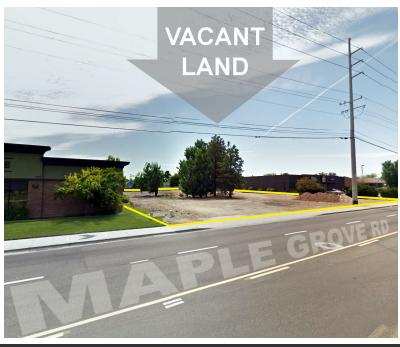

### **PROPERTY HIGHLIGHTS**

- Centrally located on the E. Side of Maple Grove near the Overland/ Maple Grove Intersection
- C-2D zone allows for many uses
- Excellent visibility
- Directly across the street from the Maple Grove entrance to Black Eagle Business Park

### PROPERTY INFORMATION:

Sale Price: \$392,475 (\$8.50 psf)

Lot Size: 1.06 Acres

APN #: **R5021720008** 

Zoning: C-2D

Market: Boise

380 E. Parkcenter Boulevard Suite 290

Suite 290 Boise, ID 83706