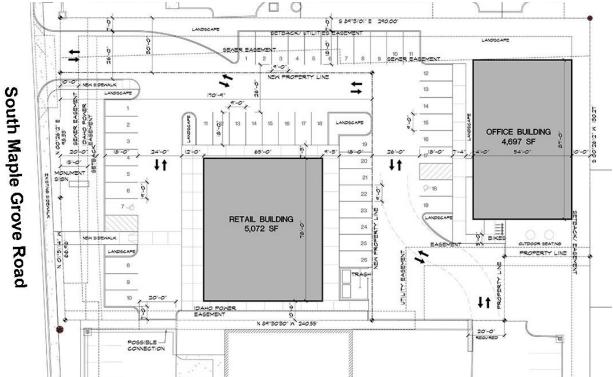

### PROPERTY INFORMATION:

Sale Price: \$392,475 (\$8.50 psf)

Lot Size: 1.06 Acres

APN #: **R5021720008** 

Zoning: C-2D

Market: Boise

380 E. Parkcenter Boulevard Suite 290

Suite 290 Boise, ID 83706