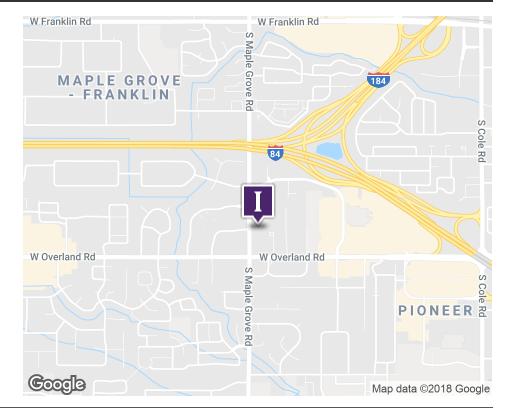

### **PROPERTY HIGHLIGHTS**

- Centrally located on the E. Side of Maple Grove near the Overland/ Maple Grove Intersection
- C-2D zone allows for many uses
- Excellent visibility
- Directly across the street from the Maple Grove entrance to Black Eagle Business Park