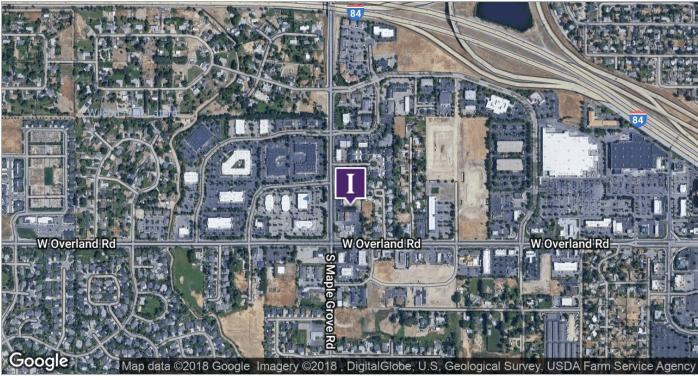

### **PROPERTY HIGHLIGHTS**

- Centrally located on the E. Side of Maple Grove near the Overland/ Maple Grove Intersection
- C-2D zone allows for many uses
- Excellent visibility
- Directly across the street from the Maple Grove entrance to Black Eagle Business Park