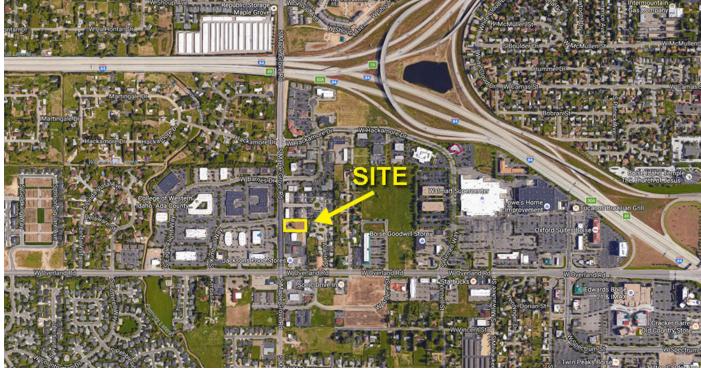

### **PROPERTY HIGHLIGHTS**

- Centrally located on the E. Side of Maple Grove near the Overland/ Maple Grove Intersection
- C-2D zone allows for many uses
- Excellent visibility
- Directly across the street from the Maple Grove entrance to Black Eagle Business Park