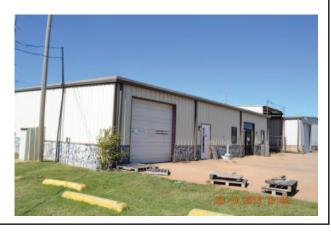

#### **PROPERTY HIGHLIGHTS**

- Located on Cul-De-Sac
- (1) 8' Grade Level Doors
- 10' Eve Clear Ceiling Height

## **LOCATION HIGHLIGHTS**

- Dimensions: 60.4' x 120.4'
- Frontage: 60.4' on S. Bryant Place
- Close to the Central Business District:1 Mile
- Industrial Business Park
- Easy Access to I-40 & I-35

| TOTAL SF    | 6,864 SF MOL |  |
|-------------|--------------|--|
| ZONING      | I-2          |  |
| GENERAL USE | Industrial   |  |
| BUILT       | 1991         |  |