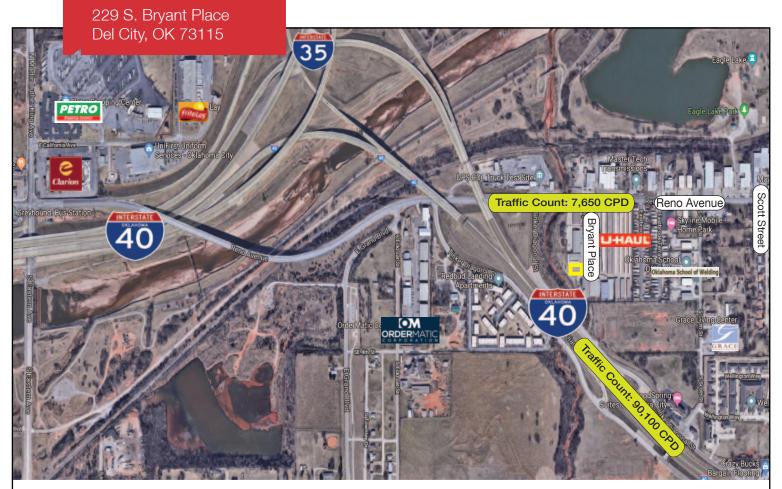

## 229 S. Bryant Place

Del City, Oklahoma 73115

## **LOCATION HIGHLIGHTS**

- Dimensions: 60.4' x 120.4'
- Frontage: 60.4' on S. Bryant Place
- Close to the Central Business District:1 Mile
- Industrial Business Park
- Easy Access to I-40 & I-35

| TOTAL SF    | 6,864 SF MOL |  |
|-------------|--------------|--|
| ZONING      | I-2          |  |
| GENERAL USE | Industrial   |  |
| BUILT       | 1991         |  |

#### **DEMOGRAPHICS**

| Population               |                         |                         |
|--------------------------|-------------------------|-------------------------|
| <b>1 Mile:</b> 4,031     | <b>3 Mile:</b> 53,637   | <b>5 Mile:</b> 170,417  |
| Average Household Income |                         |                         |
| <b>1 Mile:</b> \$39,252  | <b>3 Mile:</b> \$36,787 | <b>5 Mile:</b> \$37,191 |
| Total Households         |                         |                         |
| <b>1 Mile:</b> 1,651     | <b>3 Mile:</b> 22,184   | <b>5 Mile:</b> 66,871   |