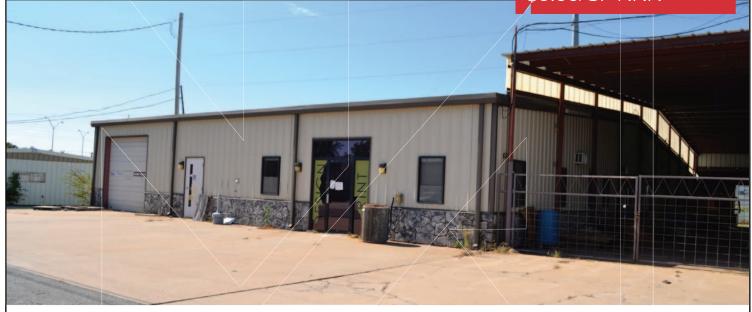

#### **PROPERTY HIGHLIGHTS**

- Located on Cul-De-Sac
- (1) 8' Grade Level Doors
- 10' Eve Clear Ceiling Height

## **LOCATION HIGHLIGHTS**

- Dimensions: 60.4' x 120.4'
- Frontage: 60.4' on S. Bryant Place
- Close to the Central Business District:1 Mile
- Industrial Business Park
- Easy Access to I-40 & I-35

| TOTAL SF    | 6,864 SF MOL |  |
|-------------|--------------|--|
| ZONING      | I-2          |  |
| GENERAL USE | Industrial   |  |
| BUILT       | 1991         |  |