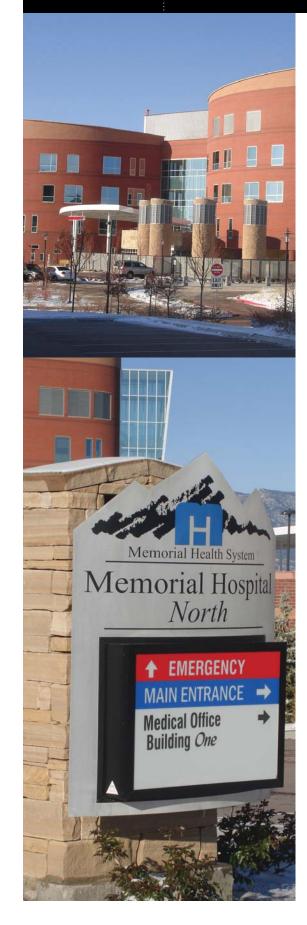

ings
- Located on Briangate Parkway between I-25 and Powers Boulevard
- Access to over 50% of the metro population within a 15 minute drive
- Adjacent to the new state of the art Memorial Hospital facility
- On-Site ambulatory surgery center
- Full after-hours facility access

#### **EXISTING SPECIALTIES:**

- Children's Eye Center
- Endoscopy & Gastroenterology
- General & Vascular Surgery

#### BUILDING SIZE:

117,628 SF

Market rates

NNN:

TERM:

Narker

#### **AVAILABLE:**

44,100 SF available

32,674 SF contiguous on 3rd floor

5 - 10 years

#### **LEASE RATE:**

\$17.00-\$20.00/SF NNN

Jecoah E. Byrnes, CCIM

Leasing Associate 720.528.6306

jecoah.byrnes@cbre.com



www.cbre.com/denver

### MEMORIAL NORTH MEDICAL OFFICE

BUILDING ONE :: 4110 BRIARGATE PKWY. :: COLORADO SPRINGS, CO