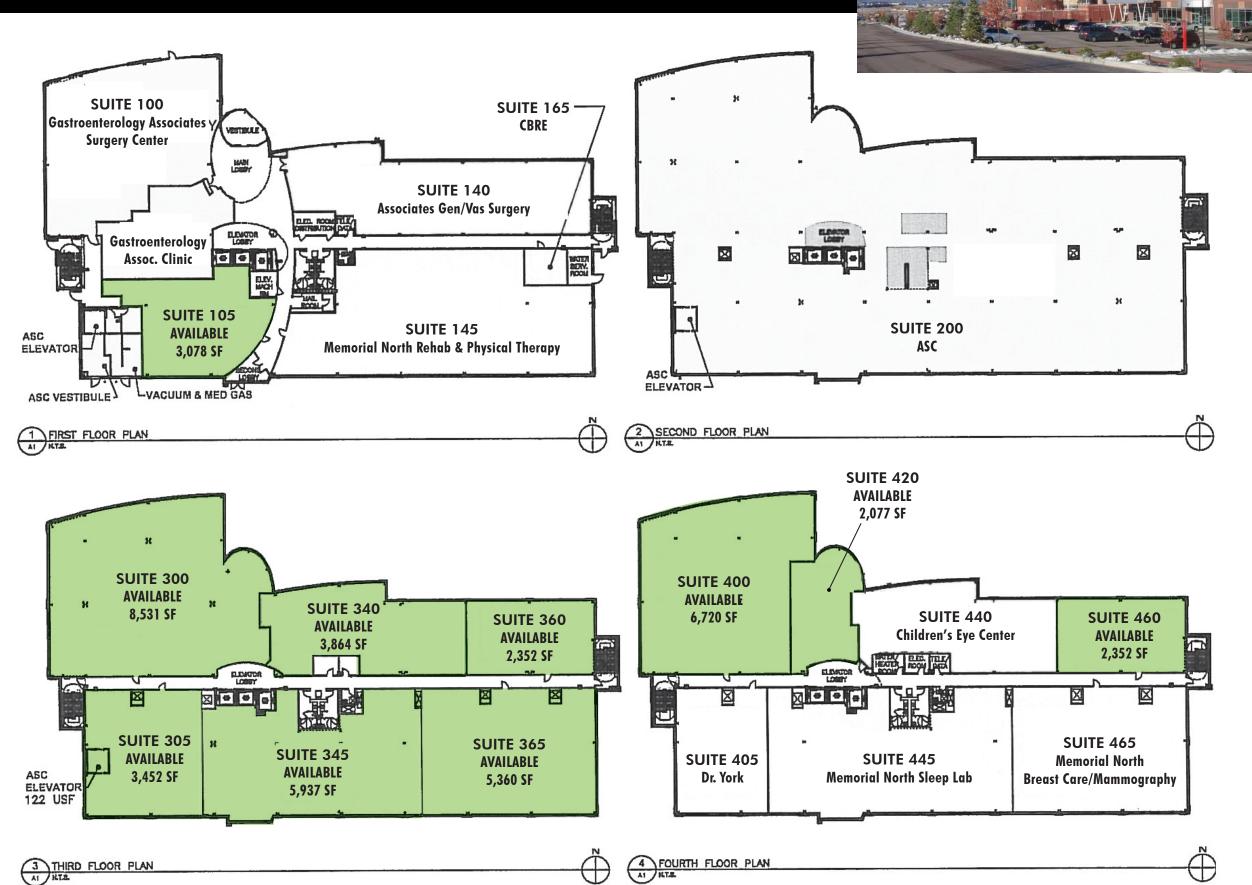

#### **AVAILABLE:**

44,100 SF available

32,674 SF contiguous on 3rd floor

5 - 10 years