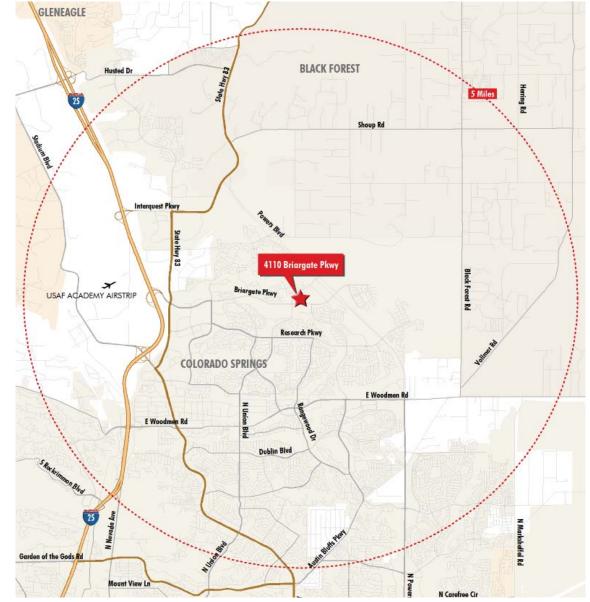

## MEMORIAL NORTH MEDICAL OFFICE

**BUILDING ONE :: 4110 BRIARGATE PKWY. :: COLORADO SPRINGS, CO** 

| The state of the s |           |          |            |
|--------------------------------------------------------------------------------------------------------------------------------------------------------------------------------------------------------------------------------------------------------------------------------------------------------------------------------------------------------------------------------------------------------------------------------------------------------------------------------------------------------------------------------------------------------------------------------------------------------------------------------------------------------------------------------------------------------------------------------------------------------------------------------------------------------------------------------------------------------------------------------------------------------------------------------------------------------------------------------------------------------------------------------------------------------------------------------------------------------------------------------------------------------------------------------------------------------------------------------------------------------------------------------------------------------------------------------------------------------------------------------------------------------------------------------------------------------------------------------------------------------------------------------------------------------------------------------------------------------------------------------------------------------------------------------------------------------------------------------------------------------------------------------------------------------------------------------------------------------------------------------------------------------------------------------------------------------------------------------------------------------------------------------------------------------------------------------------------------------------------------------|-----------|----------|------------|
| 2009 DEMOGRAPHICS                                                                                                                                                                                                                                                                                                                                                                                                                                                                                                                                                                                                                                                                                                                                                                                                                                                                                                                                                                                                                                                                                                                                                                                                                                                                                                                                                                                                                                                                                                                                                                                                                                                                                                                                                                                                                                                                                                                                                                                                                                                                                                              | 1 mile    | 3 miles  | 5 miles    |
| POPULATION:                                                                                                                                                                                                                                                                                                                                                                                                                                                                                                                                                                                                                                                                                                                                                                                                                                                                                                                                                                                                                                                                                                                                                                                                                                                                                                                                                                                                                                                                                                                                                                                                                                                                                                                                                                                                                                                                                                                                                                                                                                                                                                                    | 13,330    | 61,467   | 134,472    |
| AVERAGE HH INCOME:                                                                                                                                                                                                                                                                                                                                                                                                                                                                                                                                                                                                                                                                                                                                                                                                                                                                                                                                                                                                                                                                                                                                                                                                                                                                                                                                                                                                                                                                                                                                                                                                                                                                                                                                                                                                                                                                                                                                                                                                                                                                                                             | \$100,583 | \$84,784 | \$81,585   |
| TRAFFIC COUNTS                                                                                                                                                                                                                                                                                                                                                                                                                                                                                                                                                                                                                                                                                                                                                                                                                                                                                                                                                                                                                                                                                                                                                                                                                                                                                                                                                                                                                                                                                                                                                                                                                                                                                                                                                                                                                                                                                                                                                                                                                                                                                                                 |           |          |            |
| BRIARGATE PARKWAY (AT UNION):                                                                                                                                                                                                                                                                                                                                                                                                                                                                                                                                                                                                                                                                                                                                                                                                                                                                                                                                                                                                                                                                                                                                                                                                                                                                                                                                                                                                                                                                                                                                                                                                                                                                                                                                                                                                                                                                                                                                                                                                                                                                                                  |           |          | 10,601 VPD |
|                                                                                                                                                                                                                                                                                                                                                                                                                                                                                                                                                                                                                                                                                                                                                                                                                                                                                                                                                                                                                                                                                                                                                                                                                                                                                                                                                                                                                                                                                                                                                                                                                                                                                                                                                                                                                                                                                                                                                                                                                                                                                                                                |           |          |            |

UNION BOULEVARD (AT BRIARGATE):

5,910 VPD

Source: City of Colorado Springs (2006)

©2010 CB Richard Ellis, Inc. The information above has been obtained from sources believed reliable. While we do not doubt its accuracy, we have not verified it and make no guarantee, warranty or representation about it. It is your responsibility to independently confirm its accuracy and completeness. All marks displayed on this document are the property of their respective owners. REVISED: 04/27/10