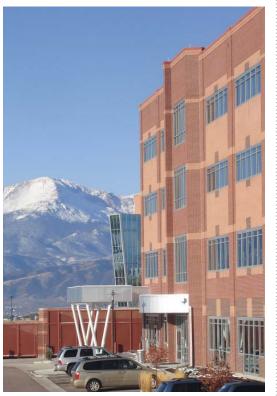

### LOCATED ON THE CAMPUS OF MEMORIAL NORTH HOSPITAL

#### **FEATURES:**

- Class A Medical Office Building Located in Northern Colorado Springs
- Located on Briangate Parkway between I-25 and Powers Boulevard
- Access to over 50% of the metro population within a 15 minute drive
- Adjacent to the new state of the art Memorial Hospital facility
- On-Site ambulatory surgery center
- Full after-hours facility access