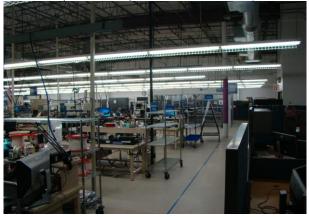

uring/R&D Space Flexible IP Zoning Allows Numerous Uses Without a Zone Change
- HVAC Throughout, Recent Roof Replacement, 3-Phase Power 480/277V, Sprinklered, 14'-18' Clear Height & Fiber
- 4.56:1000 Current Parking Ratio (365 Spaces) w/ Ability to Double
- Building and/or Parking Lot Expansion Potential on Excess 2.8 AC
- For Lease @ \$8.00/SF NNN for a Single User
- For Sale @ \$6.9 Million (\$86.35/Bldg SF) with Excess Land Included

## Contact: Mark Edwards



#### Leasing ♦ Brokerage ♦ Development

Executive West Bldg. 2929 Coors Blvd. NW Ste, #202
Albuquerque, NM 87120
505-998-7298 Cell 505-350-8211 Fax 505-998-7299
Mark.Edwards@EdwardsCommercialRealty.com

OFFICE PORTION PICS (30,000 SF+/- ON ONE LEVEL)

















MANUFACTURING AREA PICS (50,000 SF+/-, HI-BAY, SPRINKLERED)

















## **ALTA SURVEY**



## **SITE PLAN**



## **AS-BUILT FLOOR PLAN**



## **BUILDING DEMISING SCENARIO**



## **PROPERTY SPLIT SCENARIO**