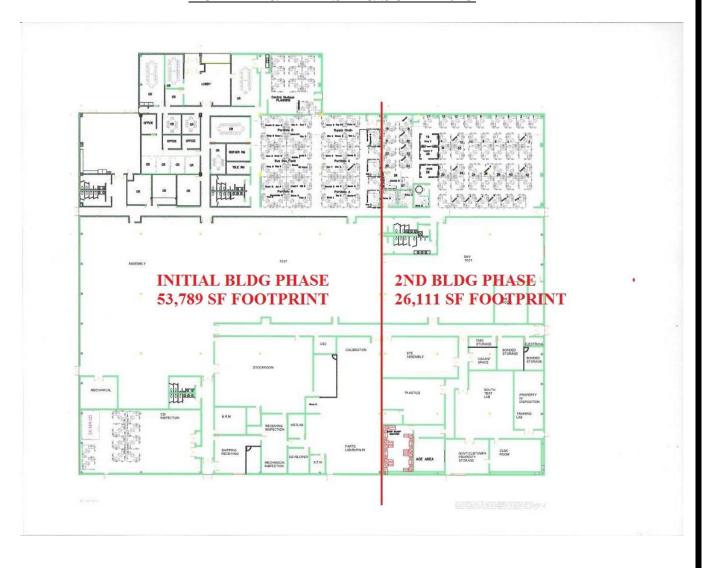

3-Phase Power 480/277V, Sprinklered, 14'-18' Clear Height & Fiber
- 4.56:1000 Current Parking Ratio (365 Spaces) w/ Ability to Double
- Building and/or Parking Lot Expansion Potential on Excess 2.8 AC
- For Lease @ \$8.00/SF NNN for a Single User
- For Sale @ \$6.9 Million (\$86.35/Bldg SF) with Excess Land Included

## Contact: Mark Edwards



#### Leasing ♦ Brokerage ♦ Development

Executive West Bldg. 2929 Coors Blvd. NW Ste, #202
Albuquerque, NM 87120
505-998-7298 Cell 505-350-8211 Fax 505-998-7299
Mark.Edwards@EdwardsCommercialRealty.com

OFFICE PORTION PICS (30,000 SF+/- ON ONE LEVEL)

















MANUFACTURING AREA PICS (50,000 SF+/-, HI-BAY, SPRINKLERED)

















## **ALTA SURVEY**



## **SITE PLAN**



## **AS-BUILT FLOOR PLAN**



## **BUILDING DEMISING SCENARIO**



## **PROPERTY SPLIT SCENARIO**