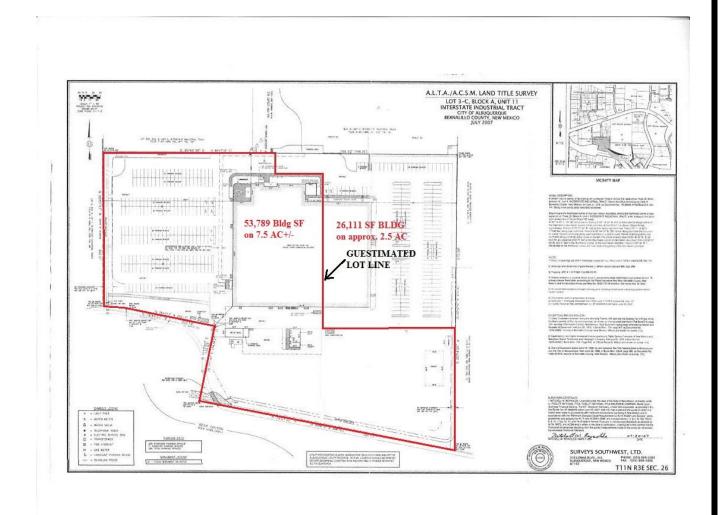

ed, 14'-18' Clear Height & Fiber
- 4.56:1000 Current Parking Ratio (365 Spaces) w/ Ability to Double
- Building and/or Parking Lot Expansion Potential on Excess 2.8 AC
- For Lease @ \$8.00/SF NNN for a Single User
- For Sale @ \$6.9 Million (\$86.35/Bldg SF) with Excess Land Included

## Contact: Mark Edwards



#### Leasing ♦ Brokerage ♦ Development

Executive West Bldg. 2929 Coors Blvd. NW Ste, #202
Albuquerque, NM 87120
505-998-7298 Cell 505-350-8211 Fax 505-998-7299
Mark.Edwards@EdwardsCommercialRealty.com

OFFICE PORTION PICS (30,000 SF+/- ON ONE LEVEL)

















MANUFACTURING AREA PICS (50,000 SF+/-, HI-BAY, SPRINKLERED)

















## **ALTA SURVEY**



## **SITE PLAN**



## **AS-BUILT FLOOR PLAN**



## **BUILDING DEMISING SCENARIO**



## **PROPERTY SPLIT SCENARIO**