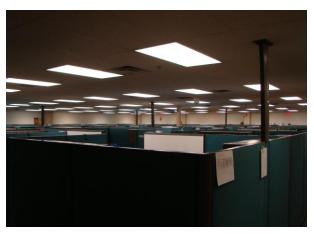

e Entrance and Parking
- 30,000 SF Improved Office w/ 50,000 SF+/- Manufacturing/R&D Space Flexible IP Zoning Allows Numerous Uses Without a Zone Change
- HVAC Throughout, Recent Roof Replacement, 3-Phase Power 480/277V, Sprinklered, 14'-18' Clear Height & Fiber
- 4.56:1000 Current Parking Ratio (365 Spaces) w/ Ability to Double
- Building and/or Parking Lot Expansion Potential on Excess 2.8 AC
- For Lease @ \$8.00/SF NNN for a Single User
- For Sale @ \$6.9 Million (\$86.35/Bldg SF) with Excess Land Included

## Contact: Mark Edwards



#### Leasing ♦ Brokerage ♦ Development

Executive West Bldg. 2929 Coors Blvd. NW Ste, #202
Albuquerque, NM 87120
505-998-7298 Cell 505-350-8211 Fax 505-998-7299
Mark.Edwards@EdwardsCommercialRealty.com

OFFICE PORTION PICS (30,000 SF+/- ON ONE LEVEL)

















MANUFACTURING AREA PICS (50,000 SF+/-, HI-BAY, SPRINKLERED)

















## **ALTA SURVEY**



## **SITE PLAN**



## **AS-BUILT FLOOR PLAN**



## **BUILDING DEMISING SCENARIO**



## **PROPERTY SPLIT SCENARIO**