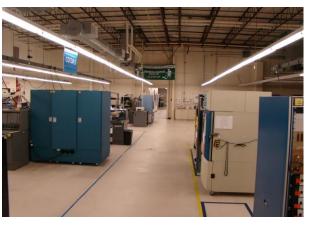

D Space Flexible IP Zoning Allows Numerous Uses Without a Zone Change
- HVAC Throughout, Recent Roof Replacement, 3-Phase Power 480/277V, Sprinklered, 14'-18' Clear Height & Fiber
- 4.56:1000 Current Parking Ratio (365 Spaces) w/ Ability to Double
- Building and/or Parking Lot Expansion Potential on Excess 2.8 AC
- For Lease @ \$8.00/SF NNN for a Single User
- For Sale @ \$6.9 Million (\$86.35/Bldg SF) with Excess Land Included

## Contact: Mark Edwards



#### Leasing ♦ Brokerage ♦ Development

Executive West Bldg. 2929 Coors Blvd. NW Ste, #202
Albuquerque, NM 87120
505-998-7298 Cell 505-350-8211 Fax 505-998-7299
Mark.Edwards@EdwardsCommercialRealty.com

OFFICE PORTION PICS (30,000 SF+/- ON ONE LEVEL)

















MANUFACTURING AREA PICS (50,000 SF+/-, HI-BAY, SPRINKLERED)

















## **ALTA SURVEY**



## **SITE PLAN**



## **AS-BUILT FLOOR PLAN**



## **BUILDING DEMISING SCENARIO**



## **PROPERTY SPLIT SCENARIO**