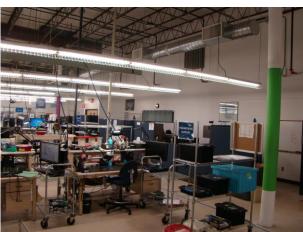

g/R&D Space Flexible IP Zoning Allows Numerous Uses Without a Zone Change
- HVAC Throughout, Recent Roof Replacement, 3-Phase Power 480/277V, Sprinklered, 14'-18' Clear Height & Fiber
- 4.56:1000 Current Parking Ratio (365 Spaces) w/ Ability to Double
- Building and/or Parking Lot Expansion Potential on Excess 2.8 AC
- For Lease @ \$8.00/SF NNN for a Single User
- For Sale @ \$6.9 Million (\$86.35/Bldg SF) with Excess Land Included

## Contact: Mark Edwards



#### Leasing ♦ Brokerage ♦ Development

Executive West Bldg. 2929 Coors Blvd. NW Ste, #202
Albuquerque, NM 87120
505-998-7298 Cell 505-350-8211 Fax 505-998-7299
Mark.Edwards@EdwardsCommercialRealty.com

OFFICE PORTION PICS (30,000 SF+/- ON ONE LEVEL)

















MANUFACTURING AREA PICS (50,000 SF+/-, HI-BAY, SPRINKLERED)

















## **ALTA SURVEY**



## **SITE PLAN**



## **AS-BUILT FLOOR PLAN**



## **BUILDING DEMISING SCENARIO**



## **PROPERTY SPLIT SCENARIO**