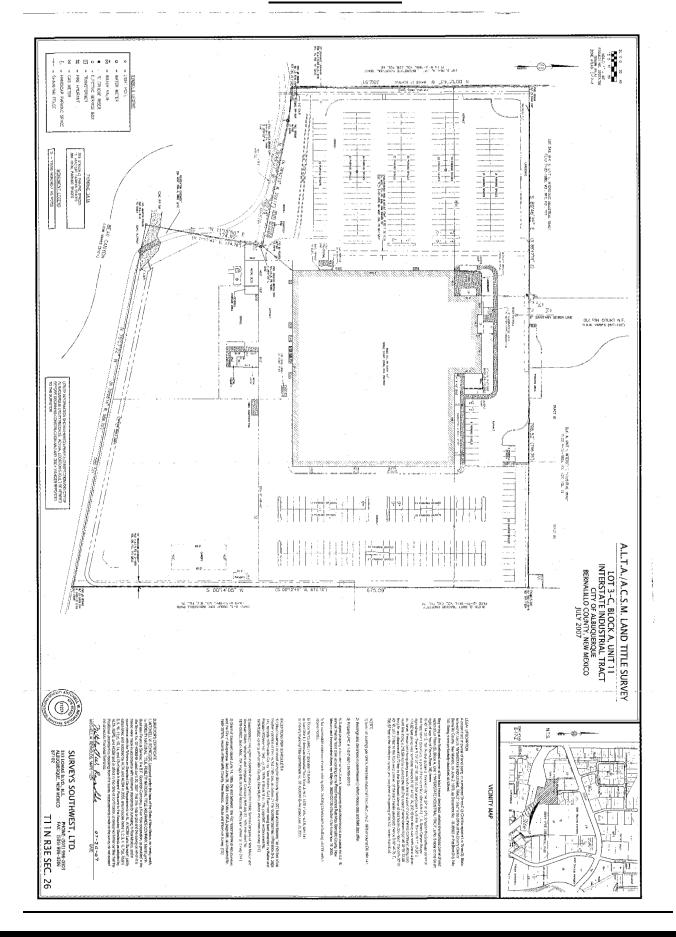

Allows Numerous Uses Without a Zone Change
- HVAC Throughout, Recent Roof Replacement, 3-Phase Power 480/277V, Sprinklered, 14'-18' Clear Height & Fiber
- 4.56:1000 Current Parking Ratio (365 Spaces) w/ Ability to Double
- Building and/or Parking Lot Expansion Potential on Excess 2.8 AC
- For Lease @ \$8.00/SF NNN for a Single User
- For Sale @ \$6.9 Million (\$86.35/Bldg SF) with Excess Land Included

## Contact: Mark Edwards



#### Leasing ♦ Brokerage ♦ Development

Executive West Bldg. 2929 Coors Blvd. NW Ste, #202
Albuquerque, NM 87120
505-998-7298 Cell 505-350-8211 Fax 505-998-7299
Mark.Edwards@EdwardsCommercialRealty.com

OFFICE PORTION PICS (30,000 SF+/- ON ONE LEVEL)

















MANUFACTURING AREA PICS (50,000 SF+/-, HI-BAY, SPRINKLERED)

















## **ALTA SURVEY**



## **SITE PLAN**



## **AS-BUILT FLOOR PLAN**



## **BUILDING DEMISING SCENARIO**



## **PROPERTY SPLIT SCENARIO**