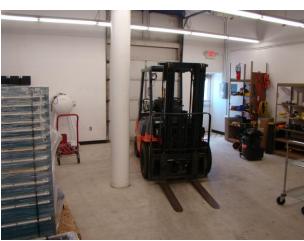

Space Flexible IP Zoning Allows Numerous Uses Without a Zone Change
- HVAC Throughout, Recent Roof Replacement, 3-Phase Power 480/277V, Sprinklered, 14'-18' Clear Height & Fiber
- 4.56:1000 Current Parking Ratio (365 Spaces) w/ Ability to Double
- Building and/or Parking Lot Expansion Potential on Excess 2.8 AC
- For Lease @ \$8.00/SF NNN for a Single User
- For Sale @ \$6.9 Million (\$86.35/Bldg SF) with Excess Land Included

## Contact: Mark Edwards



#### Leasing ♦ Brokerage ♦ Development

Executive West Bldg. 2929 Coors Blvd. NW Ste, #202
Albuquerque, NM 87120
505-998-7298 Cell 505-350-8211 Fax 505-998-7299
Mark.Edwards@EdwardsCommercialRealty.com

OFFICE PORTION PICS (30,000 SF+/- ON ONE LEVEL)

















MANUFACTURING AREA PICS (50,000 SF+/-, HI-BAY, SPRINKLERED)

















## **ALTA SURVEY**



## **SITE PLAN**



## **AS-BUILT FLOOR PLAN**



## **BUILDING DEMISING SCENARIO**



## **PROPERTY SPLIT SCENARIO**