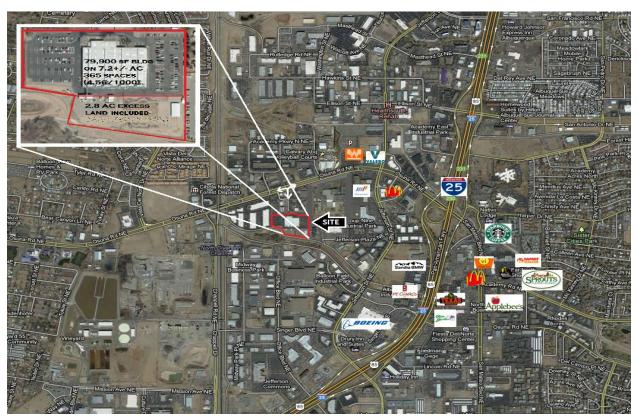

# OUTSTANDING NORTH I-25 GEM 80K+/- FLEX FACILITY on 10 ACRES

FOR LEASE @ \$8/SF/NNN or FOR SALE @ \$6.9MM 6600 Gulton Court NE in ABQ, NM-Approx ½ Mile from Osuna/I-25

- Large, Versatile and Centralized Facility Campus Accommodating to a Variety of Uses – R&D, Hi-Tech, Flex Office, Manufacturing, Back Office, Call Center, Educational, Institutional, Religious, Film
- 80K, Single Story Facility on 10 AC in Heart of North I-25 Corridor
- Building Demisable Down 26K+ with Separate Entrance and Parking
- 30,000 SF Improved Office w/ 50,000 SF+/- Manufacturing/R&D Space Flexible IP Zoning Allows Numerous Uses Without a Zone Change
- HVAC Throughout, Recent Roof Replacement, 3-Phase Power 480/277V, Sprinklered, 14'-18' Clear Height & Fiber
- 4.56:1000 Current Parking Ratio (365 Spaces) w/ Ability to Double
- Building and/or Parking Lot Expansion Potential on Excess 2.8 AC
- For Lease @ \$8.00/SF NNN for a Single User
- For Sale @ \$6.9 Million (\$86.35/Bldg SF) with Excess Land Included