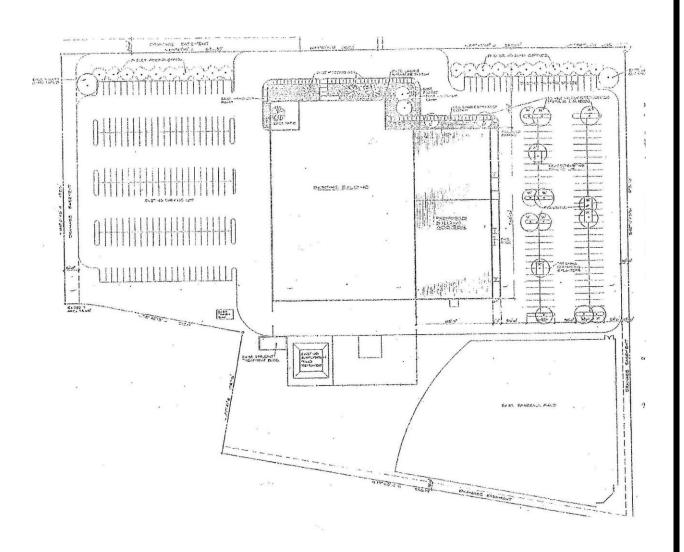

s Without a Zone Change
- HVAC Throughout, Recent Roof Replacement, 3-Phase Power 480/277V, Sprinklered, 14'-18' Clear Height & Fiber
- 4.56:1000 Current Parking Ratio (365 Spaces) w/ Ability to Double
- Building and/or Parking Lot Expansion Potential on Excess 2.8 AC
- For Lease @ \$8.00/SF NNN for a Single User
- For Sale @ \$6.9 Million (\$86.35/Bldg SF) with Excess Land Included

## Contact: Mark Edwards



#### Leasing ♦ Brokerage ♦ Development

Executive West Bldg. 2929 Coors Blvd. NW Ste, #202
Albuquerque, NM 87120
505-998-7298 Cell 505-350-8211 Fax 505-998-7299
Mark.Edwards@EdwardsCommercialRealty.com

OFFICE PORTION PICS (30,000 SF+/- ON ONE LEVEL)

















MANUFACTURING AREA PICS (50,000 SF+/-, HI-BAY, SPRINKLERED)

















## **ALTA SURVEY**



## **SITE PLAN**



## **AS-BUILT FLOOR PLAN**



## **BUILDING DEMISING SCENARIO**



## **PROPERTY SPLIT SCENARIO**