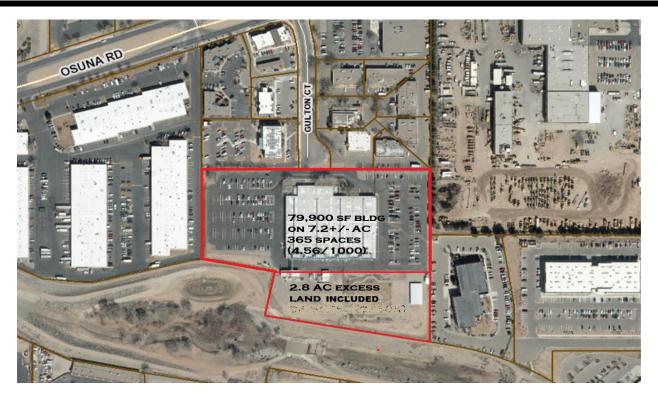

# OUTSTANDING NORTH I-25 GEM 80K+/- FLEX FACILITY on 10 ACRES

FOR LEASE @ \$8/SF/NNN or FOR SALE @ \$6.9MM 6600 Gulton Court NE in ABQ, NM-Approx ½ Mile from Osuna/I-25

- Large, Versatile and Centralized Facility Campus Accommodating to a Variety of Uses – R&D, Hi-Tech, Flex Office, Manufacturing, Back Office, Call Center, Educational, Institutional, Religious, Film
- 80K, Single Story Facility on 10 AC in Heart of North I-25 Corridor
- Building Demisable Down 26K+ with Separate Entrance and Parking
- 30,000 SF Improved Office w/ 50,000 SF+/- Manufacturing/R&D Space Flexible IP Zoning Allows Numerous Uses Without a Zone Change
- HVAC Throughout, Recent Roof Replacement, 3-Phase Power 480/277V, Sprinklered, 14'-18' Clear Height & Fiber
- 4.56:1000 Current Parking Ratio (365 Spaces) w/ Ability to Double
- Building and/or Parking Lot Expansion Potential on Excess 2.8 AC
- For Lease @ \$8.00/SF NNN for a Single User
- For Sale @ \$6.9 Million (\$86.35/Bldg SF) with Excess Land Included

## **SITE PLAN**