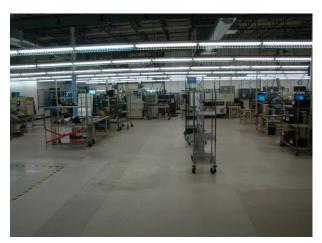

ing/R&D Space Flexible IP Zoning Allows Numerous Uses Without a Zone Change
- HVAC Throughout, Recent Roof Replacement, 3-Phase Power 480/277V, Sprinklered, 14'-18' Clear Height & Fiber
- 4.56:1000 Current Parking Ratio (365 Spaces) w/ Ability to Double
- Building and/or Parking Lot Expansion Potential on Excess 2.8 AC
- For Lease @ \$8.00/SF NNN for a Single User
- For Sale @ \$6.9 Million (\$86.35/Bldg SF) with Excess Land Included

## Contact: Mark Edwards



#### Leasing ♦ Brokerage ♦ Development

Executive West Bldg. 2929 Coors Blvd. NW Ste, #202
Albuquerque, NM 87120
505-998-7298 Cell 505-350-8211 Fax 505-998-7299
Mark.Edwards@EdwardsCommercialRealty.com

OFFICE PORTION PICS (30,000 SF+/- ON ONE LEVEL)

















MANUFACTURING AREA PICS (50,000 SF+/-, HI-BAY, SPRINKLERED)

















## **ALTA SURVEY**



## **SITE PLAN**



## **AS-BUILT FLOOR PLAN**



## **BUILDING DEMISING SCENARIO**



## **PROPERTY SPLIT SCENARIO**