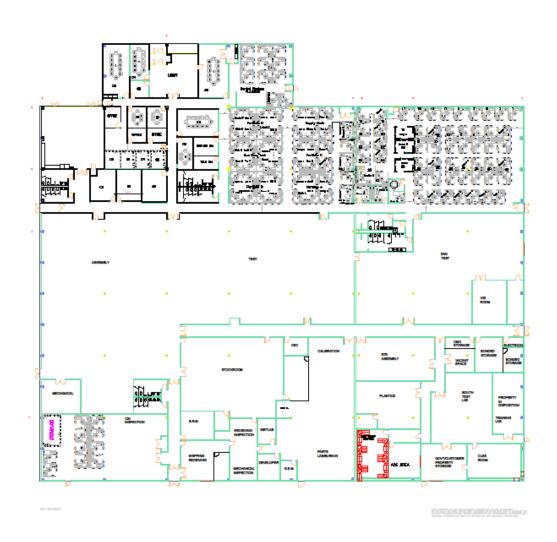

Throughout, Recent Roof Replacement, 3-Phase Power 480/277V, Sprinklered, 14'-18' Clear Height & Fiber
- 4.56:1000 Current Parking Ratio (365 Spaces) w/ Ability to Double
- Building and/or Parking Lot Expansion Potential on Excess 2.8 AC
- For Lease @ \$8.00/SF NNN for a Single User
- For Sale @ \$6.9 Million (\$86.35/Bldg SF) with Excess Land Included

## Contact: Mark Edwards



#### Leasing ♦ Brokerage ♦ Development

Executive West Bldg. 2929 Coors Blvd. NW Ste, #202
Albuquerque, NM 87120
505-998-7298 Cell 505-350-8211 Fax 505-998-7299
Mark.Edwards@EdwardsCommercialRealty.com

OFFICE PORTION PICS (30,000 SF+/- ON ONE LEVEL)

















MANUFACTURING AREA PICS (50,000 SF+/-, HI-BAY, SPRINKLERED)

















## **ALTA SURVEY**



## **SITE PLAN**



## **AS-BUILT FLOOR PLAN**



## **BUILDING DEMISING SCENARIO**



## **PROPERTY SPLIT SCENARIO**