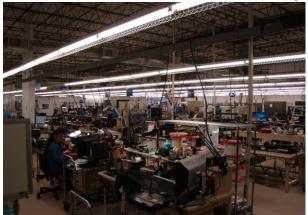

cturing/R&D Space Flexible IP Zoning Allows Numerous Uses Without a Zone Change
- HVAC Throughout, Recent Roof Replacement, 3-Phase Power 480/277V, Sprinklered, 14'-18' Clear Height & Fiber
- 4.56:1000 Current Parking Ratio (365 Spaces) w/ Ability to Double
- Building and/or Parking Lot Expansion Potential on Excess 2.8 AC
- For Lease @ \$8.00/SF NNN for a Single User
- For Sale @ \$6.9 Million (\$86.35/Bldg SF) with Excess Land Included

## Contact: Mark Edwards



#### Leasing ♦ Brokerage ♦ Development

Executive West Bldg. 2929 Coors Blvd. NW Ste, #202
Albuquerque, NM 87120
505-998-7298 Cell 505-350-8211 Fax 505-998-7299
Mark.Edwards@EdwardsCommercialRealty.com

OFFICE PORTION PICS (30,000 SF+/- ON ONE LEVEL)

















MANUFACTURING AREA PICS (50,000 SF+/-, HI-BAY, SPRINKLERED)

















## **ALTA SURVEY**



## **SITE PLAN**



## **AS-BUILT FLOOR PLAN**



## **BUILDING DEMISING SCENARIO**



## **PROPERTY SPLIT SCENARIO**