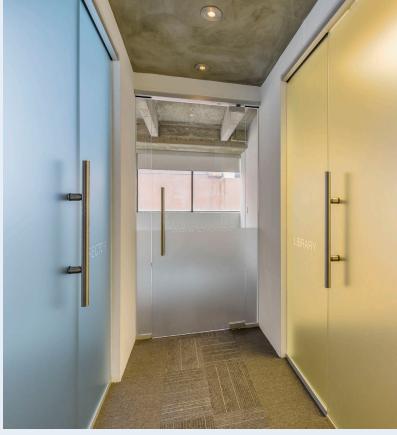

## PROPERTY IMAGES

| LOOPNET/COSTAR ID | 8800697                                                                                                                                                                                                            |
|-------------------|--------------------------------------------------------------------------------------------------------------------------------------------------------------------------------------------------------------------|
| SIZE (RSF)        | 2,530 RSF                                                                                                                                                                                                          |
| PARKING           | 3 per 1000 RSF at an additional cost                                                                                                                                                                               |
| DATE AVAILABLE    | Immediately                                                                                                                                                                                                        |
| DESCRIPTION       | Renovated space with exposed concrete beams and polished concrete floors by an award-winning architecture and interior design firm  Modern, high-end finishes  Complete renovation to building's exterior underway |