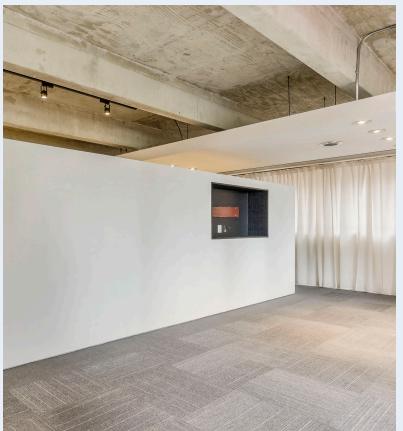

## **ADDITIONAL PROPERTY IMAGES**

| LOOPNET/COSTAR ID | 8800697                                                                                                                                                                                                            |
|-------------------|--------------------------------------------------------------------------------------------------------------------------------------------------------------------------------------------------------------------|
| SIZE (RSF)        | 2,530 RSF                                                                                                                                                                                                          |
| PARKING           | 3 per 1000 RSF at an additional cost                                                                                                                                                                               |
| DATE AVAILABLE    | Immediately                                                                                                                                                                                                        |
| DESCRIPTION       | Renovated space with exposed concrete beams and polished concrete floors by an award-winning architecture and interior design firm  Modern, high-end finishes  Complete renovation to building's exterior underway |