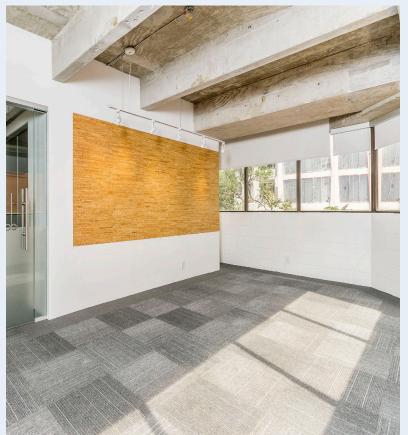

## **ADDITIONAL PROPERTY IMAGES**

| LOOPNET/COSTAR ID | 8800697                                                                                                                                                                                                            |
|-------------------|--------------------------------------------------------------------------------------------------------------------------------------------------------------------------------------------------------------------|
| SIZE (RSF)        | 2,530 RSF                                                                                                                                                                                                          |
| PARKING           | 3 per 1000 RSF at an additional cost                                                                                                                                                                               |
| DATE AVAILABLE    | Immediately                                                                                                                                                                                                        |
| DESCRIPTION       | Renovated space with exposed concrete beams and polished concrete floors by an award-winning architecture and interior design firm  Modern, high-end finishes  Complete renovation to building's exterior underway |