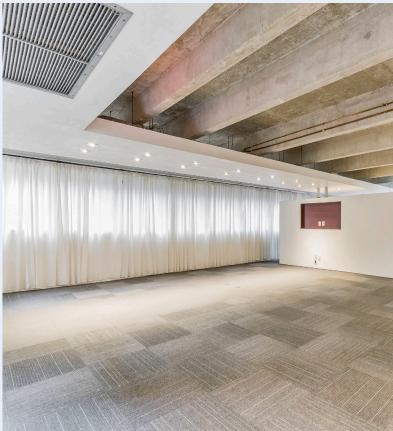

## PROPERTY IMAGES

| LOOPNET/COSTAR ID | 8800697                                                                                                                                                                                                            |
|-------------------|--------------------------------------------------------------------------------------------------------------------------------------------------------------------------------------------------------------------|
| SIZE (RSF)        | 2,530 RSF                                                                                                                                                                                                          |
| PARKING           | 3 per 1000 RSF at an additional cost                                                                                                                                                                               |
| DATE AVAILABLE    | Immediately                                                                                                                                                                                                        |
| DESCRIPTION       | Renovated space with exposed concrete beams and polished concrete floors by an award-winning architecture and interior design firm  Modern, high-end finishes  Complete renovation to building's exterior underway |