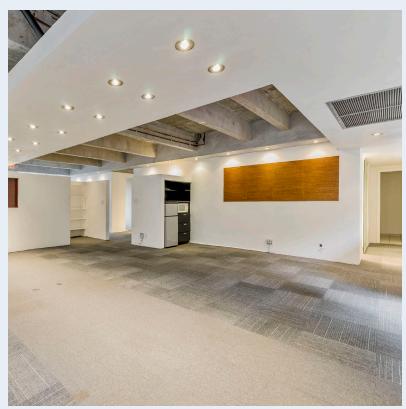

## **ADDITIONAL PROPERTY IMAGES**

| LOOPNET/COSTAR ID | 8800697                                                                                                                                                                                                            |
|-------------------|--------------------------------------------------------------------------------------------------------------------------------------------------------------------------------------------------------------------|
| SIZE (RSF)        | 2,530 RSF                                                                                                                                                                                                          |
| PARKING           | 3 per 1000 RSF at an additional cost                                                                                                                                                                               |
| DATE AVAILABLE    | Immediately                                                                                                                                                                                                        |
| DESCRIPTION       | Renovated space with exposed concrete beams and polished concrete floors by an award-winning architecture and interior design firm  Modern, high-end finishes  Complete renovation to building's exterior underway |