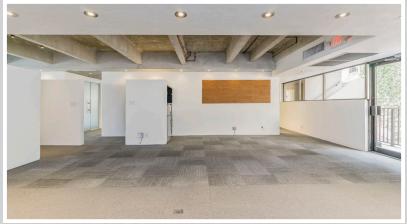

## PROPERTY IMAGES

| LOOPNET/COSTAR ID | 8800697                                                                                                                                                                                                            |
|-------------------|--------------------------------------------------------------------------------------------------------------------------------------------------------------------------------------------------------------------|
| SIZE (RSF)        | 2,530 RSF                                                                                                                                                                                                          |
| PARKING           | 3 per 1000 RSF at an additional cost                                                                                                                                                                               |
| DATE AVAILABLE    | Immediately                                                                                                                                                                                                        |
| DESCRIPTION       | Renovated space with exposed concrete beams and polished concrete floors by an award-winning architecture and interior design firm  Modern, high-end finishes  Complete renovation to building's exterior underway |