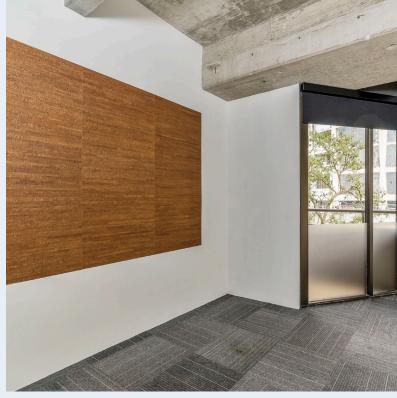

## **ADDITIONAL PROPERTY IMAGES**

| LOOPNET/COSTAR ID | 8800697                                                                                                                                                                                                            |
|-------------------|--------------------------------------------------------------------------------------------------------------------------------------------------------------------------------------------------------------------|
| SIZE (RSF)        | 2,530 RSF                                                                                                                                                                                                          |
| PARKING           | 3 per 1000 RSF at an additional cost                                                                                                                                                                               |
| DATE AVAILABLE    | Immediately                                                                                                                                                                                                        |
| DESCRIPTION       | Renovated space with exposed concrete beams and polished concrete floors by an award-winning architecture and interior design firm  Modern, high-end finishes  Complete renovation to building's exterior underway |