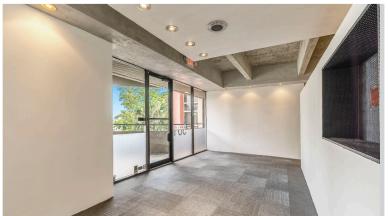

## PROPERTY IMAGES

| LOOPNET/COSTAR ID | 8800697                                                                                                                                                                                                            |
|-------------------|--------------------------------------------------------------------------------------------------------------------------------------------------------------------------------------------------------------------|
| SIZE (RSF)        | 2,530 RSF                                                                                                                                                                                                          |
| PARKING           | 3 per 1000 RSF at an additional cost                                                                                                                                                                               |
| DATE AVAILABLE    | Immediately                                                                                                                                                                                                        |
| DESCRIPTION       | Renovated space with exposed concrete beams and polished concrete floors by an award-winning architecture and interior design firm  Modern, high-end finishes  Complete renovation to building's exterior underway |