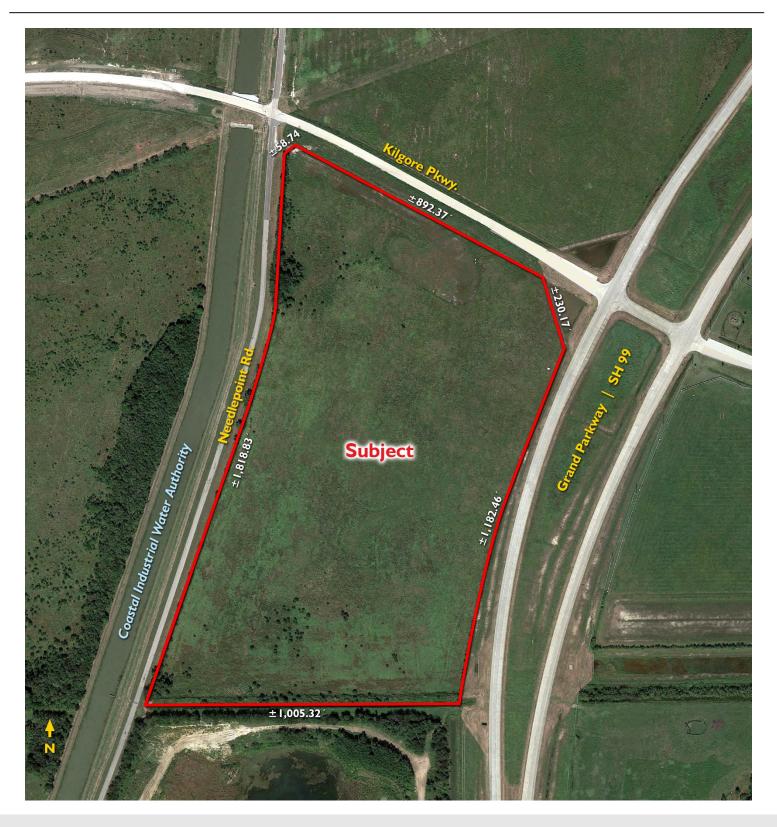

±33.92 Acres Chambers County, TX

- ±33.92 Acres in Chambers County Texas
- On Grand Parkway (SH99) just South of Interstate 10
- Grand Parkway frontage: ±1,182.46<sup>-</sup>
- Kilgore Parkway frontage: ±892.37
- · City of Baytown water
- Asking price: \$2.35/sq. ft.