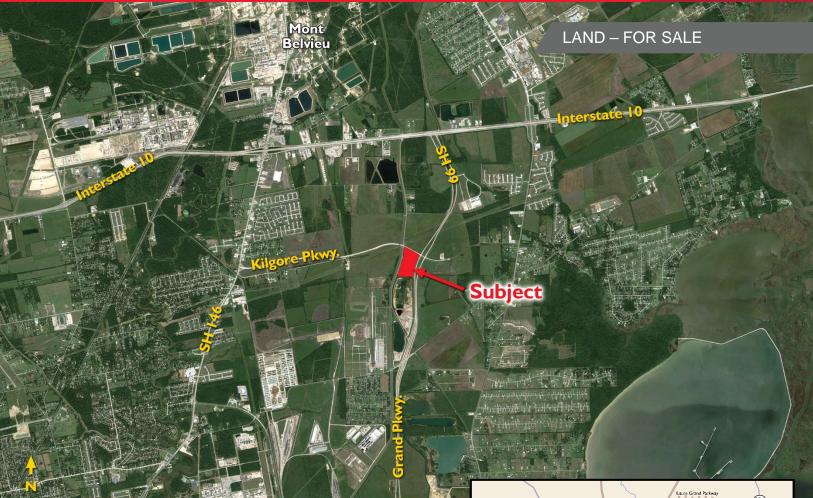

±33.92 Acres Chambers County, TX

- ±33.92 Acres in Chambers County Texas
- On Grand Parkway (SH99) just South of Interstate 10
- Grand Parkway frontage: ±1,182.46<sup>-</sup>
- Kilgore Parkway frontage: ±892.37
- · City of Baytown water
- Asking price: \$2.35/sq. ft.