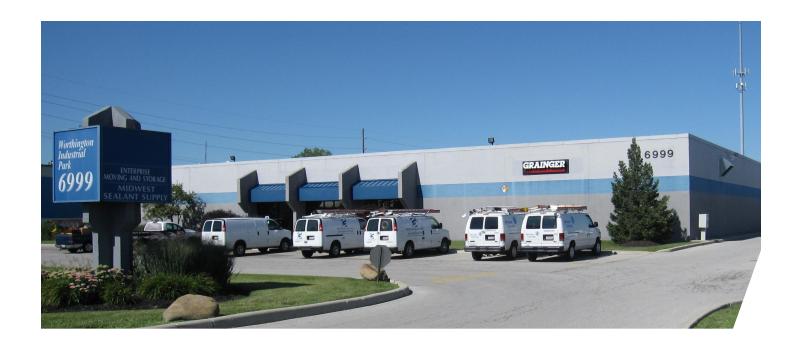

## 6999 Huntley Road

Columbus, OH 43085

23,755 sq ft available (14,400 sq ft contiguous)

\$4.00/sq ft nnn

\$2.80/sq ft operating expenses

- Worthington Industrial Park is centrally located between I-270, I-71 and SR 315
- The complex offers tenants high visibility, popular sized office/warehouse suites and aggressive pricing
- Only 2.3 miles from I-71
- Built in 1971
- Park is zoned "I-1" Light Industrial
- Space can be configured to tenant's specifications
- Signage available on Huntley Road and Worthington-Galena Road
- Air-conditioned warehouse space available