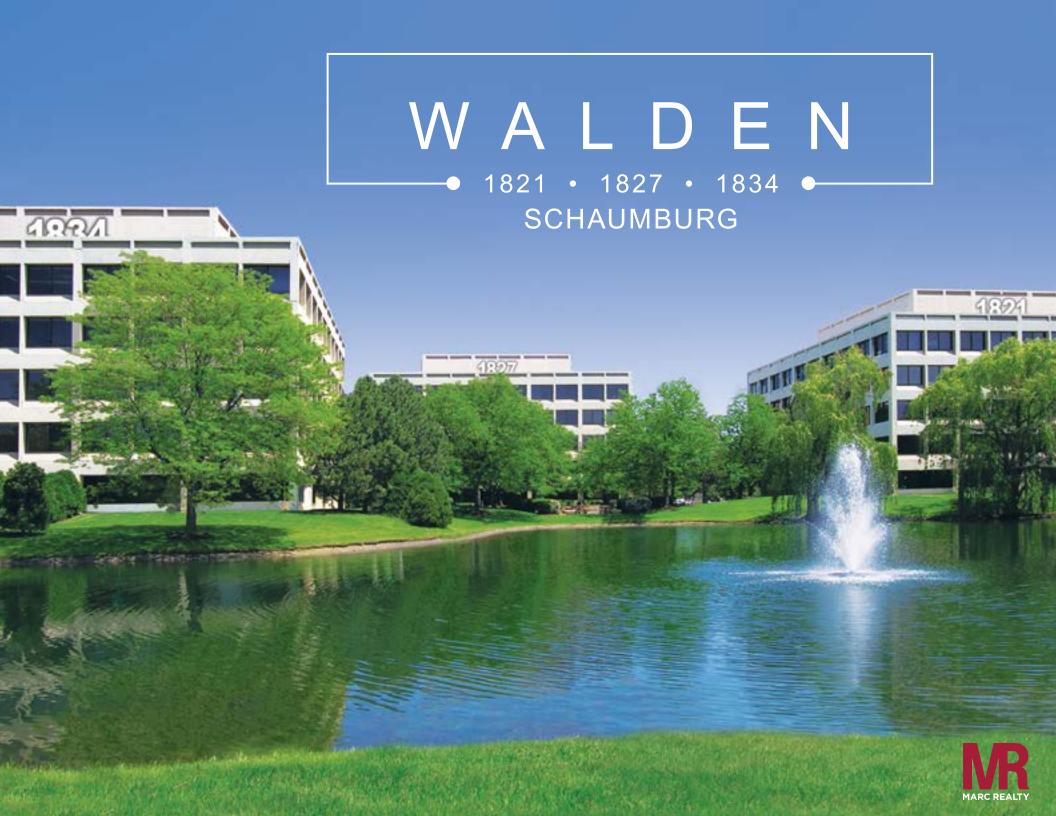

## WALDEN

◆ 1821 • 1827 • 1834 • SCHAUMBURG

Stories: 5

1821-1827-1834 Walden Office Square is a three-building complex located in the northwest suburb of Schaumburg. These buildings sit in a beautiful park-like setting with large windows and fantastic views in all directions.