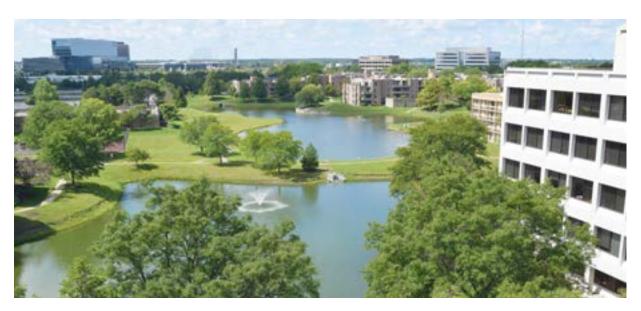

Stories: 5

1821-1827-1834 Walden Office Square is a three-building complex located in the northwest suburb of Schaumburg. These buildings sit in a beautiful park-like setting with large windows and fantastic views in all directions.