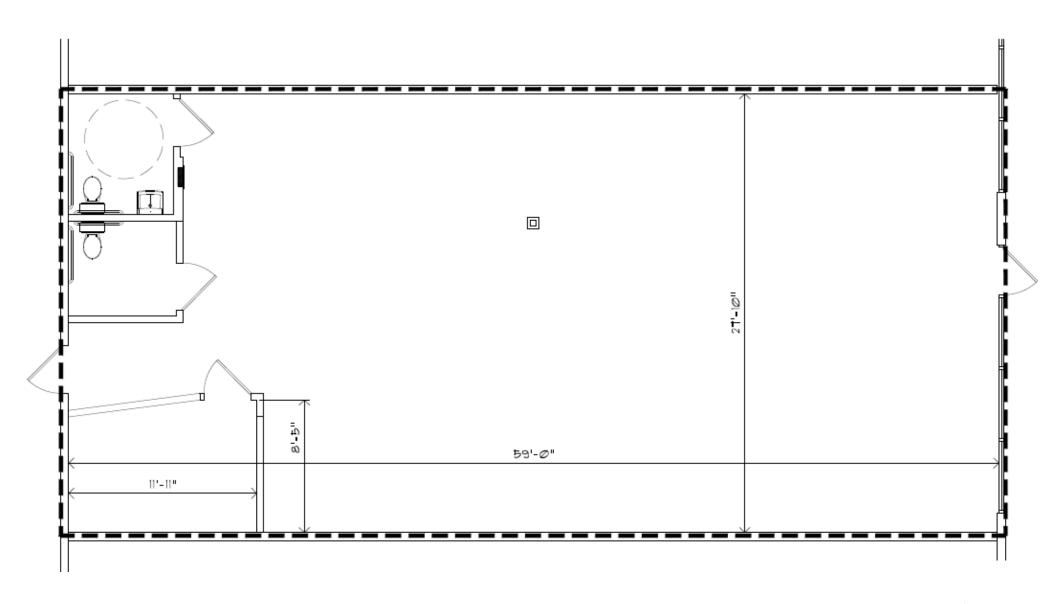

## LEASING DETAILS

Space Available: **1,700 SF** 

Lease Price::

\$1.65 – 1.85 PSF NNN

NNN: **\$0.43 PSF** 

## **PROPERTY HIGHLIGHTS**

- 1,700 sf retail with 2 bathrooms
- Excellent demographics; over 80,000 vehicles per day
- Excellent synergy with restaurants below.
- Traffic Light access with easy ingress/egress
- Pylon signage available