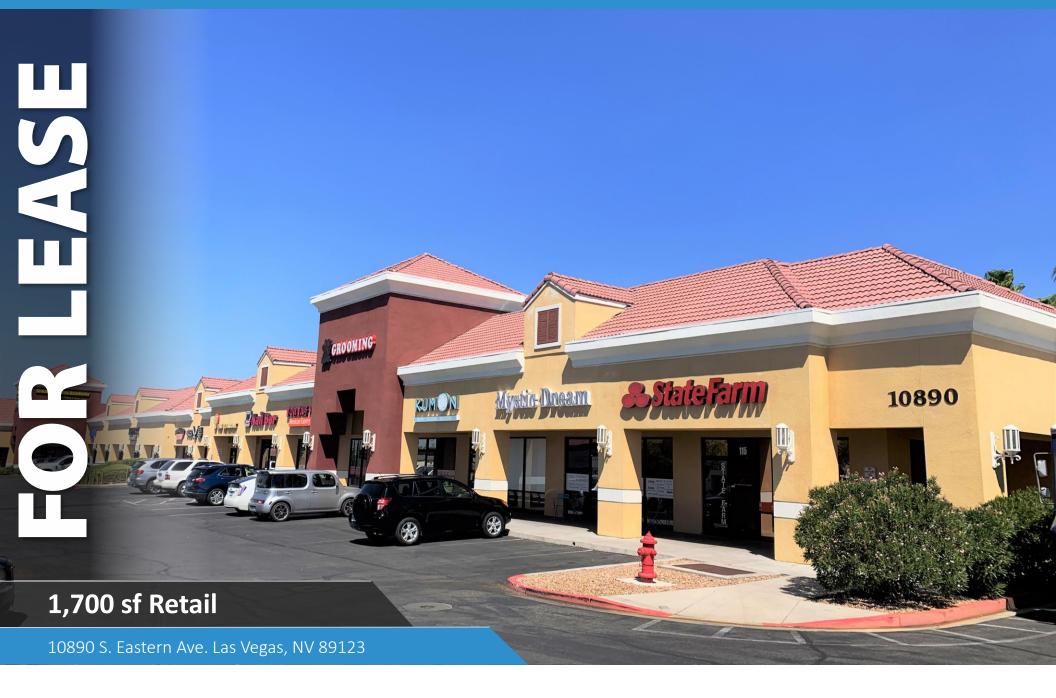

## LEASING DETAILS

Space Available: **1,700 SF** 

Lease Price::

\$1.65 – 1.85 PSF NNN

NNN: **\$0.43 PSF** 

## **PROPERTY HIGHLIGHTS**

- 1,700 sf retail with 2 bathrooms
- Excellent demographics; over 80,000 vehicles per day
- Excellent synergy with restaurants below.
- Traffic Light access with easy ingress/egress
- Pylon signage available

1,700 SF

Phone: (702) 914-9500 x105 office

Corporate Address: 2580 St. Rose Pkwy. Ste. 125 Henderson, Nevada 89074

www.SansoneCompanies.com