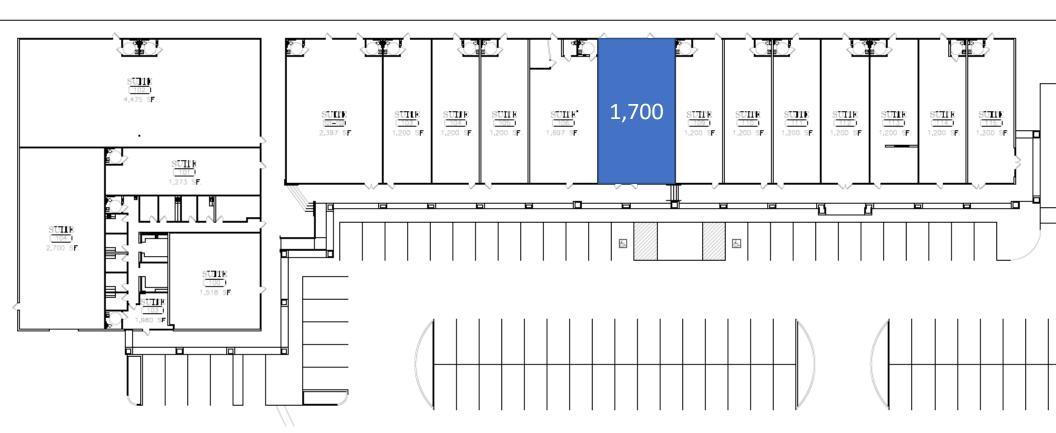

## LEASING DETAILS

Space Available: **1,700 SF** 

Lease Price::

\$1.65 – 1.85 PSF NNN

NNN: **\$0.43 PSF** 

## **PROPERTY HIGHLIGHTS**

- 1,700 sf retail with 2 bathrooms
- Excellent demographics; over 80,000 vehicles per day
- Excellent synergy with restaurants below.
- Traffic Light access with easy ingress/egress
- Pylon signage available