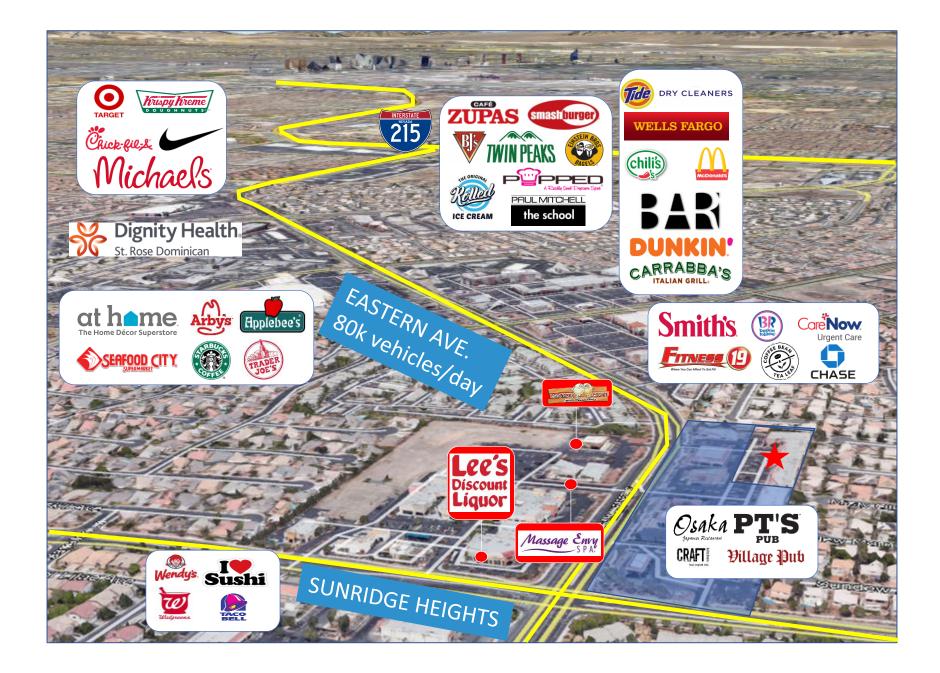

## **PROPERTY HIGHLIGHTS**

- 1,700 sf retail with 2 bathrooms
- Excellent demographics; over 80,000 vehicles per day
- Excellent synergy with restaurants below.
- Traffic Light access with easy ingress/egress
- Pylon signage available