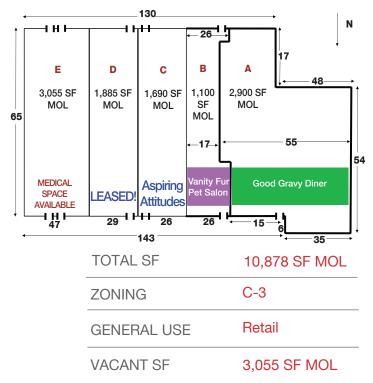

Retail Space For Lease

3,055 SF

Lease Price: \$8.00/SF NNN

Estimated NNN: \$2.50/SF

## **SUITES AVAILABLE**

Suite E: 3,055 SF-Clean Medical Space