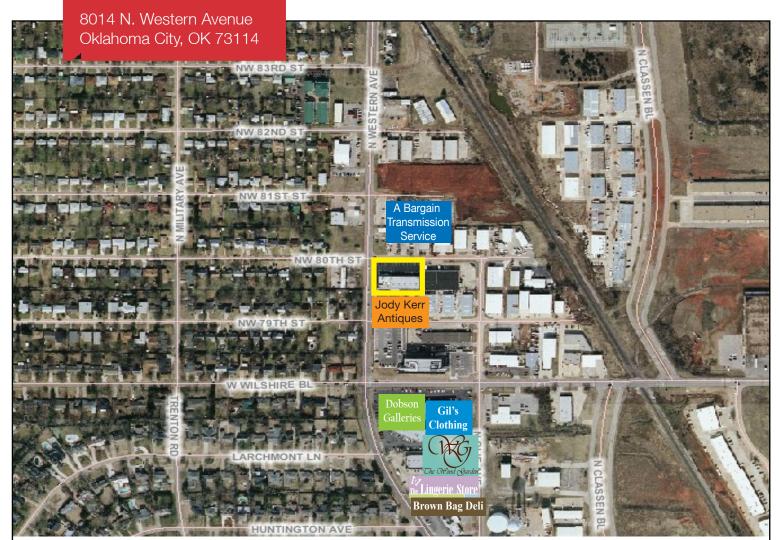

## Wilshire Crossing 8014 N. Western Avenue

Oklahoma City, Oklahoma 73114

## LOCATION HIGHLIGHTS

- Frontage: 142' on Western
- Just of Wilshire & Western
- Close Proximity to Offices, & Upscale Neighborhoods