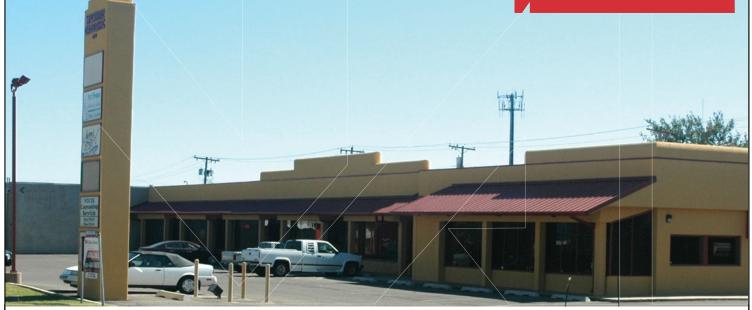

## Wilshire Crossing 8014 N. Western Avenue

Oklahoma City, Oklahoma 73114

## **PROPERTY HIGHLIGHTS**

- Convenient Parking Off 80th Street
- Perfect for a Salon, Retail or Offices
- Great Location in Nichols Hills Market Area
- Very Visible Signage
- Traffic Count: 16,533 Cars Per Day

## LOCATION HIGHLIGHTS

- Frontage: 142' on Western
- Just of Wilshire & Western
- Close Proximity to Offices, & Upscale Neighborhoods