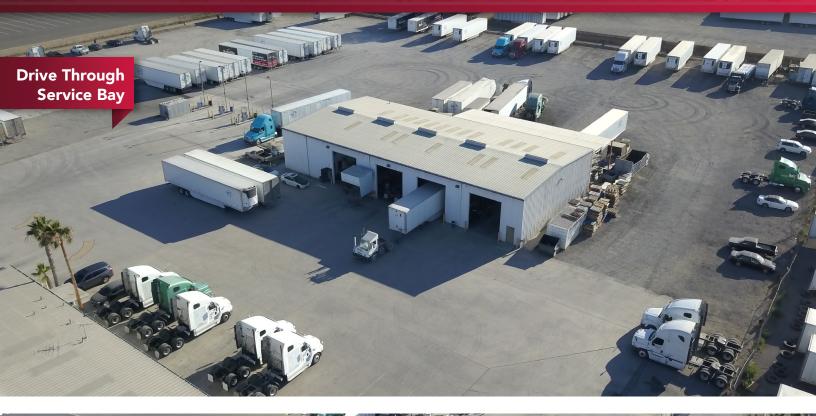

### **PROPERTY HIGHLIGHTS**

- Driver, Break, & Dispatch Room
- 4 Drive-Thru Service Bays, Fuel Island
- ±12,000 Gallon Diesel Tank (3 Pumps) Certified
- Exterior Dock and Covered Dock
- 2-Story Office with Mezzanine (non permitted)
- SWIP Plan (South West Industrial) Zoning
- 17' Clear Height
- Access to the 15 & 10 Freeway Interchange