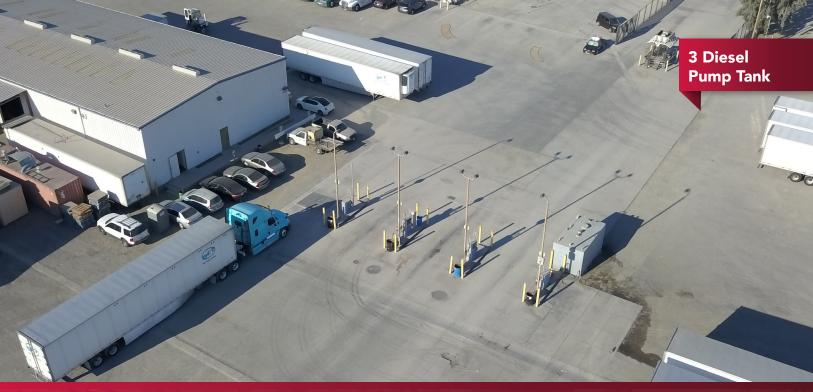

### **PROPERTY HIGHLIGHTS**

- Driver, Break, & Dispatch Room
- 4 Drive-Thru Service Bays, Fuel Island
- ±12,000 Gallon Diesel Tank (3 Pumps) Certified
- Exterior Dock and Covered Dock
- 2-Story Office with Mezzanine (non permitted)
- SWIP Plan (South West Industrial) Zoning
- 17' Clear Height
- Access to the 15 & 10 Freeway Interchange