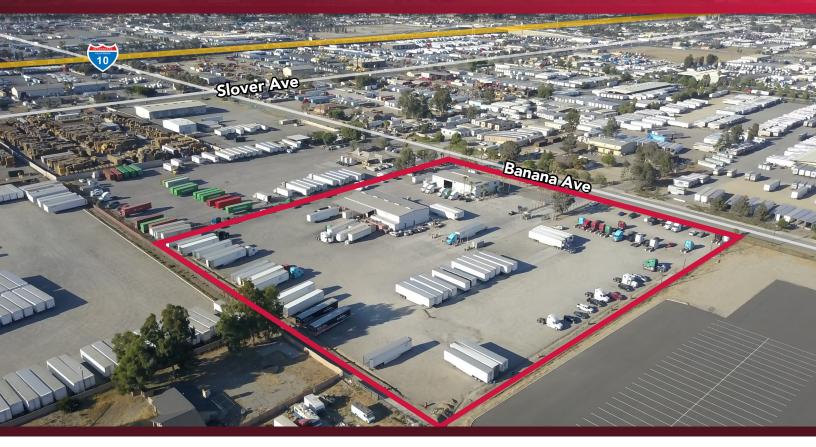

## **TRUCKING FACILITY FOR SALE** ±13,500 SF TOTAL ON ±7.96 AC AVAILABLE

10686 & 10730 Banana Avenue, Fontana, CA 92337

### **PROPERTY HIGHLIGHTS**

- Driver, Break, & Dispatch Room
- 4 Drive-Thru Service Bays, Fuel Island
- ±12,000 Gallon Diesel Tank (3 Pumps) Certified
- Exterior Dock and Covered Dock
- 2-Story Office with Mezzanine (non permitted)
- SWIP Plan (South West Industrial) Zoning
- 17' Clear Height
- Access to the 15 & 10 Freeway Interchange