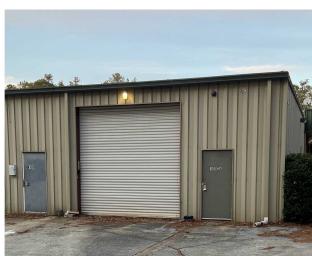

# Light Industrial Space For Lease in Acworth

2,348 SF Convenient to I-75, US-41 and downtown Acworth

3701 NEW MCEVER RD. ACWORTH, GA 30101

#### **DON EDWARDS**

Associate Broker/KW Director (770) 324-3457 don@dbeproperties.com 119563, GA

#### **KYLEE WARSHAW**

KW Associate (678) 472-6847 kylee@wnkproperties.cor 394754, GA







# **Property Overview**

2,348 sf of light industrial space with a drive in door. End unit. Conveniently located near I-75, US-41 and downtown Acworth.





Address: 3701 New McEver Road

NW Suite 100A

City, State Acworth, GA 30101

County: Cobb

Lease Rate: \$12.50

NNN: Yes + \$2.50 CAM

Market: NW Atlanta

Sub-market: Acworth

Year Built: 2001

Zoning: LI





## **PROPERTY PHOTOS**









### **BUSINESS MAP**







### **DEMOGRAPHICS**



| Population                                                                                                                                                                           | 1 Mile                                                       | 3 Miles                                                                                                                       | 5 Miles