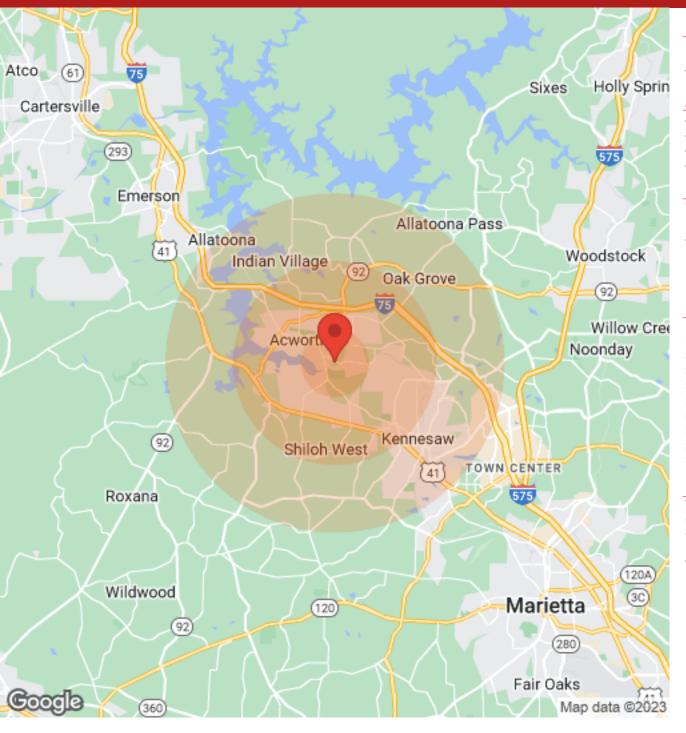

### **BUSINESS MAP**

### **DEMOGRAPHICS**

| Population                                                                                                                                                                           | 1 Mile                                                       | 3 Miles                                                                                                                       | 5 Miles                                                                                                                          |
|--------------------------------------------------------------------------------------------------------------------------------------------------------------------------------------|--------------------------------------------------------------|-------------------------------------------------------------------------------------------------------------------------------|----------------------------------------------------------------------------------------------------------------------------------|
| Male                                                                                                                                                                                 | 1,530                                                        | 29,589                                                                                                                        | 68,098                                                                                                                           |
| Female                                                                                                                                                                               | 1,704                                                        | 31,353                                                                                                                        | 70,633                                                                                                                           |
| Total Population                                                                                                                                                                     | 3,234                                                        | 60,942                                                                                                                        | 138,731                                                                                                                          |
| Age                                                                                                                                                                                  | 1 Mile                                                       | 3 Miles                                                                                                                       | 5 Miles                                                                                                                          |
| Ages 0-14                                                                                                                                                                            | 773                                                          | 14,253                                                                                                                        | 30,569                                                                                                                           |
| Ages 15-24                                                                                                                                                                           | 441                                                          | 8,743                                                                                                                         | 19,456                                                                                                                           |
| Ages 55-64                                                                                                                                                                           | 363                                                          | 6,709                                                                                                                         | 16,724                                                                                                                           |
| Ages 65+                                                                                                                                                                             | 548                                                          | 6,920                                                                                                                         | 16,642                                                                                                                           |
| Race                                                                                                                                                                                 | 1 Mile                                                       | 3 Miles                                                                                                                       | 5 Miles                                                                                                                          |
| White                                                                                                                                                                                | 2,167                                                        | 39,936                                                                                                                        | 101,594                                                                                                                          |
| Black                                                                                                                                                                                | 798                                                          | 13,895                                                                                                                        | 22,865                                                                                                                           |
| Am In/AK Nat                                                                                                                                                                         | 1                                                            | 62                                                                                                                            | 173                                                                                                                              |
| Hawaiian                                                                                                                                                                             | N/A                                                          | 8                                                                                                                             | 14                                                                                                                               |
| Hispanic                                                                                                                                                                             | 249                                                          | 7,509                                                                                                                         | 15,828                                                                                                                           |
| Multi-Racial                                                                                                                                                                         | 314                                                          | 9,524                                                                                                                         | 19,582                                                                                                                           |
|                                                                                                                                                                                      |                                                              |                                                                                                                               |                                                                                                                                  |
| Income                                                                                                                                                                               | 1 Mile                                                       | 3 Miles                                                                                                                       | 5 Miles                                                                                                                          |
| Income<br>Median                                                                                                                                                                     | <b>1 Mile</b><br>\$73,070                                    | <b>3 Miles</b><br>\$69,687                                                                                                    | <b>5 Miles</b> \$70,002                                                                                                          |
|                                                                                                                                                                                      |                                                              |                                                                                                                               |                                                                                                                                  |
| Median                                                                                                                                                                               | \$73,070                                                     | \$69,687                                                                                                                      | \$70,002                                                                                                                         |
| Median<br>< \$15,000                                                                                                                                                                 | \$73,070<br>50                                               | \$69,687<br>1,604                                                                                                             | \$70,002<br>3,490                                                                                                                |
| Median<br>< \$15,000<br>\$15,000-\$24,999                                                                                                                                            | \$73,070<br>50<br>19                                         | \$69,687<br>1,604<br>1,223                                                                                                    | \$70,002<br>3,490<br>3,155                                                                                                       |
| Median<br>< \$15,000<br>\$15,000-\$24,999<br>\$25,000-\$34,999                                                                                                                       | \$73,070<br>50<br>19<br>89                                   | \$69,687<br>1,604<br>1,223<br>1,810                                                                                           | \$70,002<br>3,490<br>3,155<br>3,950                                                                                              |
| Median<br>< \$15,000<br>\$15,000-\$24,999<br>\$25,000-\$34,999<br>\$35,000-\$49,999                                                                                                  | \$73,070<br>50<br>19<br>89<br>118                            | \$69,687<br>1,604<br>1,223<br>1,810<br>3,103                                                                                  | \$70,002<br>3,490<br>3,155<br>3,950<br>6,153                                                                                     |
| Median<br>< \$15,000<br>\$15,000-\$24,999<br>\$25,000-\$34,999<br>\$35,000-\$49,999<br>\$50,000-\$74,999                                                                             | \$73,070<br>50<br>19<br>89<br>118<br>271                     | \$69,687<br>1,604<br>1,223<br>1,810<br>3,103<br>5,041                                                                         | \$70,002<br>3,490<br>3,155<br>3,950<br>6,153<br>10,468                                                                           |
| Median<br>< \$15,000<br>\$15,000-\$24,999<br>\$25,000-\$34,999<br>\$35,000-\$49,999<br>\$50,000-\$74,999<br>\$75,000-\$99,999                                                        | \$73,070<br>50<br>19<br>89<br>118<br>271<br>292              | \$69,687<br>1,604<br>1,223<br>1,810<br>3,103<br>5,041<br>3,882                                                                | \$70,002<br>3,490<br>3,155<br>3,950<br>6,153<br>10,468<br>7,946                                                                  |
| Median < \$15,000 \$15,000-\$24,999 \$25,000-\$34,999 \$35,000-\$49,999 \$50,000-\$74,999 \$75,000-\$99,999 \$10,0000-\$149,999                                                      | \$73,070<br>50<br>19<br>89<br>118<br>271<br>292              | \$69,687<br>1,604<br>1,223<br>1,810<br>3,103<br>5,041<br>3,882<br>3,535                                                       | \$70,002<br>3,490<br>3,155<br>3,950<br>6,153<br>10,468<br>7,946<br>8,003                                                         |
| Median < \$15,000 \$15,000-\$24,999 \$25,000-\$34,999 \$35,000-\$49,999 \$75,000-\$74,999 \$10,0000-\$149,999 \$150,000-\$199,999                                                    | \$73,070<br>50<br>19<br>89<br>118<br>271<br>292<br>175       | \$69,687<br>1,604<br>1,223<br>1,810<br>3,103<br>5,041<br>3,882<br>3,535<br>1,039                                              | \$70,002<br>3,490<br>3,155<br>3,950<br>6,153<br>10,468<br>7,946<br>8,003<br>2,774                                                |
| Median < \$15,000 \$15,000-\$24,999 \$25,000-\$34,999 \$35,000-\$49,999 \$50,000-\$74,999 \$75,000-\$99,999 \$10,0000-\$149,999 \$150,000-\$199,999 > \$200,000                      | \$73,070<br>50<br>19<br>89<br>118<br>271<br>292<br>175<br>78 | \$69,687<br>1,604<br>1,223<br>1,810<br>3,103<br>5,041<br>3,882<br>3,535<br>1,039<br>561                                       | \$70,002<br>3,490<br>3,155<br>3,950<br>6,153<br>10,468<br>7,946<br>8,003<br>2,774<br>1,943                                       |
| Median < \$15,000 \$15,000-\$24,999 \$25,000-\$34,999 \$35,000-\$49,999 \$50,000-\$74,999 \$75,000-\$99,999 \$10,0000-\$149,999 > \$200,000  Housing                                 | \$73,070 50 19 89 118 271 292 175 78 14                      | \$69,687<br>1,604<br>1,223<br>1,810<br>3,103<br>5,041<br>3,882<br>3,535<br>1,039<br>561<br><b>3 Miles</b>                     | \$70,002<br>3,490<br>3,155<br>3,950<br>6,153<br>10,468<br>7,946<br>8,003<br>2,774<br>1,943                                       |
| Median < \$15,000 \$15,000-\$24,999 \$25,000-\$34,999 \$35,000-\$49,999 \$50,000-\$74,999 \$75,000-\$99,999 \$10,0000-\$149,999 \$150,000-\$199,999 > \$200,000  Housing Total Units | \$73,070 50 19 89 118 271 292 175 78 14  1 Mile 1,259        | \$69,687<br>1,604<br>1,223<br>1,810<br>3,103<br>5,041<br>3,882<br>3,535<br>1,039<br>561<br><b>3 Miles</b><br>22,831           | \$70,002<br>3,490<br>3,155<br>3,950<br>6,153<br>10,468<br>7,946<br>8,003<br>2,774<br>1,943<br><b>5 Miles</b><br>50,622           |
| Median < \$15,000 \$15,000-\$24,999 \$25,000-\$34,999 \$35,000-\$49,999 \$50,000-\$74,999 \$10,0000-\$149,999 \$150,000-\$199,999 > \$200,000  Housing Total Units Occupied          | \$73,070 50 19 89 118 271 292 175 78 14  1 Mile 1,259 1,191  | \$69,687<br>1,604<br>1,223<br>1,810<br>3,103<br>5,041<br>3,882<br>3,535<br>1,039<br>561<br><b>3 Miles</b><br>22,831<br>21,301 | \$70,002<br>3,490<br>3,155<br>3,950<br>6,153<br>10,468<br>7,946<br>8,003<br>2,774<br>1,943<br><b>5 Miles</b><br>50,622<br>47,099 |