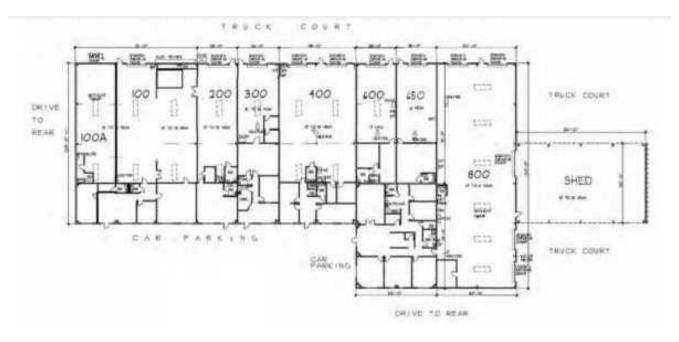

# **Property Overview**

2,348 sf of light industrial space with a drive in door. End unit. Conveniently located near I-75, US-41 and downtown Acworth.

Address: 3701 New McEver Road

NW Suite 100A

City, State Acworth, GA 30101

County: Cobb

Lease Rate: \$12.50

NNN: Yes + \$2.50 CAM

Market: NW Atlanta

Sub-market: Acworth

Year Built: 2001

Zoning: LI