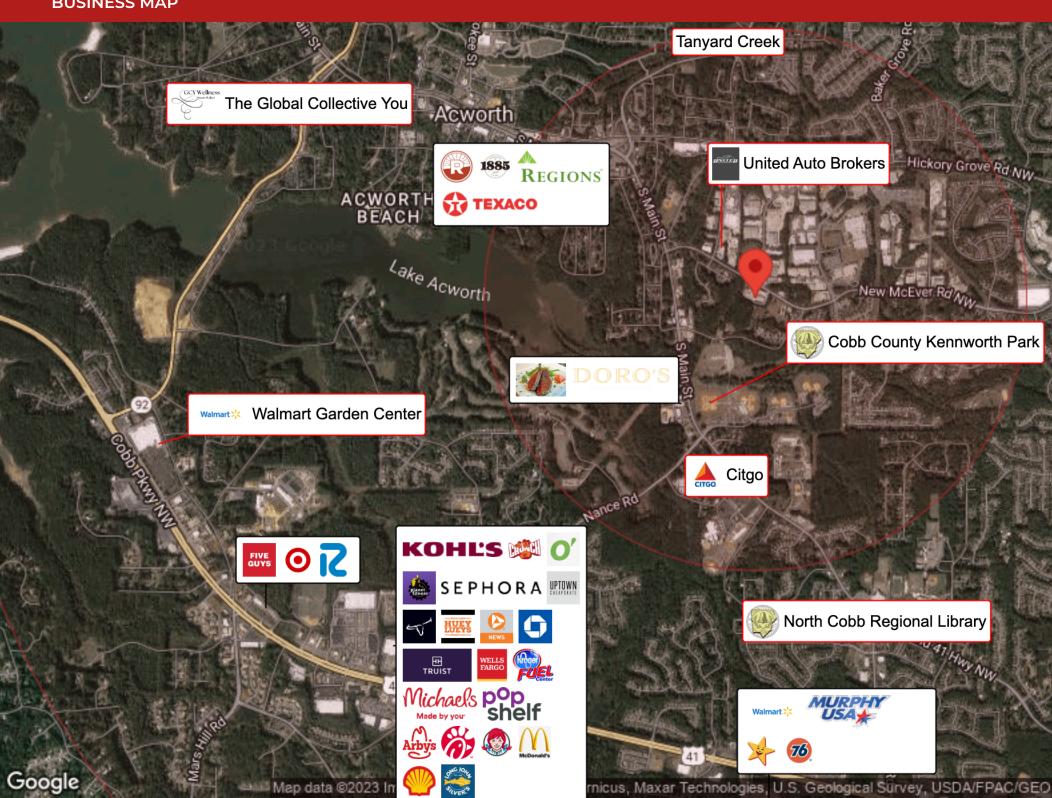

# Light Industrial Space For Lease in Acworth

2,348 SF Convenient to I-75, US-41 and downtown Acworth

3701 NEW MCEVER RD. ACWORTH, GA 30101

#### **DON EDWARDS**

Associate Broker/KW Director (770) 324-3457 don@dbeproperties.com 119563, GA

#### **KYLEE WARSHAW**

KW Associate (678) 472-6847 kylee@wnkproperties.cor 394754, GA







# **Property Overview**

2,348 sf of light industrial space with a drive in door. End unit. Conveniently located near I-75, US-41 and downtown Acworth.





Address: 3701 New McEver Road

NW Suite 100A

City, State Acworth, GA 30101

County: Cobb

Lease Rate: \$12.50

NNN: Yes + \$2.50 CAM

Market: NW Atlanta

Sub-market: Acworth

Year Built: 2001

Zoning: LI





## **PROPERTY PHOTOS**









### **BUSINESS MAP**







### **DEMOGRAPHICS**



| Population                                                                                                                                                                           | 1 Mile                                                       | 3 Miles                                                                                                                       | 5 Miles                                                                                                                          |
|--------------------------------------------------------------------------------------------------------------------------------------------------------------------------------------|--------------------------------------------------------------|----------------