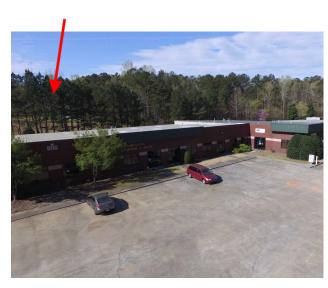

# Light Industrial Space For Lease in Acworth

2,348 SF Convenient to I-75, US-41 and downtown Acworth

3701 NEW MCEVER RD. ACWORTH, GA 30101

#### **DON EDWARDS**

Associate Broker/KW Director (770) 324-3457 don@dbeproperties.com 119563, GA

#### **KYLEE WARSHAW**

KW Associate (678) 472-6847 kylee@wnkproperties.cor 394754, GA







# **Property Overview**

2,348 sf of light industrial space with a drive in door. End unit. Conveniently located near I-75, US-41 and downtown Acworth.





Address: 3701 New McEver Road

NW Suite 100A

City, State Acworth, GA 30101

County: Cobb

Lease Rate: \$12.50

NNN: Yes + \$2.50 CAM

Market: NW Atlanta

Sub-market: Acworth

Year Built: 2001

Zoning: LI





## **PROPERTY PHOTOS**









### **BUSINESS MAP**







### **DEMOGRAPHICS**



| Population                                                                                                                                                                           | 1 Mile                                                       | 3 Miles                                                                                                                       | 5 Miles