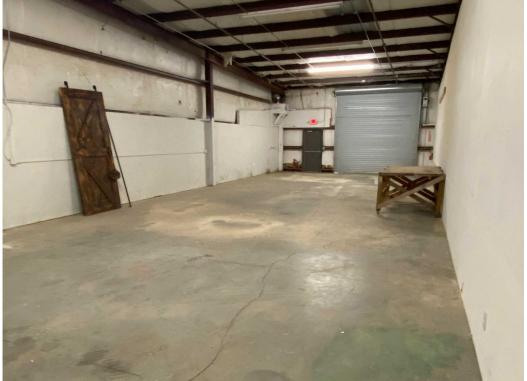

# Light Industrial Space For Lease in Acworth

2,348 SF Convenient to I-75, US-41 and downtown Acworth

3701 NEW MCEVER RD. ACWORTH, GA 30101

#### **DON EDWARDS**

Associate Broker/KW Director (770) 324-3457 don@dbeproperties.com 119563, GA

#### **KYLEE WARSHAW**

KW Associate (678) 472-6847 kylee@wnkproperties.cor 394754, GA







# **Property Overview**

2,348 sf of light industrial space with a drive in door. End unit. Conveniently located near I-75, US-41 and downtown Acworth.





Address: 3701 New McEver Road

NW Suite 100A

City, State Acworth, GA 30101

County: Cobb

Lease Rate: \$12.50

NNN: Yes + \$2.50 CAM

Market: NW Atlanta

Sub-market: Acworth

Year Built: 2001

Zoning: LI





## **PROPERTY PHOTOS**









### **BUSINESS MAP**







### **DEMOGRAPHICS**



| Population                                                                                                                                                                           | 1 Mile                                                       | 3 Miles                                                                                                                       | 5 Miles                                                                                                                          |
|--------------------------------------------------------------------------------------------------------------------------------------------------------------------------------------|-----------------------------------------------------