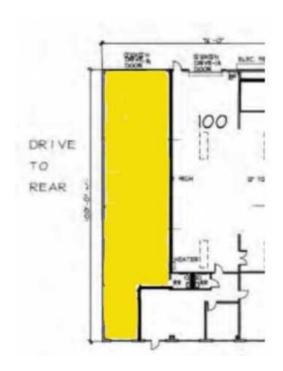

# **Property Overview**

2,348 sf of light industrial space with a drive in door. End unit. Conveniently located near I-75, US-41 and downtown Acworth.

Address: 3701 New McEver Road

NW Suite 100A

City, State Acworth, GA 30101

County: Cobb

Lease Rate: \$12.50

NNN: Yes + \$2.50 CAM

Market: NW Atlanta

Sub-market: Acworth

Year Built: 2001

Zoning: LI