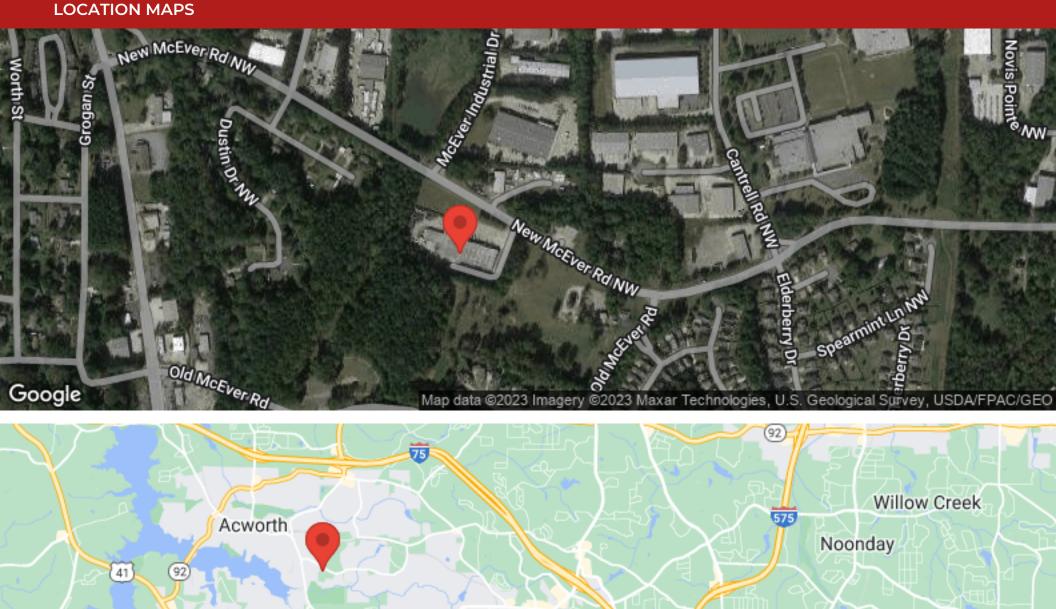

# Light Industrial Space For Lease in Acworth

2,348 SF Convenient to I-75, US-41 and downtown Acworth

3701 NEW MCEVER RD. ACWORTH, GA 30101

# **Property Overview**

2,348 sf of light industrial space with a drive in door. End unit. Conveniently located near I-75, US-41 and downtown Acworth.

Address: 3701 New McEver Road

NW Suite 100A

City, State Acworth, GA 30101

### **BUSINESS MAP**