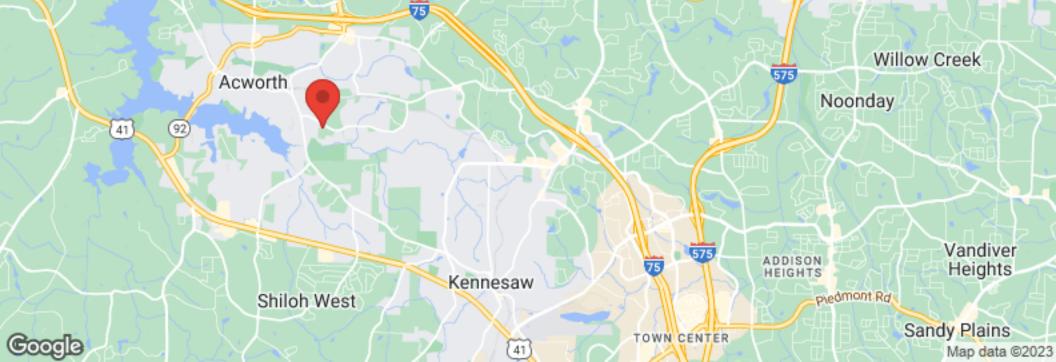

# Light Industrial Space For Lease in Acworth

2,348 SF Convenient to I-75, US-41 and downtown Acworth

3701 NEW MCEVER RD. ACWORTH, GA 30101

#### **DON EDWARDS**

Associate Broker/KW Director (770) 324-3457 don@dbeproperties.com 119563, GA

#### **KYLEE WARSHAW**

KW Associate (678) 472-6847 kylee@wnkproperties.cor 394754, GA







# **Property Overview**

2,348 sf of light industrial space with a drive in door. End unit. Conveniently located near I-75, US-41 and downtown Acworth.





Address: 3701 New McEver Road

NW Suite 100A

City, State Acworth, GA 30101

County: Cobb

Lease Rate: \$12.50

NNN: Yes + \$2.50 CAM

Market: NW Atlanta

Sub-market: Acworth

Year Built: 2001

Zoning: LI





## **PROPERTY PHOTOS**









### **BUSINESS MAP**







### **DEMOGRAPHICS**



| Population                                                                                                                                                                           | 1 Mile                                                       | 3 Miles                                                                                                                       | 5 Miles                                                                                                                          |
|--------------------------------------------------------------------------------------------------------------------------------------------------------------------------------------|--------------------------------------------------------------|--------------------