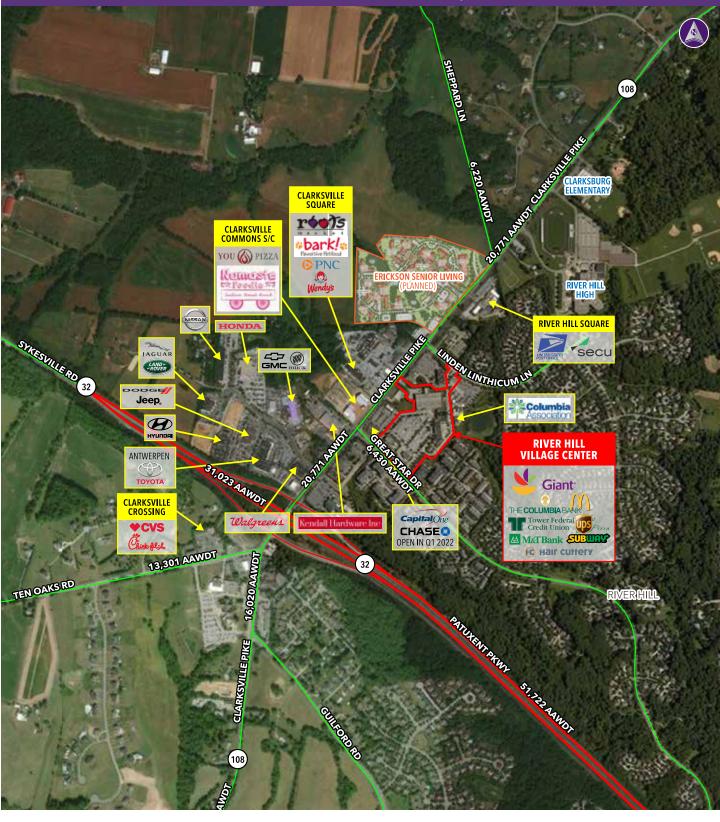

WASHINGTON, DC BALTIMORE, MD

- great visibility and access
- various regional and local multi-store businesses

|                      | 1 Mile    | 3 Miles   | 5 N   |
|----------------------|-----------|-----------|-------|
| Population           | 4,869     | 34,266    | 90    |
| Average HH Income    | \$238,976 | \$198,417 | \$183 |
| Daytime Population   | 5,038     | 31,436    | 95    |
| Number of Households | 1,437     | 12,171    | 34    |
|                      |           |           |       |