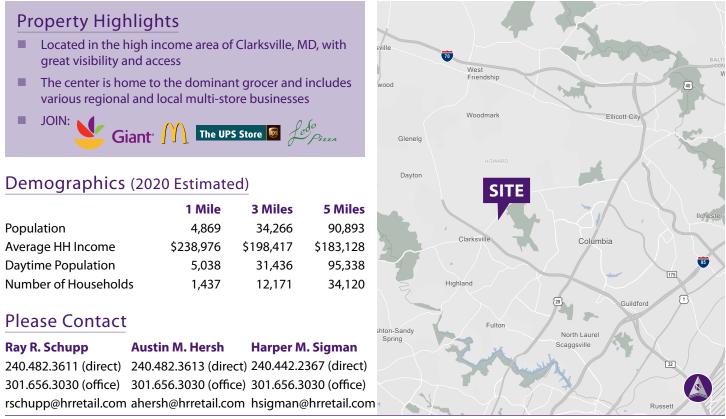

WASHINGTON, DC BALTIMORE, MD

- great visibility and access
- various regional and local multi-store businesses

|                      | 1 Mile    | 3 Miles   | 5 N   |
|----------------------|-----------|-----------|-------|
| Population           | 4,869     | 34,266    | 90    |
| Average HH Income    | \$238,976 | \$198,417 | \$183 |
| Daytime Population   | 5,038     | 31,436    | 95    |
| Number of Households | 1,437     | 12,171    | 34    |
|                      |           |           |       |