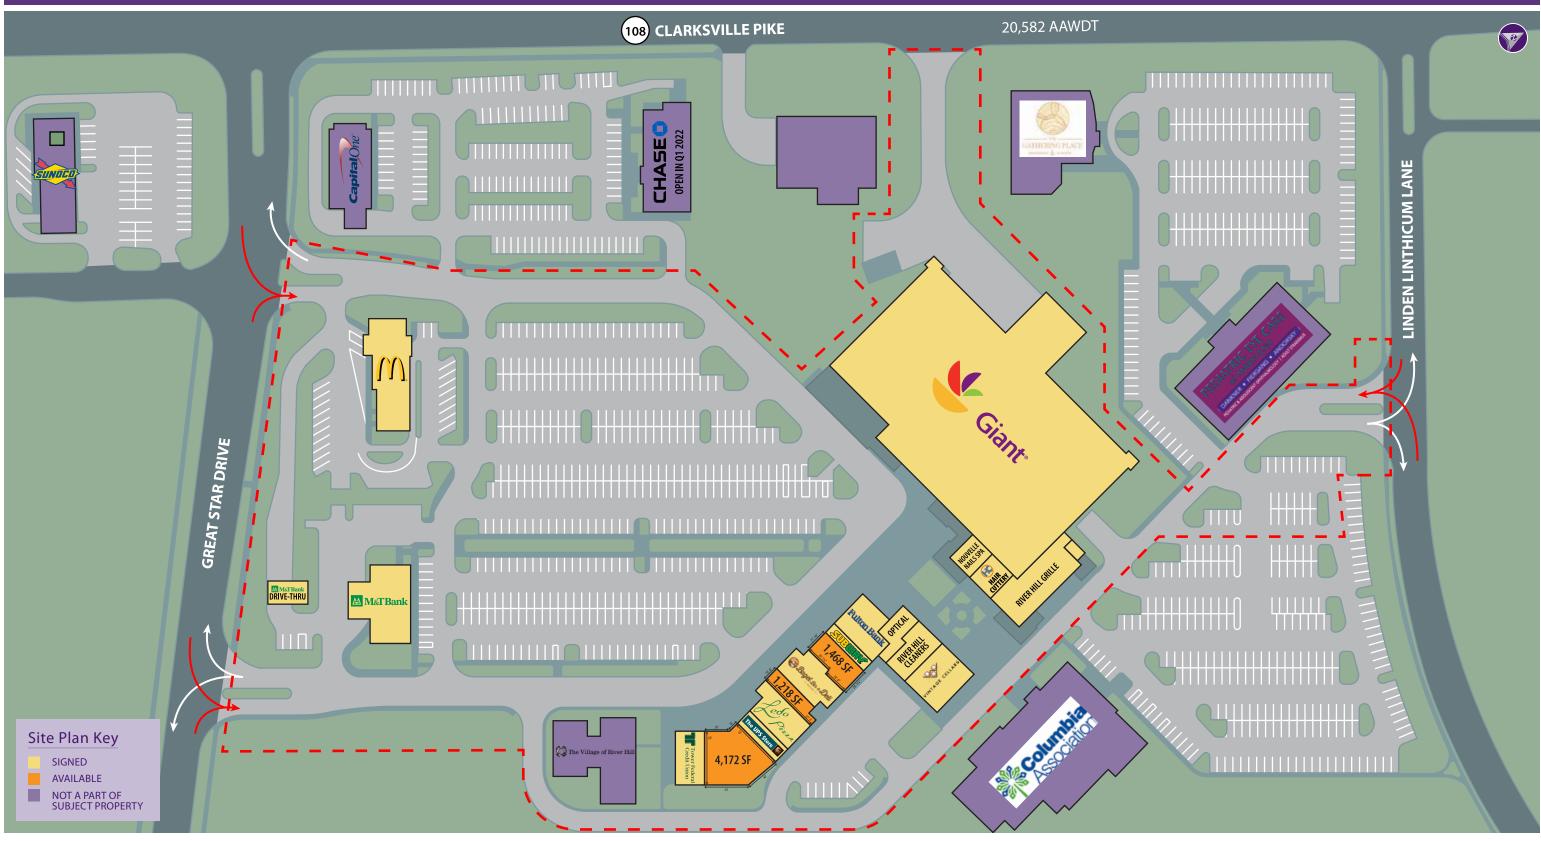

# **River Hill Village Center** 6021-6099 DAYBREAK CIRCLE | CLARKSVILLE, MD 21029 1,218 SF - 4,172 SF SPACES AVAILABLE

WASHINGTON, DC BALTIMORE, MD