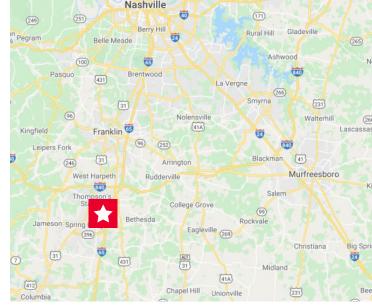

### **Location Highlights**

- Located just off Saturn Parkway and I-65
- · 4 miles to Spring Hill
- · 6 miles to Sping Hill GM Plant
- 14 miles to Columbia
- 18 miles to Franklin
- · 33 miles to Nashville