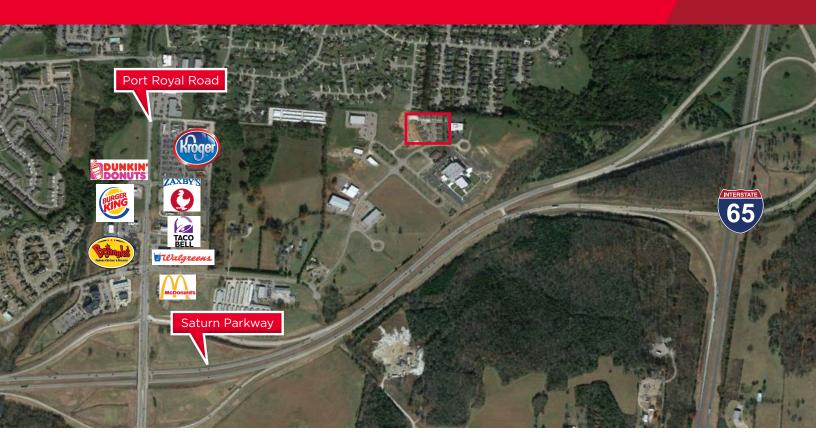

### **Location Highlights**

- Located just off Saturn Parkway and I-65
- · 4 miles to Spring Hill
- · 6 miles to Sping Hill GM Plant
- 14 miles to Columbia
- 18 miles to Franklin
- · 33 miles to Nashville