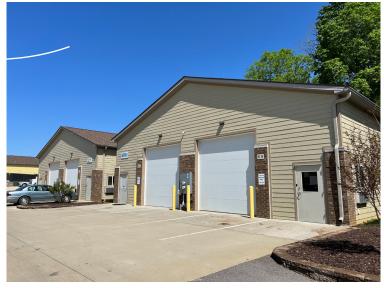

## **FOR LEASE** 1035 Parkway Drive

For Lease 2,500 SF Office / Warehouse 5,000 SF Office / Warehouse 1,250 SF 100% HVAC Controlled Warehouse

#### **Property Highlights**

- Available Now
- Offices are build to suit
- 2 Drive in doors per 5,000 SF
- 16' Clear height
- Zoned I-1 (Light Industrial)

Michael Havens, CCIM +1 615 301 2813 michael.havens@cushwake.com