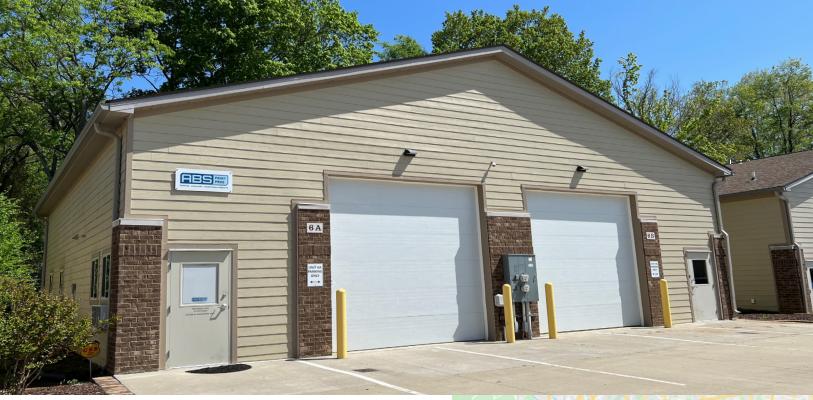

## **FOR LEASE** 1035 Parkway Drive

For Lease 2,500 SF Office / Warehouse 5,000 SF Office / Warehouse 1,250 SF 100% HVAC Controlled Warehouse

#### **Property Highlights**

- Available Now
- Offices are build to suit
- 2 Drive in doors per 5,000 SF
- 16' Clear height
- Zoned I-1 (Light Industrial)

Michael Havens, CCIM +1 615 301 2813 michael.havens@cushwake.com