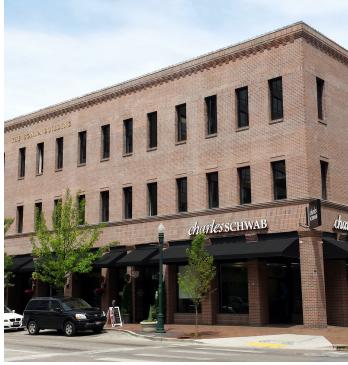

### PROPERTY HIGHLIGHTS

- Wonderful space on Main Street in the middle of Downtown Boise
- Lots of windows!
- Perfect for tech office or service retail.
- Well known property surrounded by parking.
- Other tenants include Charles
   Schwab, ACLU, Matrix Engineering,
   Crandall Law and other fine
   professional businesses.
- On premise building management.
- Historic Building with a modern flair!

### **PROPERTY HIGHLIGHTS**

- Wonderful space on Main Street in the middle of Downtown Boise
- Lots of windows!
- Perfect for tech office or service retail.
- Well known property surrounded by parking.
- Other tenants include Charles Schwab, ACLU, Matrix Engineering, Crandall Law and other fine professional businesses.
- On premise building management.
- Historic Building with a modern flair!