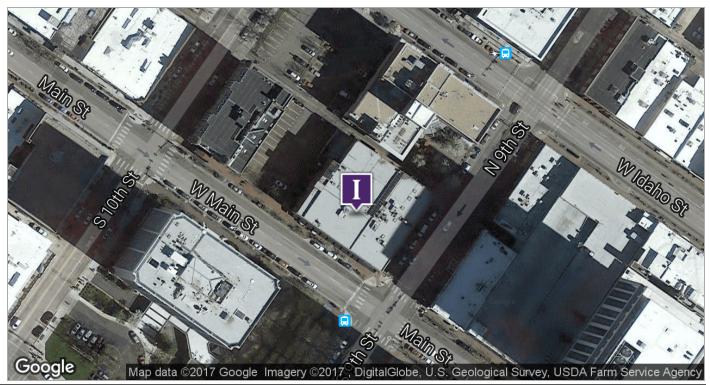

906 MAIN STREET, BOISE, ID 83702

### PROPERTY HIGHLIGHTS

- Wonderful space on Main Street in the middle of Downtown Boise
- Lots of windows!
- Perfect for tech office or service retail.
- Well known property surrounded by parking.
- Other tenants include Charles
   Schwab, ACLU, Matrix Engineering,
   Crandall Law and other fine
   professional businesses.
- On premise building management.
- Historic Building with a modern flair!

### **PROPERTY HIGHLIGHTS**

- Wonderful space on Main Street in the middle of Downtown Boise
- Lots of windows!
- Perfect for tech office or service retail.
- Well known property surrounded by parking.
- Other tenants include Charles Schwab, ACLU, Matrix Engineering, Crandall Law and other fine professional businesses.
- On premise building management.
- Historic Building with a modern flair!