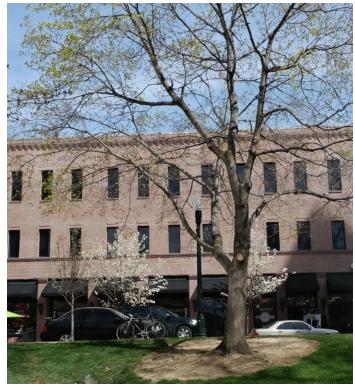

906 MAIN STREET, BOISE, ID 83702

### PROPERTY HIGHLIGHTS

- Wonderful space on Main Street in the middle of Downtown Boise
- Lots of windows!
- Perfect for tech office or service retail.
- Well known property surrounded by parking.
- Other tenants include Charles
   Schwab, ACLU, Matrix Engineering,
   Crandall Law and other fine
   professional businesses.
- On premise building management.
- Historic Building with a modern flair!

### PROPERTY INFORMATION:

Available SF: 3,355 - 4,646 SF

Lease Rate: \$16.50 SF/yr

Lease Type: NNN - Est. at \$5.50/sf

Building Size: 34,982 SF

Building Class: **B** 

Ceiling Height: 15.0 FT

Market: **Downtown Boise** 