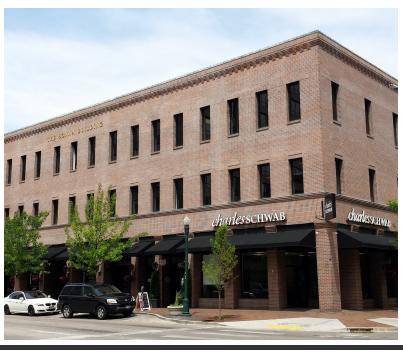

906 MAIN STREET, BOISE, ID 83702

### PROPERTY HIGHLIGHTS

- Wonderful space on Main Street in the middle of Downtown Boise
- Lots of windows!
- Perfect for tech office or service retail.
- Well known property surrounded by parking.
- Other tenants include Charles
   Schwab, ACLU, Matrix Engineering,
   Crandall Law and other fine
   professional businesses.
- On premise building management.
- Historic Building with a modern flair!

### **PROPERTY HIGHLIGHTS**

- Wonderful space on Main Street in the middle of Downtown Boise
- Lots of windows!
- Perfect for tech office or service retail.
- Well known property surrounded by parking.
- Other tenants include Charles Schwab, ACLU, Matrix Engineering, Crandall Law and other fine professional businesses.
- On premise building management.
- Historic Building with a modern flair!