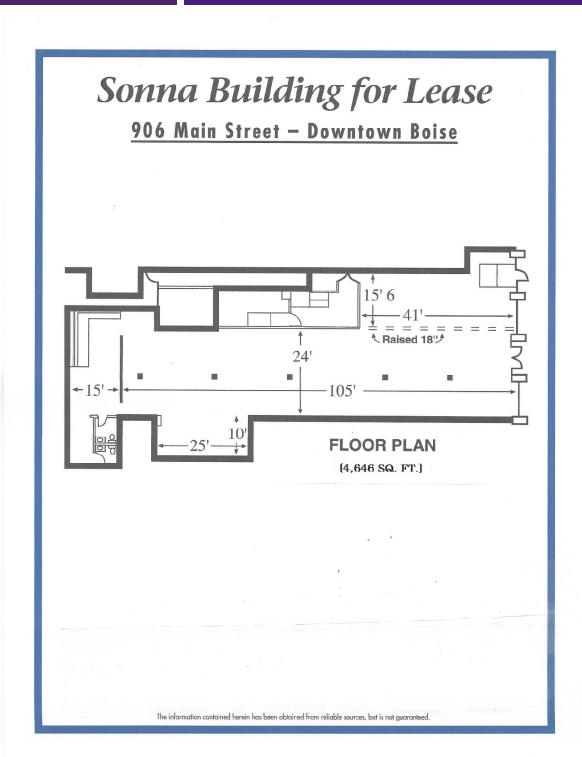

### PROPERTY INFORMATION:

Available SF: 3,355 - 4,646 SF

Lease Rate: \$16.50 SF/yr

Lease Type: NNN - Est. at \$5.50/sf

Building Size: 34,982 SF

Building Class: **B** 

Ceiling Height: 15.0 FT

Market: **Downtown Boise** 

| SPACE           | SIZE (SF)        | LEASE RATE    |
|-----------------|------------------|---------------|
| 906 Main Street | 3,355 - 4,646 SF | \$16.50 SF/YR |

380 E. Parkcenter Boulevard Suite 290

### **OFFERING SUMMARY**

**Available SF:** 3,355 - 4,646 SF

Lease Rate: \$16.50 SF/yr (NNN -

Est. at \$5.50/sf)

**Lot Size:** 0.67 Acres

Building Size: 34,982 SF

Building Class: B

Ceiling Height: 15.0 FT