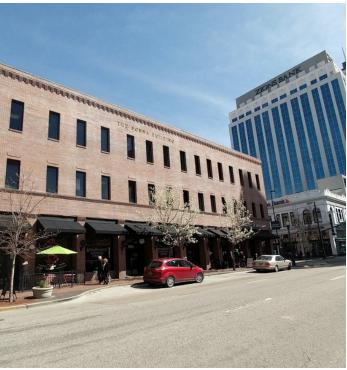

906 MAIN STREET, BOISE, ID 83702

### PROPERTY HIGHLIGHTS

- Wonderful space on Main Street in the middle of Downtown Boise
- Lots of windows!
- Perfect for tech office or service retail.
- Well known property surrounded by parking.
- Other tenants include Charles
   Schwab, ACLU, Matrix Engineering,
   Crandall Law and other fine
   professional businesses.
- On premise building management.
- Historic Building with a modern flair!

### PROPERTY INFORMATION:

Available SF: 3,355 - 4,646 SF

Lease Rate: \$16.50 SF/yr

Lease Type: NNN - Est. at \$5.50/sf

Building Size: 34,982 SF

Building Class: **B** 

Ceiling Height: 15.0 FT

Market: **Downtown Boise** 