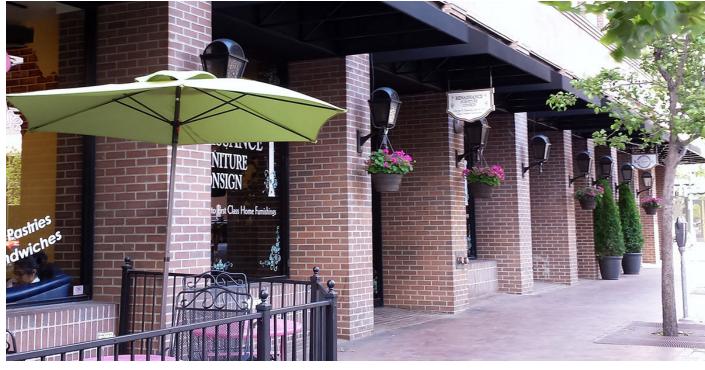

### PROPERTY HIGHLIGHTS

- Wonderful space on Main Street in the middle of Downtown Boise
- Lots of windows!
- Perfect for tech office or service retail.
- Well known property surrounded by parking.
- Other tenants include Charles
   Schwab, ACLU, Matrix Engineering,
   Crandall Law and other fine
   professional businesses.
- On premise building management.
- Historic Building with a modern flair!

### **PROPERTY HIGHLIGHTS**

- Wonderful space on Main Street in the middle of Downtown Boise
- Lots of windows!
- Perfect for tech office or service retail.
- Well known property surrounded by parking.
- Other tenants include Charles Schwab, ACLU, Matrix Engineering, Crandall Law and other fine professional businesses.
- On premise building management.
- Historic Building with a modern flair!