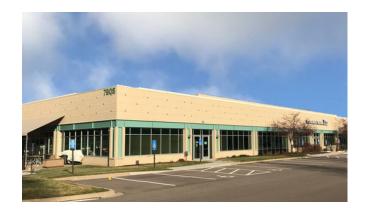

# **GOLDEN TRIANGLE TECHNOLOGY CENTER**

7905 Golden Triangle Drive | Eden Prairie, MN

**Building Size:** 

90,704 SF

**Available Space:** 

21.473 SF

Year Built:

1996

#### PROPERTY OVERVIEW:

Up to 21,473 square feet of office space available for lease in Eden Prairie