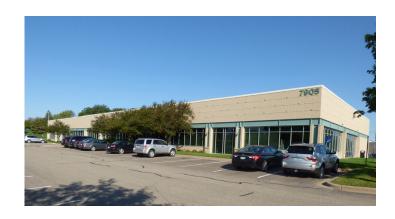

#### PROPERTY OVERVIEW:

Up to 21,473 square feet of office space available for lease in Eden Prairie

#### PROPERTY HIGHLIGHTS:

- · Excellent highway visibility
- · Easy access to I-94 and Highway 169
- · Efficient office/showroom/education space
- Minutes from Minneapolis/St. Paul International Airport
- · Close proximity to numerous shops, restaurants and the Eden Prairie Mall