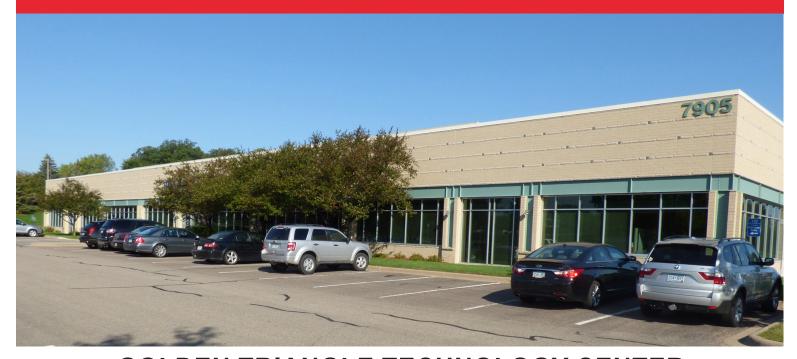

# **GOLDEN TRIANGLE TECHNOLOGY CENTER**

7905 Golden Triangle Drive | Eden Prairie, MN

**Building Size:** 

90,704 SF

**Available Space:** 

21.473 SF

Year Built:

1996

#### PROPERTY OVERVIEW:

Up to 21,473 square feet of office space available for lease in Eden Prairie

#### PROPERTY HIGHLIGHTS:

- · Excellent highway visibility
- · Easy access to I-94 and Highway 169
- · Efficient office/showroom/education space
- Minutes from Minneapolis/St. Paul International Airport
- · Close proximity to numerous shops, restaurants and the Eden Prairie Mall