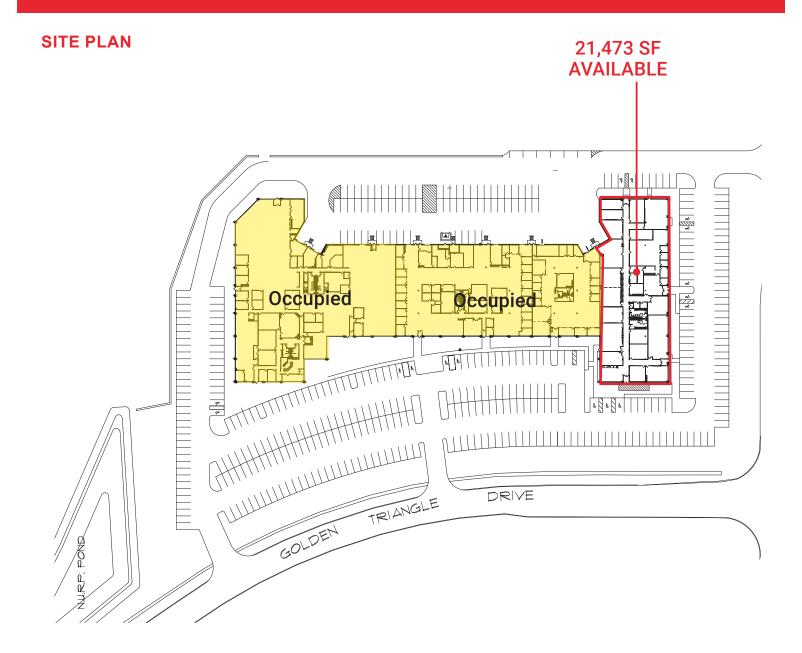

# **GOLDEN TRIANGLE TECHNOLOGY CENTER**

7905 Golden Triangle Drive | Eden Prairie, MN

**Building Size:** 

90,704 SF

**Available Space:** 

21.473 SF

Year Built:

1996

#### PROPERTY OVERVIEW:

Up to 21,473 square feet of office space available for lease in Eden Prairie