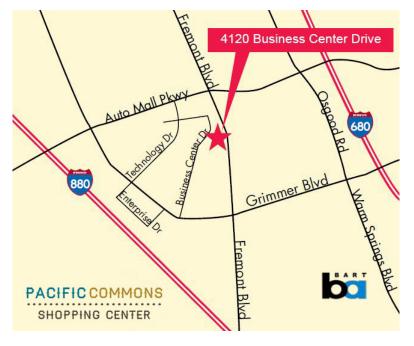

## **FOR LEASE: INDUSTRIAL/R&D BUILDING** 4120 Business Center Drive – Fremont



## ±7,210 Square Feet Available w/ Yard

As exclusive agents, we are pleased to offer the following space:



## **LOCATION HIGHLIGHTS:**

- Approximately 50% Office, Balance Warehouse / Production
- Premises Includes Fenced Yard Area
- Extra Mezzanine Storage (Not included in SF)
- Call for Touring Instructions
- \$1.25 NNN



 Mike Spiro
 510.300.0212
 mspiro@ngkf.com
 CA RE Lic. #01433395

 Curtis Stahle
 510.300.0222
 cstahle@ngkf.com
 CA RE Lic. #01955258

1111 Broadway, Suite 100, Oakland, CA 94607

www.ngkf.com

The distributor of this communication is performing acts for which a real estate license is required. The information contained herein has been obtained from sources deemed reliable but has not been verified and no guarantee, warranty or representation, either express or implied, is made with respect to such information. Terms of sale or lease and availability are subject to chang