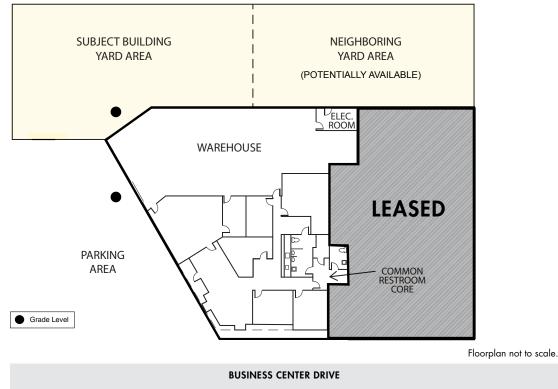

## ±7,210 Square Feet Available w/ Yard

As exclusive agents, we are pleased to offer the following space:

## **LOCATION HIGHLIGHTS:**

- Approximately 50% Office, Balance Warehouse / Production
- Premises Includes Fenced Yard Area
- Extra Mezzanine Storage (Not included in SF)
- Call for Touring Instructions
- \$1.25 NNN