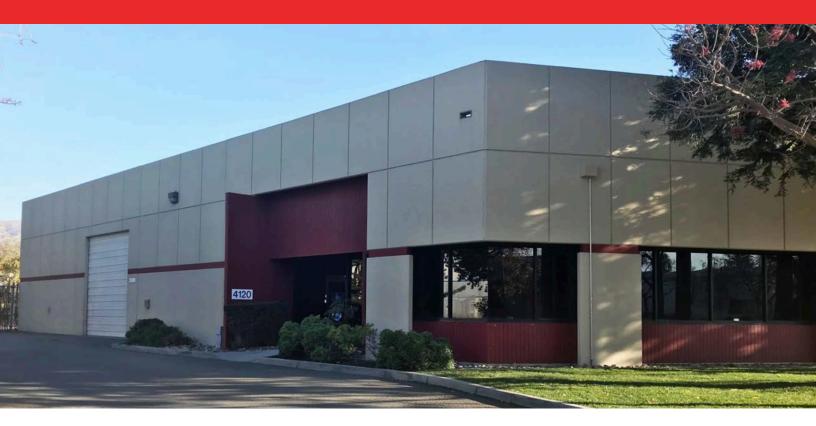

## **FOR LEASE: INDUSTRIAL/R&D BUILDING** 4120 Business Center Drive – Fremont

## ±7,210 Square Feet Available w/ Yard

As exclusive agents, we are pleased to offer the following space:

## **LOCATION HIGHLIGHTS:**

- Approximately 50% Office, Balance Warehouse / Production
- Premises Includes Fenced Yard Area
- Extra Mezzanine Storage (Not included in SF)
- Call for Touring Instructions
- \$1.25 NNN