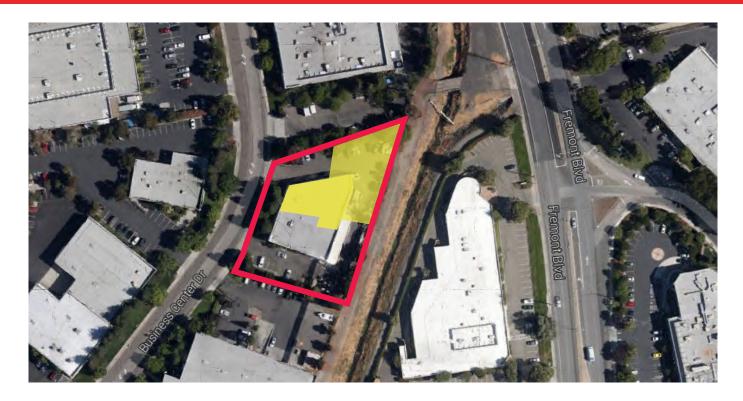

## **FOR LEASE: INDUSTRIAL/R&D BUILDING** 4120 Business Center Drive – Fremont

## **LOCATION HIGHLIGHTS:**

- Approximately 50% Office, Balance Warehouse / Production
- Premises Includes Fenced Yard Area
- Extra Mezzanine Storage (Not included in SF)
- Call for Touring Instructions
- \$1.25 NNN