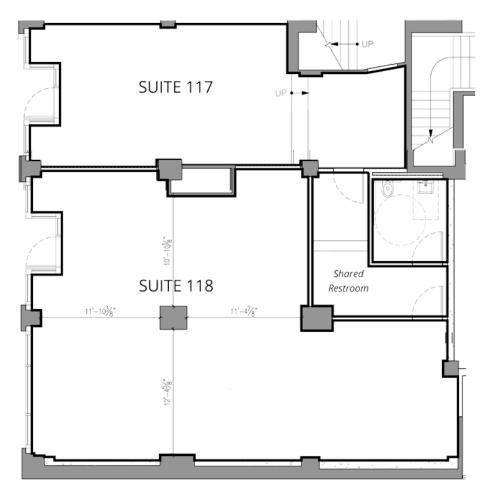

| SUITE | Size   | Rate            | Comment                             |
|-------|--------|-----------------|-------------------------------------|
| 117   | 474 SF | \$20.00/SF, NNN | Great Window Frontage on 4th Ave. S |
| 118   | 963 SF | \$20.00/SF, NNN | High Ceilings and Open Floor Plan   |