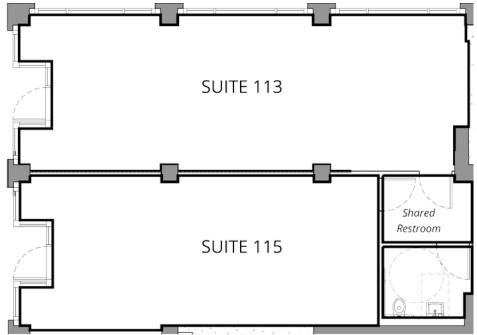

First Western Properties, Inc. 520 Kirkland Way, Suite 100, Kirkland, WA 98033 P (425) 822-5522 F (425) 822-7440 FOR LEASE 308 4th Avenue S, Seattle, WA

**ADDISON ON FOURTH** 

| SUITE | Size   | Rate             | Comment                                    |
|-------|--------|------------------|--------------------------------------------|
| 113   | 559 SF | \$20.00/SF, NNN  | Located on Corner of 4th Ave. S & Main St. |
| 115   | 438 SF | \$20.00/ SF, NNN | Can be Combined with Suite 113             |