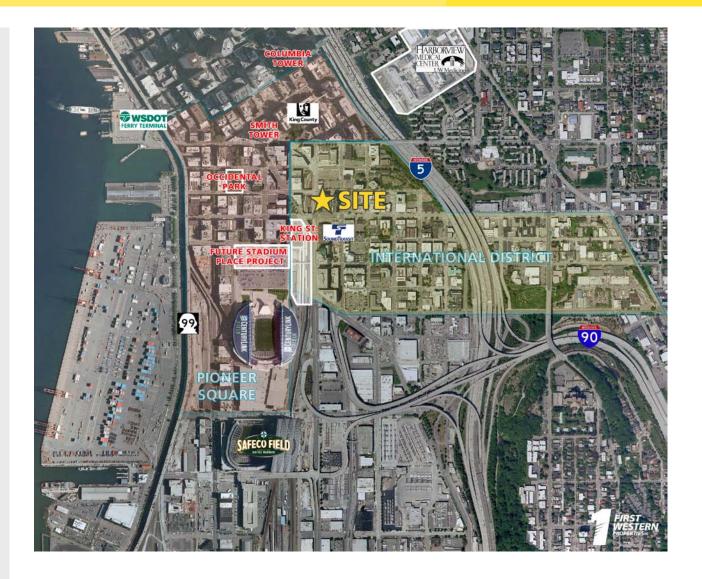

#### **PROPERTY INFORMATION:**

- Located Across from Union Station Square
- 45,000+ Employees Within .5 miles
- 254 Unit Apartment Building is Under a Complete Renovation, Scheduled to be Completed this Summer
- Close to Several Art Galleries, Restaurants, & Cafes
- Easy Access to Light Rail, Bus Lines, I-5, I-90, and More!
- Walking Distance to Safeco Field, Century Link Field, Pioneer Square, and International District