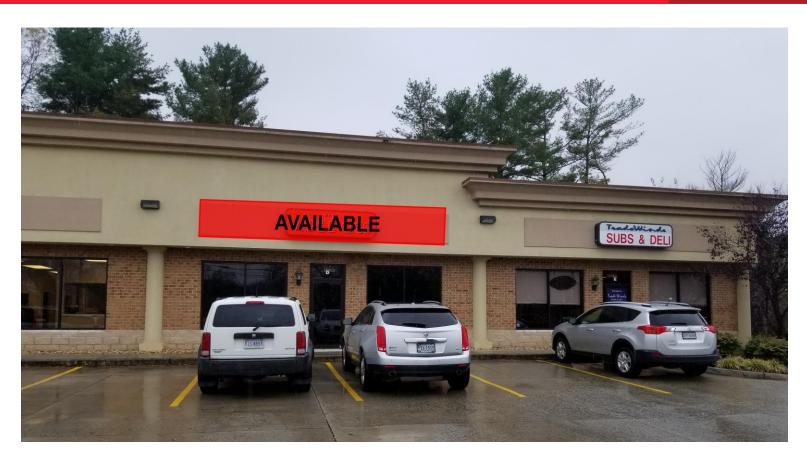

## 2201 Langhorne Road | Suite D

Lynchburg, VA 24501

## **Property Features**

- 1,200 SF available
- 1,200 SF adjacent also available
- Well located retail space on Langhorne Road at signalized intersection
- Open floor plan well fenestrated
- Center of local medical district
- Rental Rate: \$18.00 NNN