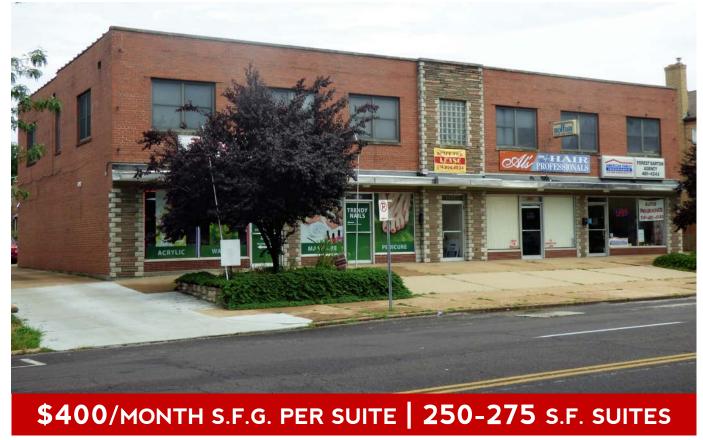

## FOR LEASE

Office Space

6414 Hampton Avenue St. Louis, MO 63109

- Convenient Location on Hampton Avenue
- Multiple 2nd Floor Office Suites Available For Lease
- Suites Can Be Combined

## FOR LEASE

Office Space

\$400/MONTH S.F.G. PER SUITE | 250-275 S.F. SUITES

- Abundant Off-Street Parking Available Behind Building (2.3/1,000 S.F.)
- Electronic Key Card Access For Evenings/Weekends
- 6 Office Suites Currently Available
- Suites Are Approx. 250 to 275 S.F. Each
- Suites Can Be Combined
- Can Wall-Off ½ of 2nd Floor & Build One 2,000 S.F. Office Suite
- Utilities & CAM Included in Rent