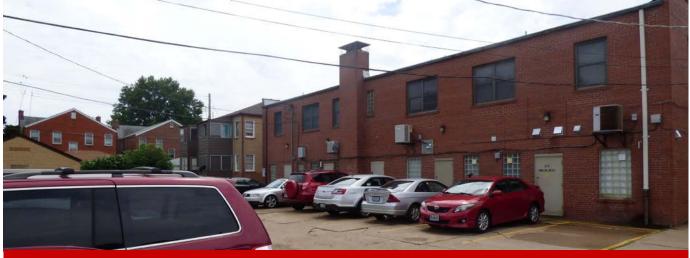

## FOR LEASE

Office Space

\$400/MONTH S.F.G. PER SUITE | 250-275 S.F. SUITES

- Abundant Off-Street Parking Available Behind Building (2.3/1,000 S.F.)
- Electronic Key Card Access For Evenings/Weekends
- 6 Office Suites Currently Available
- Suites Are Approx. 250 to 275 S.F. Each
- Suites Can Be Combined
- Can Wall-Off ½ of 2nd Floor & Build One 2,000 S.F. Office Suite
- Utilities & CAM Included in Rent