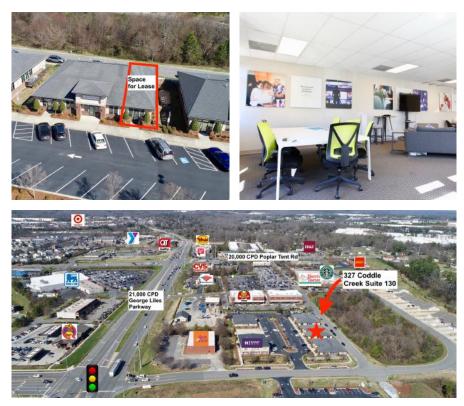

## **RETAIL/OFFICE BUILDING**

FOR LEASE

327 Coddle Market Dr. NW Suite 130 Concord, NC 28027

These retail/office spaces are well suited for the small sized professional and retail users. They are within walking distance of many amenities, including restaurants, grocery stores, gyms, pharmacys, auto parts, day care and much more. With a stoplight intersection onto George Liles Parkway, access to Interstate 85 and Poplar Tent Road is very convenient.

- RATE: \$18 SF NNN / \$2,795 MONTH
- +/- 1,560 SF AVAILABLE
- C-2 COMMERCIAL ZONING
- OPEN FLOOR PLAN
- 🖌 AMPLE PARKING

\*All information needs to be independently verified.