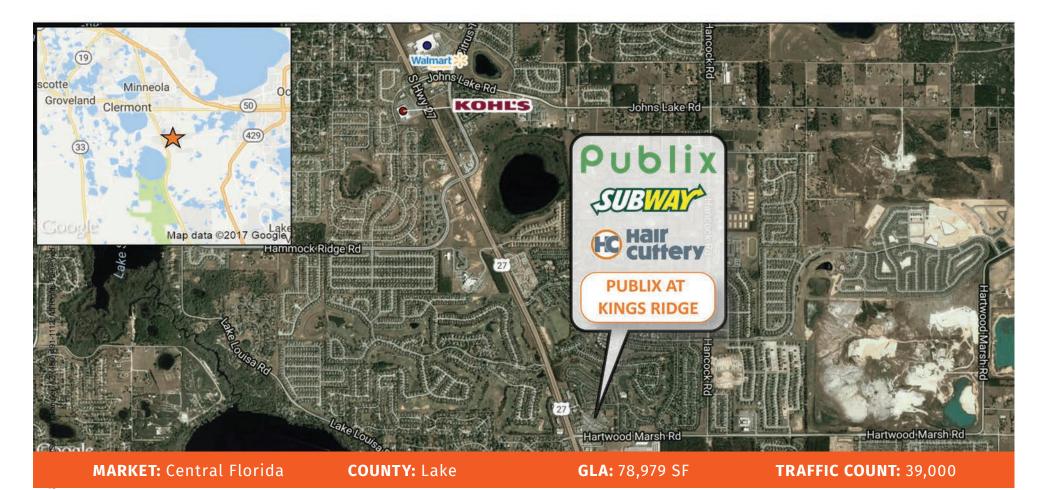

## PUBLIX AT KINGS RIDGE

CLERMONT, FL

4351 South Highway 27, Clermont, FL 34711

|         | TOTAL POPULATION | MEDIAN<br>AGE | AVG. HH<br>INCOME |
|---------|------------------|---------------|-------------------|
| 1 MILE  | 5,897            | 47.7          | \$93,300          |
| 3 MILES | 30,353           | 43.6          | \$83,697          |
| 5 MILES | 62,646           | 41.6          | \$82,591          |

4351 South Highway 27, Clermont, FL 34711

**Publix at King's Ridge** is located on US HWY 27 and the NEC of Hartwood Marsh Road. Immediately adjacent to the shopping center is the 55+ community of King's Ridge Golf Club with 2,100 homes in fifteen different neighborhoods, where residents can even drive their golf carts to King's Ridge center and park in the dedicated "golf cart parking areas". In addition to a strong Publix, our robust tenant mix includes a diversity of national and local retailers, local service uses and restaurants.