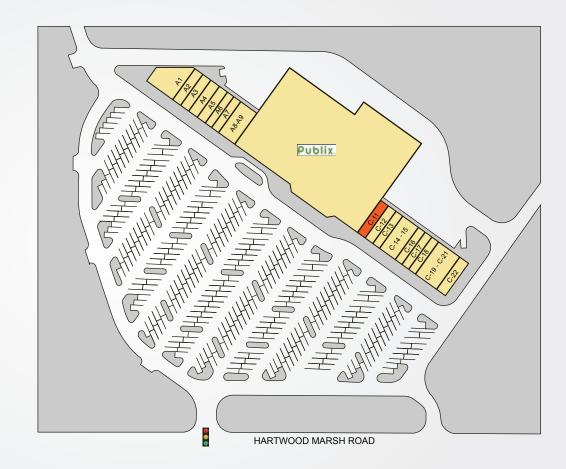

## PUBLIX AT KINGS RIDGE

| TENANTS                           | UNIT    | SF     |
|-----------------------------------|---------|--------|
| San Jose Mex. Rest.               | A-1     | 3,140  |
| Subway                            | A-2     | 1,225  |
| Burton Construction<br>Management | A-3     | 1,225  |
| The UPS Store                     | A-4     | 1,400  |
| Precision Hearing                 | A-5     | 1,225  |
| China Taste                       | A-6     | 1,050  |
| Hollywood Nails                   | A-7     | 1,050  |
| Michaux Chiropractic              | A-8-9   | 26,25  |
| Publix                            | ANCH    | 51,674 |
| Available                         | C-11    | 1,225  |
| Le Pup Pet Supplies               | C-12    | 1,260  |
| Hair Cuttery                      | C-13    | 1,080  |
| Ridge Dental                      | C-14-15 | 2,520  |
| Discount Vitamins                 | C-16    | 1,080  |
| Total Valet & Wardrobe            | C-17    | 1,080  |
| Pool Doctor                       | C-18    | 1,080  |
| Title Boxing Club                 | C-19-21 | 3,240  |
| Empire liquors                    | C-22    | 1,800  |
|                                   |         |        |

Best-in-class service and value creation through diligent, return-driven property management, leasing, development, and construction management

This site plan shows the approximate location, square footage, and configuration of the shopping center and adjacent areas, and is only illustrative of the size and relationship of the stores and common areas generally, all of which are subject to change. The showing of any names of tenants, parking spaces, square footage, curb-cuts or traffic controls shall not be deemed to be a representation or warranty that any tenants will be at the shopping center, the square footage is accurate, or that any parking spaces, curb-cuts or traffic controls do or will continue to exist. Moreover, any demographics set forth in this flyer are for illustrative purposed only and shall not be deemed a representation by Landlord or their accuracy.