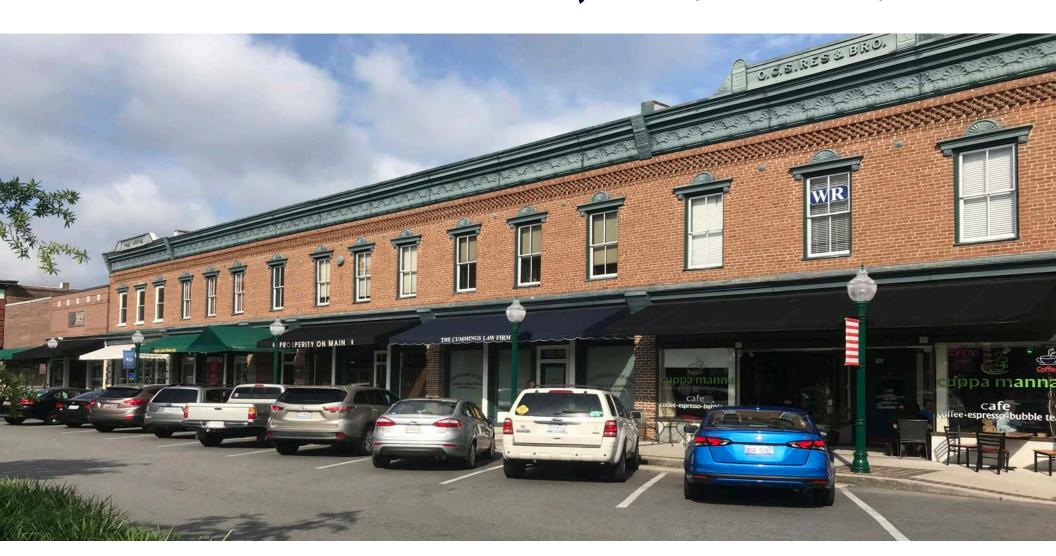

# 110 W Doty Avenue

This is a great opportunity for value priced space in the *heart of downtown Summerville*. Tucked down an alley, 110 W Doty is approximately 1,000 square feet and offers 8 private offices, an open center area, bathroom with shower and a breakroom. Parking on W Doty Avenue. Glass doors let natural light into each office. The efficient layout and proximity to nearby shops and restaurants make it a desirable choice, especially for \$1,250 per month! Tenant responsible for water/sewer and power.

## Located in the heart of downtown Summerville