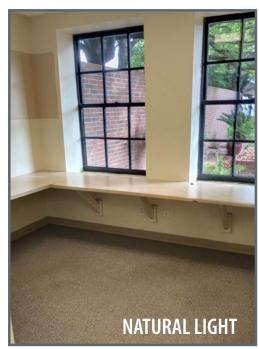

# 110 W Doty Avenue

This is a great opportunity for value priced space in the *heart of downtown Summerville*. Tucked down an alley, 110 W Doty is approximately 1,000 square feet and offers 8 private offices, an open center area, bathroom with shower and a breakroom. Parking on W Doty Avenue. Glass doors let natural light into each office. The efficient layout and proximity to nearby shops and restaurants make it a desirable choice, especially for \$1,250 per month! Tenant responsible for water/sewer and power.