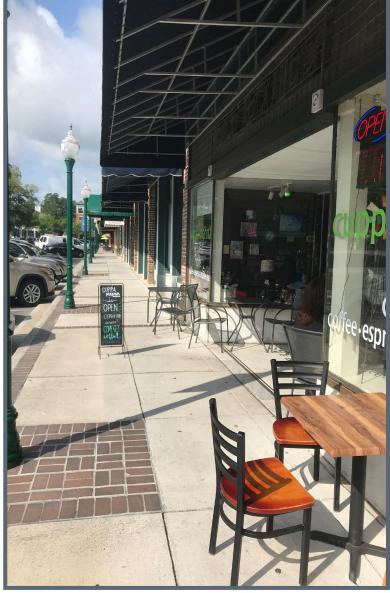

# 110 W Doty Avenue

This is a great opportunity for value priced space in the *heart of downtown Summerville*. Tucked down an alley, 110 W Doty is approximately 1,000 square feet and offers 8 private offices, an open center area, bathroom with shower and a breakroom. Parking on W Doty Avenue. Glass doors let natural light into each office. The efficient layout and proximity to nearby shops and restaurants make it a desirable choice, especially for \$1,250 per month! Tenant responsible for water/sewer and power.