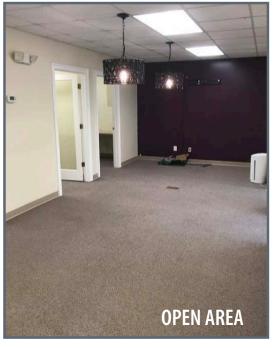

# 110 W Doty Avenue

This is a great opportunity for value priced space in the *heart of downtown Summerville*. Tucked down an alley, 110 W Doty is approximately 1,000 square feet and offers 8 private offices, an open center area, bathroom with shower and a breakroom. Parking on W Doty Avenue. Glass doors let natural light into each office. The efficient layout and proximity to nearby shops and restaurants make it a desirable choice, especially for \$1,250 per month! Tenant responsible for water/sewer and power.