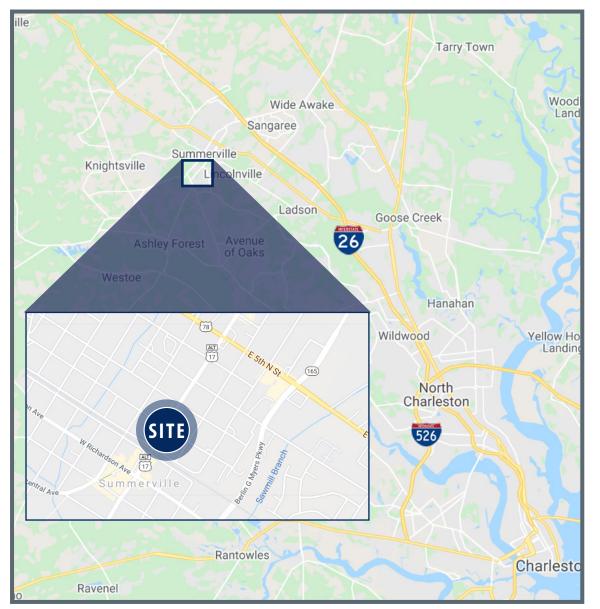

## Located in the heart of downtown Summerville

### From I-26, take US-17 South (N Main Street) into downtown Summerville. Turn right on W Doty and 111 W Doty is on your left.

Property Features