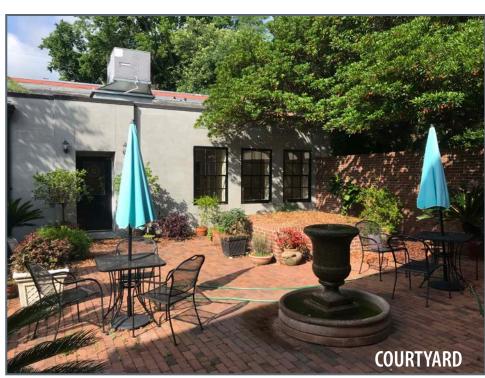

# 110 W Doty Avenue

This is a great opportunity for value priced space in the *heart of downtown Summerville*. Tucked down an alley, 110 W Doty is approximately 1,000 square feet and offers 8 private offices, an open center area, bathroom with shower and a breakroom. Parking on W Doty Avenue. Glass doors let natural light into each office. The efficient layout and proximity to nearby shops and restaurants make it a desirable choice, especially for \$1,250 per month! Tenant responsible for water/sewer and power.