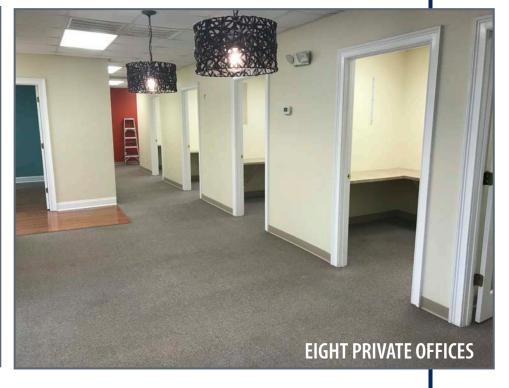

# 110 W Doty Avenue

This is a great opportunity for value priced space in the *heart of downtown Summerville*. Tucked down an alley, 110 W Doty is approximately 1,000 square feet and offers 8 private offices, an open center area, bathroom with shower and a breakroom. Parking on W Doty Avenue. Glass doors let natural light into each office. The efficient layout and proximity to nearby shops and restaurants make it a desirable choice, especially for \$1,250 per month! Tenant responsible for water/sewer and power.