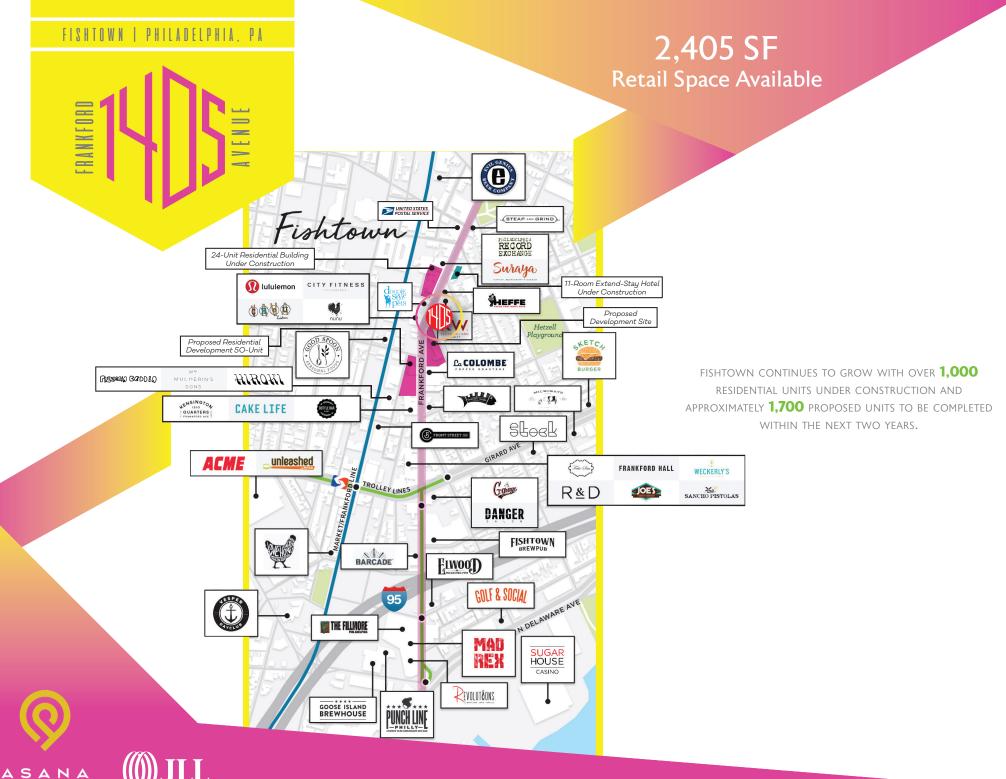

#### FISHTOWN | PHILADELPHIA, PA

VEN

FRANKFORD

# 2,405 SF Retail Space Available

#### **Property Details**

- Prominent new construction corner retail opportunity in Philadelphia's bona fide and booming Fishtown neighborhood
- Situated at the base of Penn Treaty Residences with 30 units
- Modern facade with ample glass frontage
- Centrally located along vibrant and active Frankford Avenue with an exceptional mix of pioneering destinations
- Available immediately

### Neighboring Tenants

WM Suraya Mulherin's sons

1-11

COLOMBE

ARTNERS

ASAN A