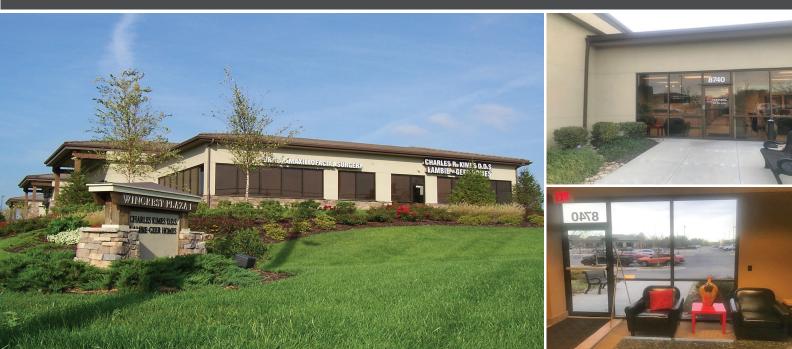

## WINCREST CENTER 8740 W 151ST ST, OVERLAND PARK, KS 66221

#### HIGHLIGHTS

- >> 8740 W 151st St: 3,576 SF Office Space Available
- 15 Private Offices, Conference Room, Open Area, Reception, Kitchen, Patio
- 8712 W 151st St: 5,146 SF Office Space (Currently Occupied)
- >>> Potential for 8,722 SF Contiguous Space
- Excellent Exposure on 151st St with Signage Available
- Space is Great for Real Estate Office, Insurance, Medical, Investment Company
- Join Other Successful Tenants at this Great Location Recently Painted

# FOR LEASE

# \$17.50/SF NNN