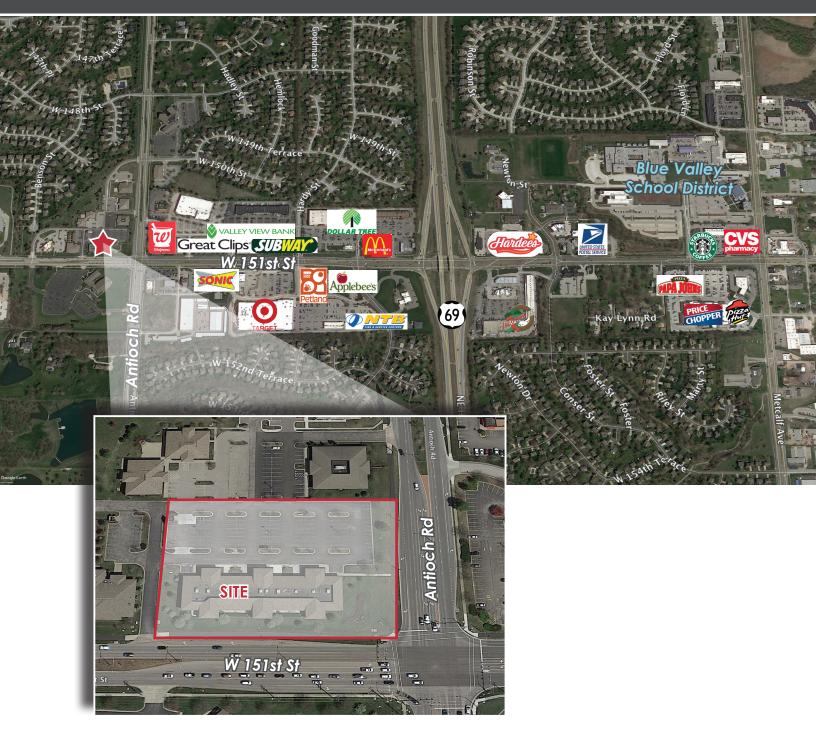

### AERIALS 8740 W 151ST ST, OVERLAND PARK, KS 66221

Jim Thome Direct: 913.548.8700 Fax: 913.981.9082 Email: jthome@reececommercial.com

The information above has been obtained from sources believed reliable. While we do not doubt its accuracy we have not verified it and make no guarantee, warranty or representation about it. It is your responsibility to independently confirm its accuracy and completeness. Any projections, opinions, assumptions, or estimates used are for example only and do not represent the current or future performance of the property. You and your advisors should conduct a careful, independent investigation of the property to determine to your satisfaction the suitability of the property for your needs. © 2019