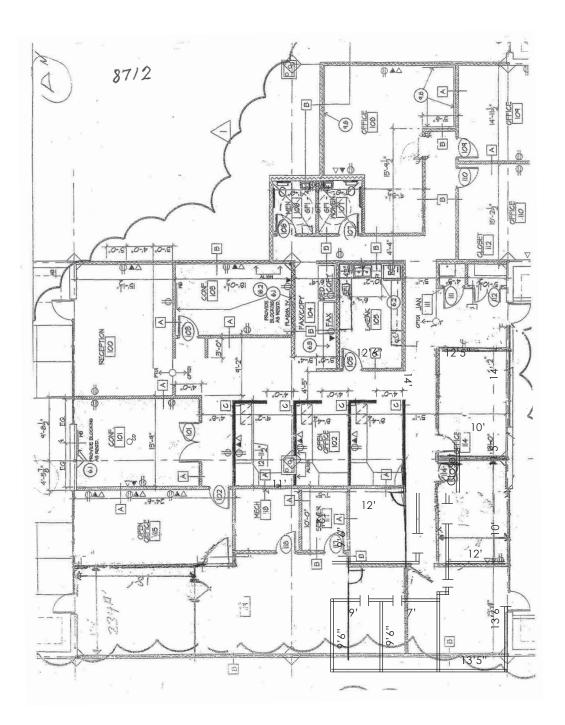

#### HIGHLIGHTS

- >> 8740 W 151st St: 3,576 SF Office Space Available
- 15 Private Offices, Conference Room, Open Area, Reception, Kitchen, Patio
- 8712 W 151st St: 5,146 SF Office Space (Currently Occupied)
- >>> Potential for 8,722 SF Contiguous Space
- Excellent Exposure on 151st St with Signage Available
- Space is Great for Real Estate Office, Insurance, Medical, Investment Company
- Join Other Successful Tenants at this Great Location Recently Painted

### FLOOR PLAN 8740 W 151ST ST, OVERLAND PARK, KS 66221

Jim Thome Direct: 913.548.8700 Fax: 913.981.9082 Email: jthome@reececommercial.com

The information above has been obtained from sources believed reliable. While we do not doubt its accuracy we have not verified it and make no guarantee, warranty or representation about it. It is your responsibility to independently confirm its accuracy and completeness. Any projections, opinions, assumptions, or estimates used are for example only and do not represent the current or future performance of the property. You and your advisors should conduct a careful, independent investigation of the property to determine to your satisfaction the suitability of the property for your needs.