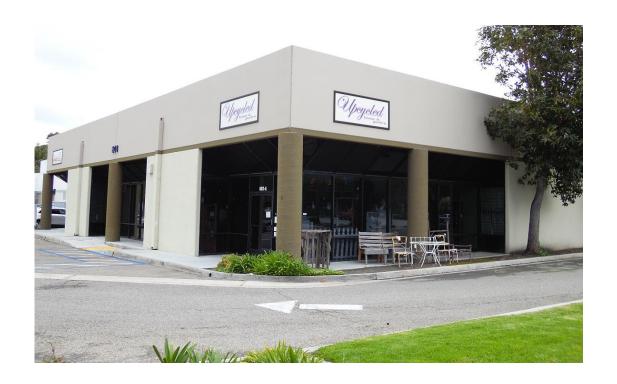

## 603 Garrison Street Oceanside, CA 92054

Suite A available – 2,891 SF

1 – 10x12 grade level truck door

HVAC office area with lots of glass

One office restroom

Ample parking – Floor plan on reverse side

Building signage available – Oceanside Blvd. exposure

Conveniently located at the SW corner of Garrison St. and Oceanside Blvd. This building has excellent freeway access to the I-5, 1/4 mile to El Camino Sprinter Station.

Asking Lease Rate - \$1.25 PSF gross plus CAM