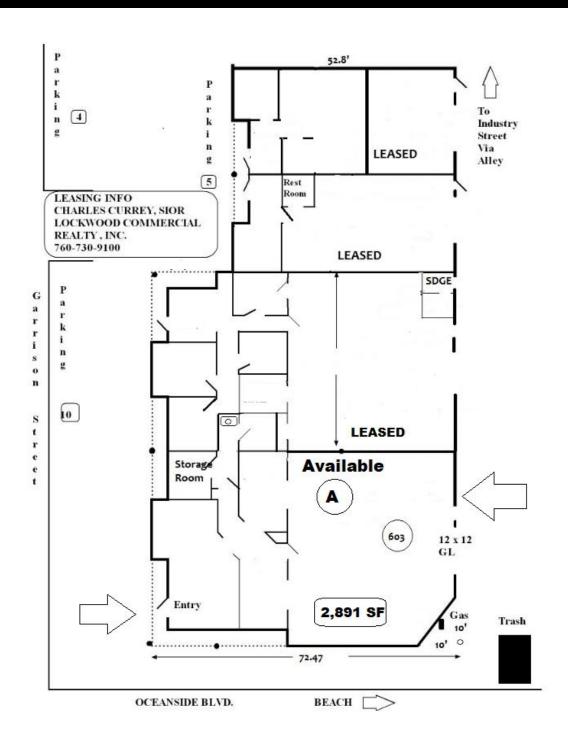

## 603 Garrison Street Oceanside, CA 92054

Suite A available – 2,891 SF

1 – 10x12 grade level truck door

HVAC office area with lots of glass

One office restroom

Ample parking – Floor plan on reverse side

Building signage available – Oceanside Blvd. exposure