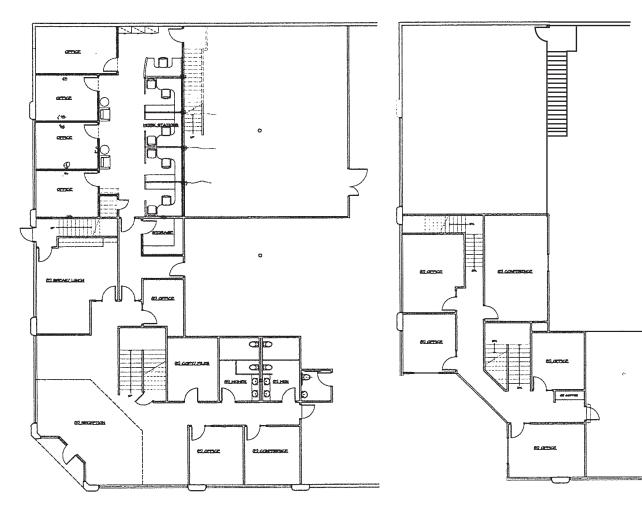

### **FLOOR PLANS & BUILDING PHOTOS:**

First Floor

#### **PROPERTY INFORMATION:**

7,881±SF of Air Conditioned Area

- 6,333±SF of two story office
- 1,548±SF of flex space

#### 22,856±SF of Warehouse Area

- 24'± clear height
- Skylights
- Four (4) docks and two (2) grade level doors
- Zoned I-3 (heavy industrial)
- 1200 AMPS, 208/110 V, 3 Phase
- 52 parking spots
- Column width: 54' x 24'