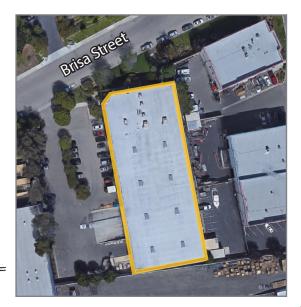

## **INDUSTRIAL BUILDING FOR LEASE** 6567 BRISA STREET, LIVERMORE

### **LISTING DATA**

| <b>BUILDING SIZE:</b> | 32,199±SF        |
|-----------------------|------------------|
| LOT SIZE:             | 1.5± acres       |
| AVAILABLE:            | February 1, 2018 |

#### **SITE PLAN**