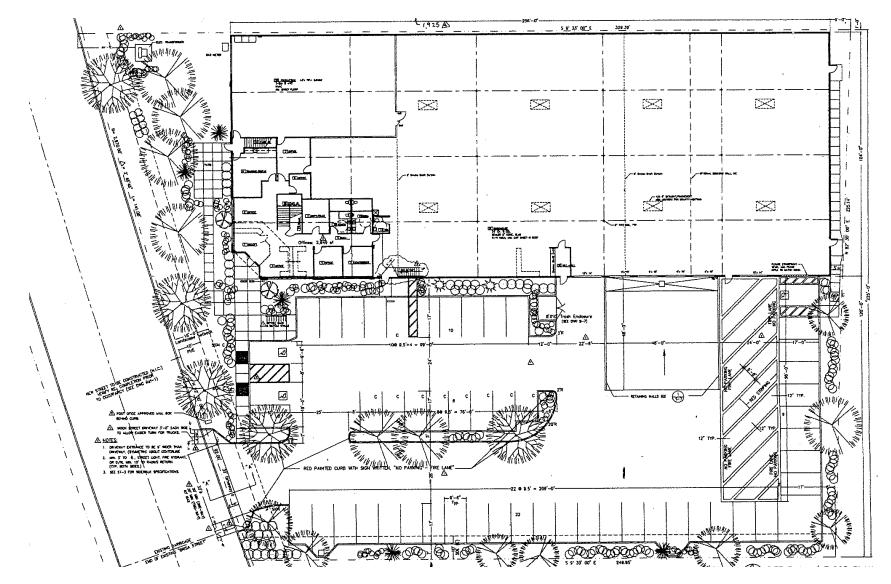

*LEASE RATE:** \$0.90/SF NNN (\$28,979.10) **OPERATING EXPENSES:** \$0.20/SF (\$6,596.01)

#### DO NOT DISTURB TENANT CALL BROKERS TO TOUR

Mark Pleis mpleis@lee-associates.com D 925.737.4148 Hunter Steffien hsteffien@lee-associates.com D 925.737.4154





All information furnished regarding property for sale, rental or financing is from sources deemed reliable, but no warranty or representation is made to the accuracy thereof and same is submitted to errors, omissions, change of price, rental or other conditions prior to sale, lease or financing or withdrawal without notice. No liability of any kind is to be imposed on the broker herein.



### **FLOOR PLANS & BUILDING PHOTOS:**

First Floor









## **INDUSTRIAL BUILDING FOR LEASE** 6567 BRISA STREET, LIVERMORE



#### **SITE PLAN**