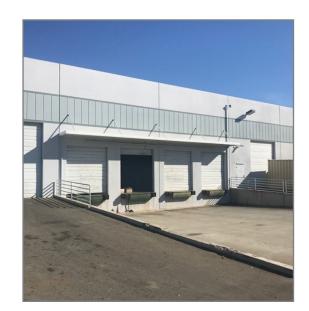

#### 22,856±SF of Warehouse Area

- 24'± clear height
- Skylights
- Four (4) docks and two (2) grade level doors
- Zoned I-3 (heavy industrial)
- 1200 AMPS, 208/110 V, 3 Phase
- 52 parking spots
- Column width: 54' x 24'