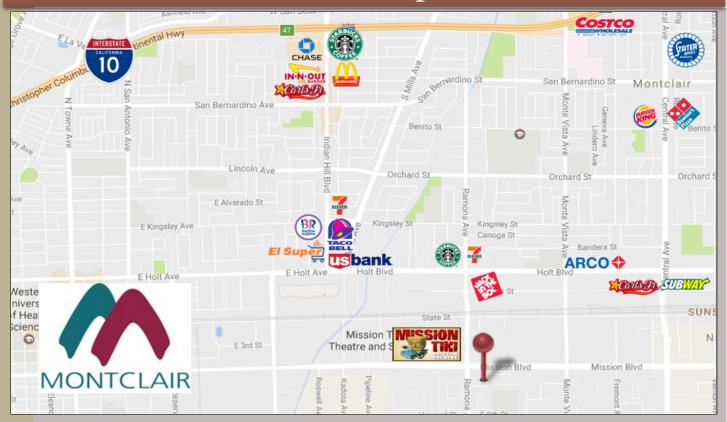

**Possession:** Immediate

**Parking:** 5.2/1,000

- Attractive retail center located at high visible SE Corner of Mission Blvd & Ramona Ave.
- Neighboring tenants include McDonalds and Subway
- Close proximity to the 10 and 60 Freeways

### CITY OF MONTCLAIR, CALIFORNIA