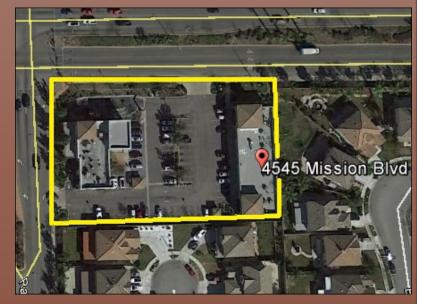

# **4545 Mission Boulevard**Montclair, California 91763

**Possession:** Immediate

**Parking:** 5.2/1,000

- Attractive retail center located at high visible SE Corner of Mission Blvd & Ramona Ave.
- Neighboring tenants include McDonalds and Subway
- Close proximity to the 10 and 60 Freeways