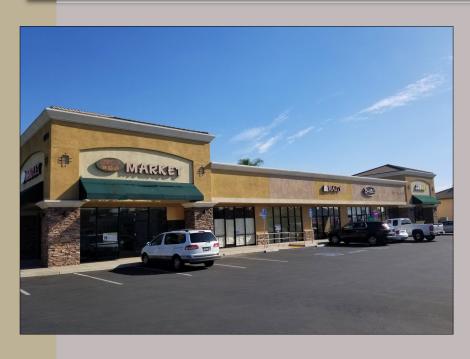

## Retail Space FOR LEASE

**Available:** Unit A (1,273 SF)

Unit C (866 SF)

Unit F (866 SF)

**Rental Rate:** Starting at \$1.00 psf

(+\$0.65 psf NNN)

Lease Type: NNN

**Term:** 1-5 years

**Possession:** Immediate

**Parking:** 5.2/1,000

- Attractive retail center located at high visible SE Corner of Mission Blvd & Ramona Ave.
- Neighboring tenants include McDonalds and Subway
- Close proximity to the 10 and 60 Freeways