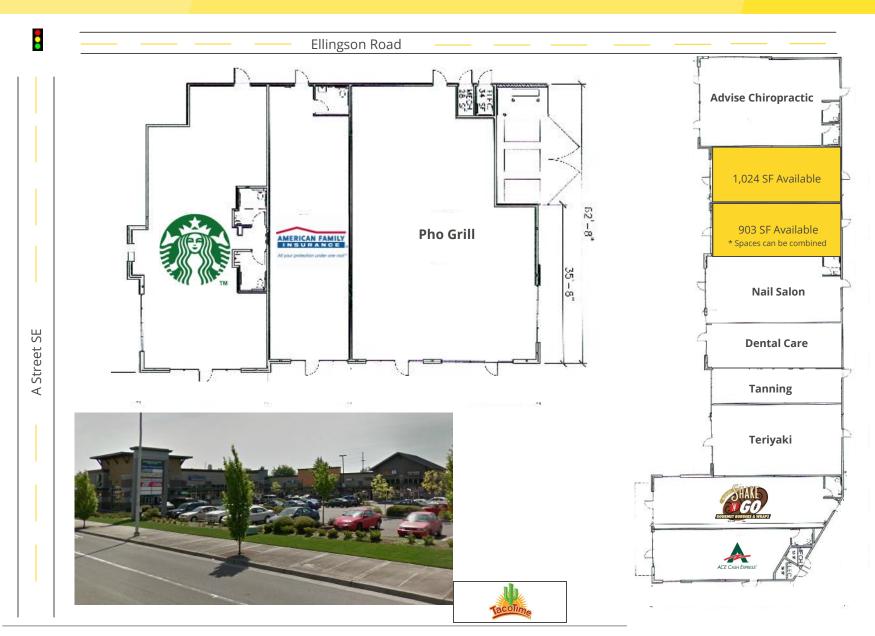

### **AVAILABLE**

- Suite B102 Available: 1,024 Square Feet
- Suite B103 Available: 903 SF
- \$22.00 PSF, plus NNN

### **PROPERTY HIGHLIGHTS**

- Great tenant mix includes Starbucks, Taco Time, American Family Insurance, Gilsun Yu Dental and more!
- Ellingson Crossing has great visibility from both A Street and Ellingson Road.
- Great parking.
- High traffic counts surrounding the center.
- Close access to major Highways 167 and 18.
- Good daytime population.