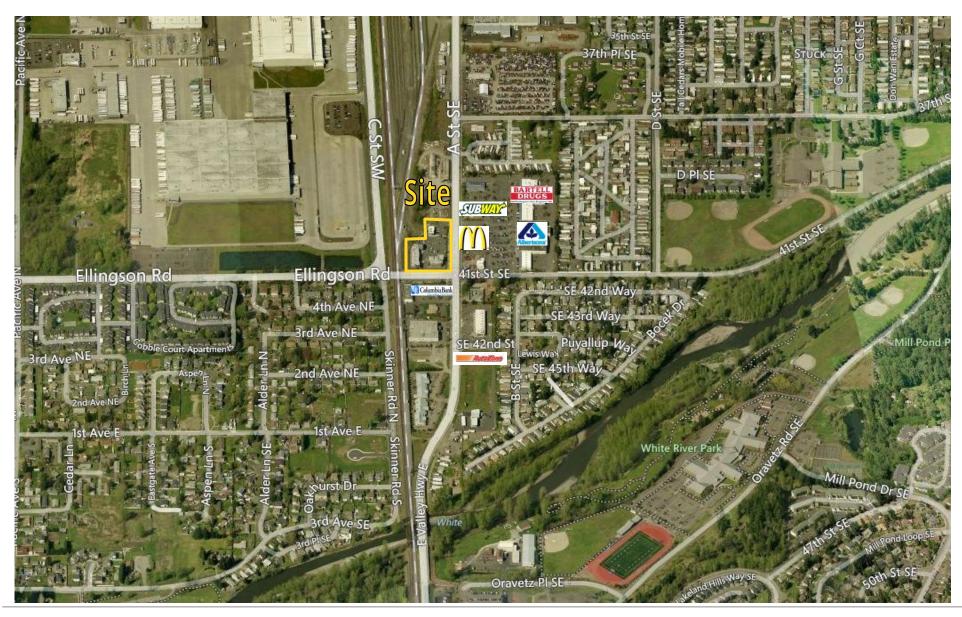

#### **LOCATION DETAILS**

- Located in the heart of Auburn
- Traffic counts on Ellingson Rd:
  23,000 Cars Per Day
- Traffic counts on A Street: 23,000
  Cars Per Day
- Pylon Signage available

### **PROPERTY HIGHLIGHTS**

- Great tenant mix includes Starbucks, Taco Time, American Family Insurance, Gilsun Yu Dental and more!
- Ellingson Crossing has great visibility from both A Street and Ellingson Road.
- Great parking.
- High traffic counts surrounding the center.
- Close access to major Highways 167 and 18.
- Good daytime population.