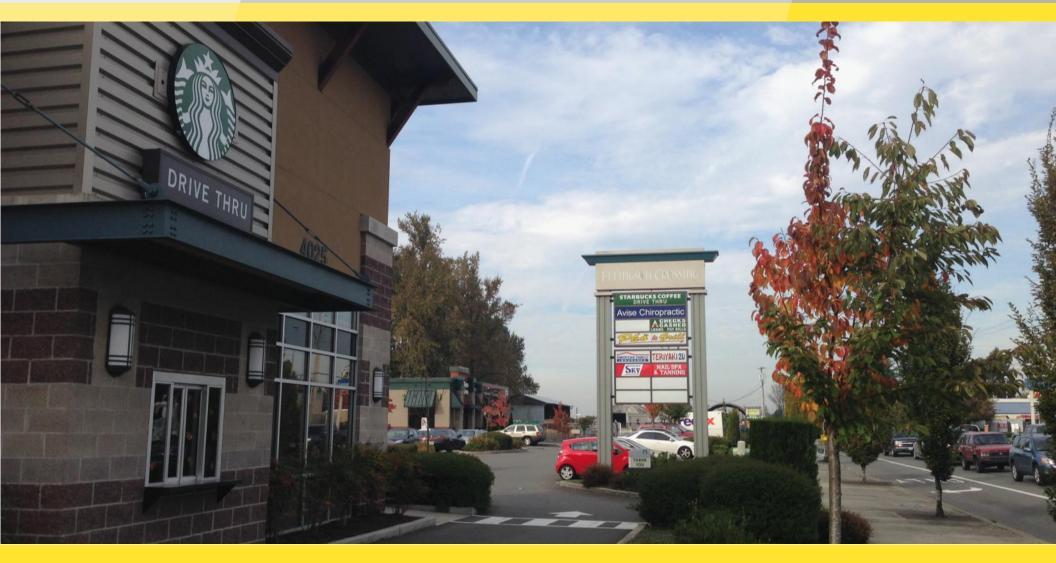

#### **LOCATION DETAILS**

- Located in the heart of Auburn
- Traffic counts on Ellingson Rd:
  23,000 Cars Per Day
- Traffic counts on A Street: 23,000
  Cars Per Day
- Pylon Signage available

### **PROPERTY HIGHLIGHTS**

- Great tenant mix includes Starbucks, Taco Time, American Family Insurance, Gilsun Yu Dental and more!
- Ellingson Crossing has great visibility from both A Street and Ellingson Road.
- Great parking.
- High traffic counts surrounding the center.
- Close access to major Highways 167 and 18.
- Good daytime population.