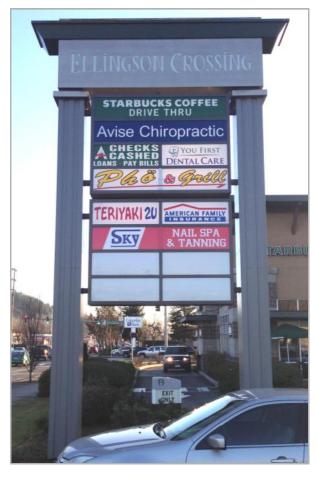

#### **LOCATION DETAILS**

- Located in the heart of Auburn
- Traffic counts on Ellingson Rd:
  23,000 Cars Per Day
- Traffic counts on A Street: 23,000
  Cars Per Day
- Pylon Signage available

### **PROPERTY HIGHLIGHTS**

- Great tenant mix includes Starbucks, Taco Time, American Family Insurance, Gilsun Yu Dental and more!
- Ellingson Crossing has great visibility from both A Street and Ellingson Road.
- Great parking.
- High traffic counts surrounding the center.
- Close access to major Highways 167 and 18.
- Good daytime population.