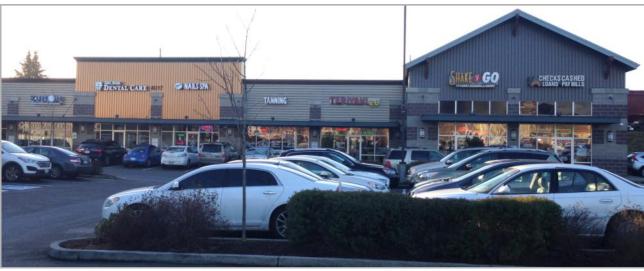

### **PROPERTY HIGHLIGHTS**

- Great tenant mix includes Starbucks, Taco Time, American Family Insurance, Gilsun Yu Dental and more!
- Ellingson Crossing has great visibility from both A Street and Ellingson Road.
- Great parking.
- High traffic counts surrounding the center.
- Close access to major Highways 167 and 18.
- Good daytime population.