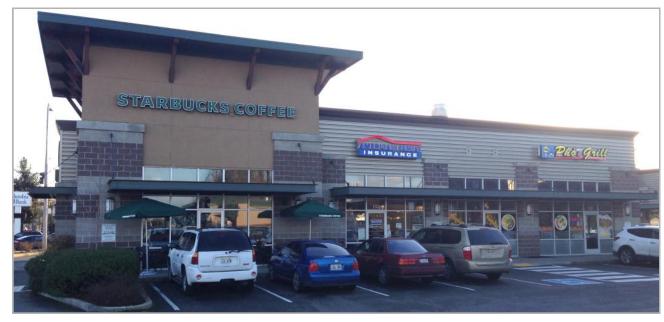

### **PROPERTY HIGHLIGHTS**

- Great tenant mix includes Starbucks, Taco Time, American Family Insurance, Gilsun Yu Dental and more!
- Ellingson Crossing has great visibility from both A Street and Ellingson Road.
- Great parking.
- High traffic counts surrounding the center.
- Close access to major Highways 167 and 18.
- Good daytime population.