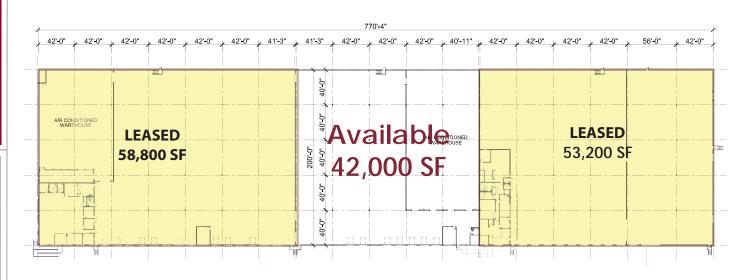

## **Features:**

Total Size: 154,000 SF

Availability:

Office Size **OH Doors** 

42,000 **BTS** 9 Dock (can add 3 more

positions)

Ceiling Height: 24'

Column Spacing: 40'W x 42'D

**Building Depth:** 200'

Constuction: Concrete Tilt Wall

Truck Court: 120' including a 40' concrete

apron

Fire Protection: .495/2,000 SF design density

Parking: .65/1,000