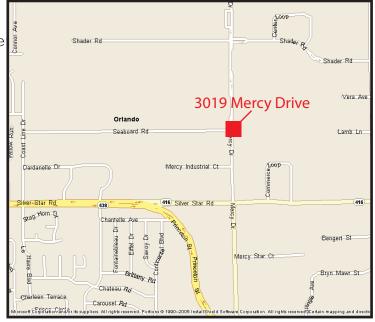

## Center of Commerce - Bldg 908

3019 Mercy Drive

Orlando, FL 32808

## TRANSPORTATION:

- Lee Road
- Orange Blossom Trail
- Interstate 4
- SR 408 (East/West Expressway)

4700 Millenia Blvd Suite 200 Orlando, FL 32839 321.281.8500 phone 321.281.8519 fax

www.lee-associates.com