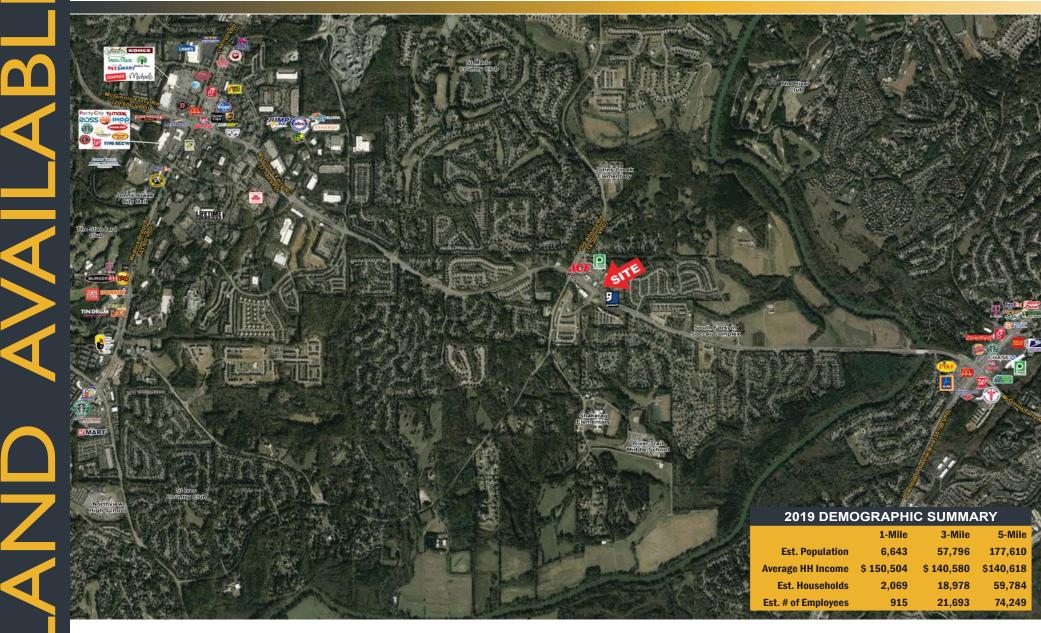

## SUWANEE 7810 McGinnis Ferry Rd

- Utilities are available. Stormwater detention and water quality in place and handled off-site.
- Strategically positioned within North Atlanta's most exclusive golf course communities (Laurel Springs, Old Atlanta Golf Club, St. Ives Country Club, and St. Marlo Country Club).
- It is situated just minutes from Johns Creek Technology Park with approximately 5.8 million square feet developed on 800 acres.
- There are seven (7) preparatory schools within a three (3) mile radius of the center (Shakerag Elementary School, Johns Creek Elementary, Woodward Academy, Chattahoochee Elementary, Pinecrest Academy, Redeemer Christian Academy, and Goddard School).
- The outparcel is adjacent to a 77,913 square foot Publix anchored shopping center.
- There are approximately 2,126 New Homes planned and/or under construction within 3-miles of the property.