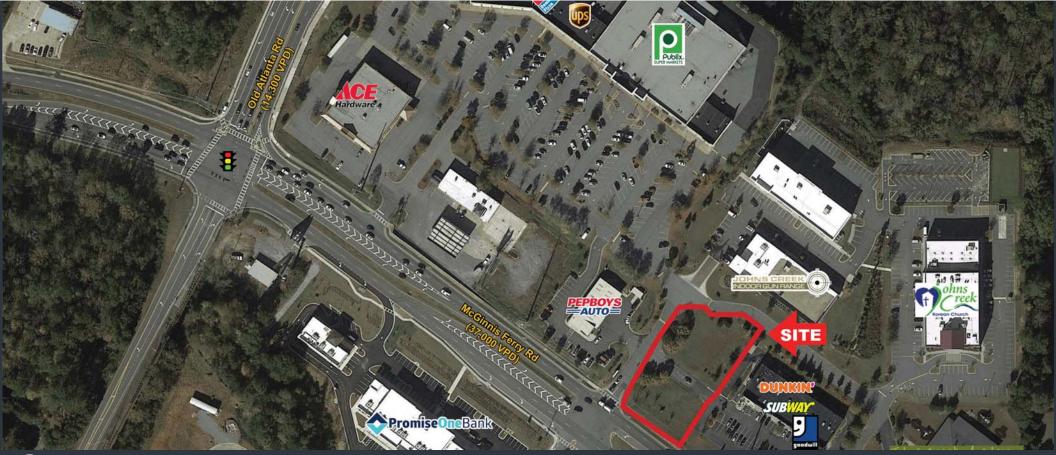

## SUWANEE 7810 McGinnis Ferry Rd

- Utilities are available. Stormwater detention and water quality in place and handled off-site.
- Strategically positioned within North Atlanta's most exclusive golf course communities (Laurel Springs, Old Atlanta Golf Club, St. Ives Country Club, and St. Marlo Country Club).
- It is situated just minutes from Johns Creek Technology Park with approximately 5.8 million square feet developed on 800 acres.
- There are seven (7) preparatory schools within a three (3) mile radius of the center (Shakerag Elementary School, Johns Creek Elementary, Woodward Academy, Chattahoochee Elementary, Pinecrest Academy, Redeemer Christian Academy, and Goddard School).
- The outparcel is adjacent to a 77,913 square foot Publix anchored shopping center.
- There are approximately 2,126 New Homes planned and/or under construction within 3-miles of the property.