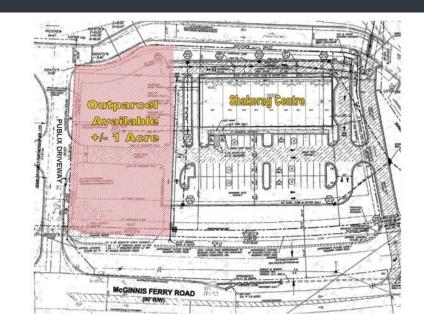

## SUWANEE 7810 McGinnis Ferry Rd

- Utilities are available. Stormwater detention and water quality in place and handled off-site.
- Strategically positioned within North Atlanta's most exclusive golf course communities (Laurel Springs, Old Atlanta Golf Club, St. Ives Country Club, and St. Marlo Country Club).
- It is situated just minutes from Johns Creek Technology Park with approximately 5.8 million square feet developed on 800 acres.
- There are seven (7) preparatory schools within a three (3) mile radius of the center (Shakerag Elementary School, Johns Creek Elementary, Woodward Academy, Chattahoochee Elementary, Pinecrest Academy, Redeemer Christian Academy, and Goddard School).
- The outparcel is adjacent to a 77,913 square foot Publix anchored shopping center.
- There are approximately 2,126 New Homes planned and/or under construction within 3-miles of the property.