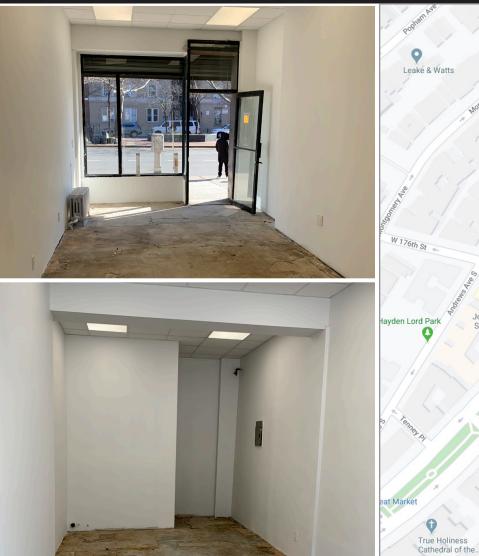

#### SIZE

Ground Floor

350 SF

### FRONTAGE

10′

**CEILING HEIGHT** 8'

ASKING RENT Upon Request

POSSESSION Immediate