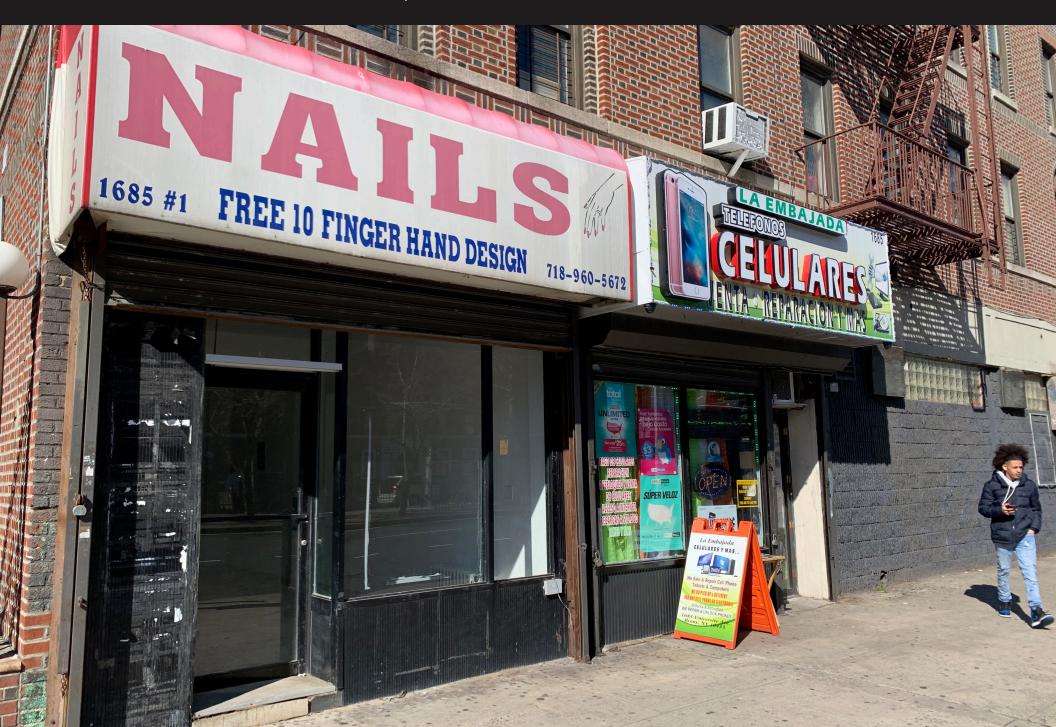

## **1685 UNIVERSITY AVENUE**

BETWEEN BRADT PLACE & WEST 176TH STREET | BRONX

# **1685 UNIVERSITY AVENUE**

BETWEEN BRADT PLACE & WEST 176TH STREET | BRONX

#### COMMENTS

- Close Proximity to the 4 Train
- Great Exposure
- Bx 36 Bus Stop in Front
- Dense Residential Neighborhood
- Heavy Foot Traffic
- Neighbors Include: Flowers, Barber Shop, Multi Service/Tax Center, Cellular, Deli/Grocery, Fresh Market, C-Town, McDonalds, Chase