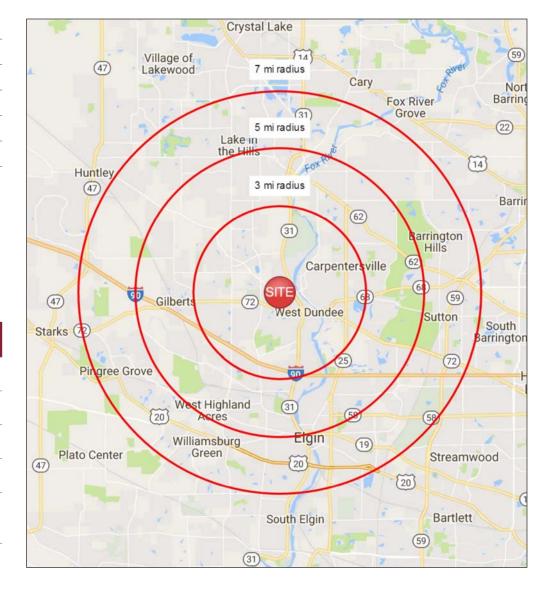

## **DEMOGRAPHICS:**

|                      | 3 Miles                                                     | 5 Miles  | 7 Miles   |
|----------------------|-------------------------------------------------------------|----------|-----------|
| Estimated Population | 54,800                                                      | 146,343  | 262,574   |
| Estimated Households | 17,777                                                      | 49,653   | 88,442    |
| Avg. HHI             | \$101,760                                                   | \$97,579 | \$101,219 |
| Daytime Employees    | 39,952                                                      | 118,467  | 185,921   |
| Traffic Counts       | <b>Huntley Road:</b> 15,000 VPD <b>Route 31:</b> 28,600 VPD |          |           |