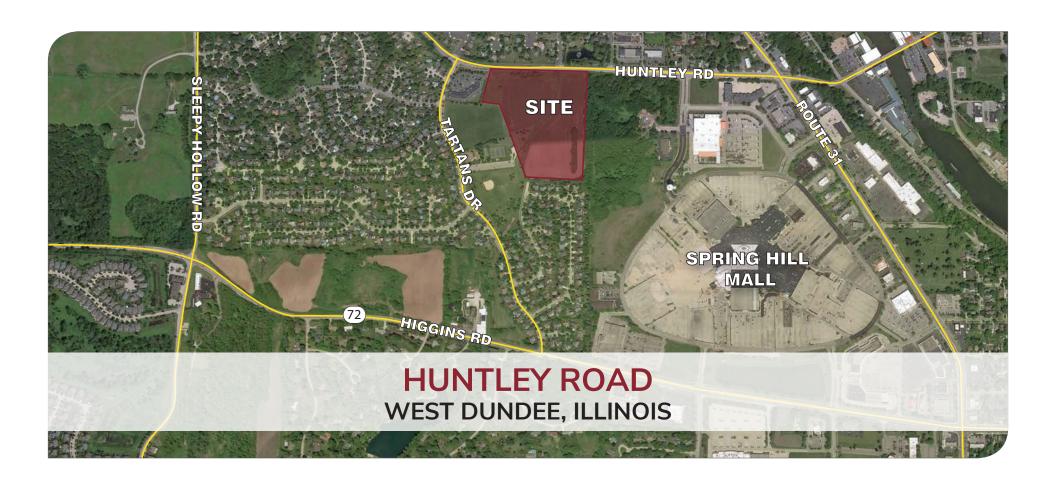

## AVAILABLE FOR SALE HUNTLEY ROAD WEST DUNDEE, ILLINOIS

## LAND SPECIFICATIONS:

| SITE SIZE:        | $\pm 19.38$ Acres (will divide)                                                                                                                                                   |  |  |
|-------------------|-----------------------------------------------------------------------------------------------------------------------------------------------------------------------------------|--|--|
| PROJECTED ZONING: | Mixed use (flexible)                                                                                                                                                              |  |  |
| UTILITIES:        | All utilities provided to site                                                                                                                                                    |  |  |
| MUNICIPALITY:     | West Dundee                                                                                                                                                                       |  |  |
| PRICING:          | Subject to proposal                                                                                                                                                               |  |  |
| COMMENTS:         | <ul> <li>Excellent location with frontage on Huntley Road</li> <li>Close proximity to many area amenities</li> <li>Easy expressway</li> <li>Property can be subdivided</li> </ul> |  |  |