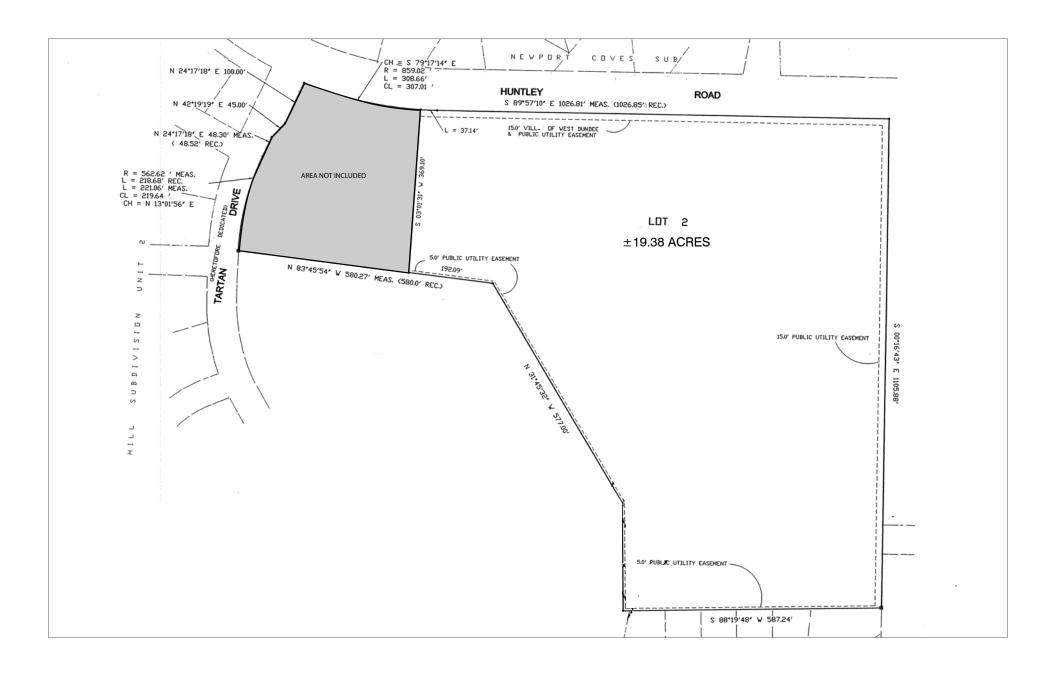

## LAND SPECIFICATIONS:

| SITE SIZE:        | $\pm 19.38$ Acres (will divide)                                                                                                                                                   |  |  |
|-------------------|-----------------------------------------------------------------------------------------------------------------------------------------------------------------------------------|--|--|
| PROJECTED ZONING: | Mixed use (flexible)                                                                                                                                                              |  |  |
| UTILITIES:        | All utilities provided to site                                                                                                                                                    |  |  |
| MUNICIPALITY:     | West Dundee                                                                                                                                                                       |  |  |
| PRICING:          | Subject to proposal                                                                                                                                                               |  |  |
| COMMENTS:         | <ul> <li>Excellent location with frontage on Huntley Road</li> <li>Close proximity to many area amenities</li> <li>Easy expressway</li> <li>Property can be subdivided</li> </ul> |  |  |