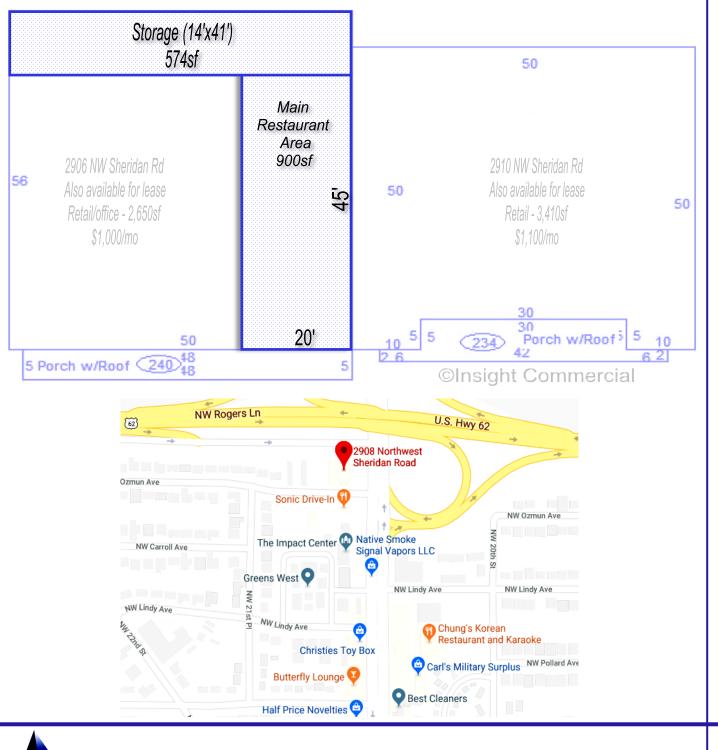

#### **PROPERTY HIGHLIGHTS**

- Restaurant space for lease; formerly Munchey Monster Pizza
- Front retail portion measures 20'W x 45'D (900sf), with an additional 574sf of storage in back
- · Kitchen includes gas line
- · High traffic count area with great roadside signage
- First commercial corner south of Fort Sill gate
- Located nearby is Sonic Drive-In, Lawton Truck & Audio, Chung's Korean Restaurant, The Impact Center, and Native Smoke Signals Vapes.

# 2908 NW Sheridan Rd Lawton, OK 73505

www.insightbrokers.com

2908 NW Sheridan Rd

Lawton, OK 73505