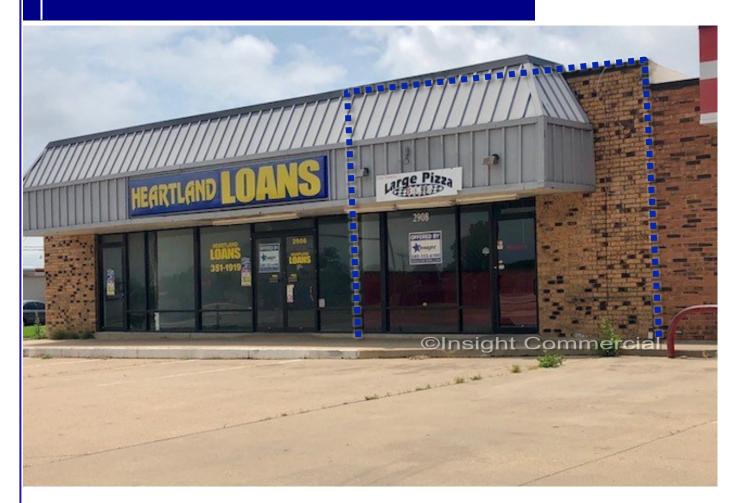

#### **PROPERTY HIGHLIGHTS**

- Restaurant space for lease; formerly Munchey Monster Pizza
- Front retail portion measures 20'W x 45'D (900sf), with an additional 574sf of storage in back
- · Kitchen includes gas line
- · High traffic count area with great roadside signage
- First commercial corner south of Fort Sill gate
- Located nearby is Sonic Drive-In, Lawton Truck & Audio, Chung's Korean Restaurant, The Impact Center, and Native Smoke Signals Vapes.