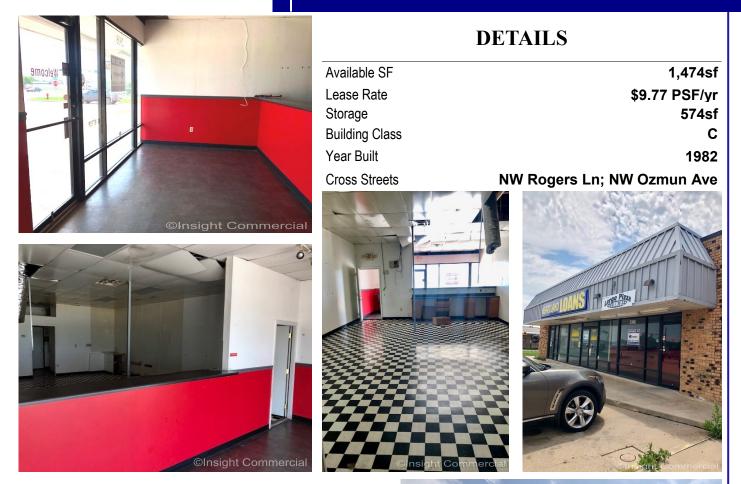

# 2908 NW Sheridan Rd Lawton, OK 73505

**Property Snapshot** 

Available SF

Lease Rate

1,474sf \$1,200.00/MO.

Zoning or Bldg Class

C-5

Offered by: Shannon Wells, Sales Associate

#### **PROPERTY HIGHLIGHTS**

- Restaurant space for lease; formerly Munchey Monster Pizza
- Front retail portion measures 20'W x 45'D (900sf), with an additional 574sf of storage in back
- · Kitchen includes gas line
- · High traffic count area with great roadside signage
- First commercial corner south of Fort Sill gate
- Located nearby is Sonic Drive-In, Lawton Truck & Audio, Chung's Korean Restaurant, The Impact Center, and Native Smoke Signals Vapes.