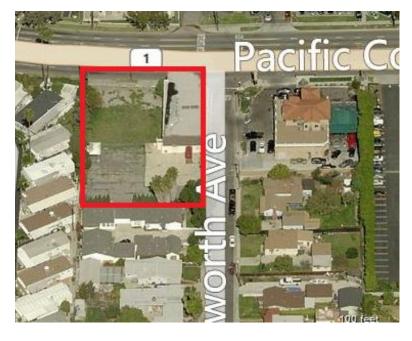

## **Property Map**

Great Torrance location within walking distance to Torrance Towne Center and Rolling Hills Plaza. These retail projects draw residents from Palos Verdes Peninsula, Torrance, and all of the beach cities. The building is situated in a transitional location between the cities of Torrance and Lomita. There are a number of retail users in the immediate vicinity as well as office space.

# **Plat Map**

Building Size: 6,368

Lot Size (2500): 15,107 (combined)

Lot Size (2504): 7,714

APN (2500): 7553-021-064,

7553-021-035

APN (2504): 7553-021-032