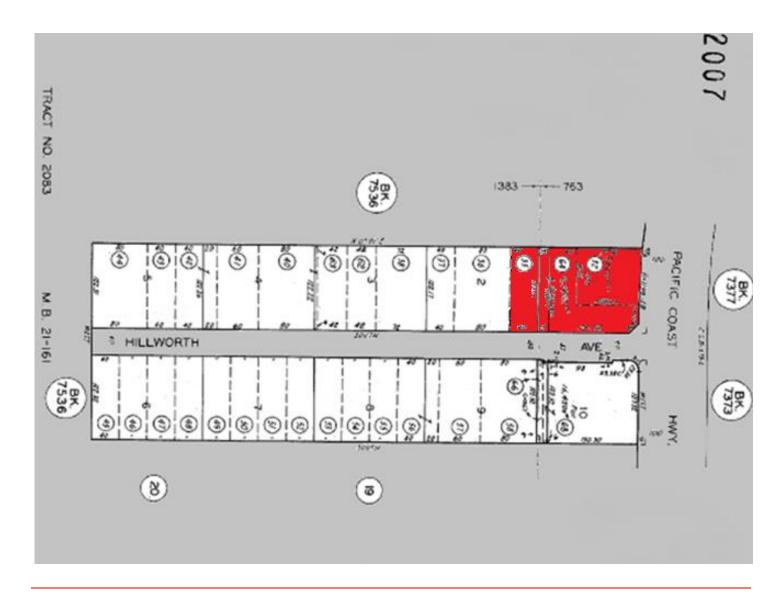

## **Property Map**

Great Torrance location within walking distance to Torrance Towne Center and Rolling Hills Plaza. These retail projects draw residents from Palos Verdes Peninsula, Torrance, and all of the beach cities. The building is situated in a transitional location between the cities of Torrance and Lomita. There are a number of retail users in the immediate vicinity as well as office space.

# **Plat Map**

Building Size: 6,368

Lot Size (2500): 15,107 (combined)

Lot Size (2504): 7,714

APN (2500): 7553-021-064,

7553-021-035

APN (2504): 7553-021-032