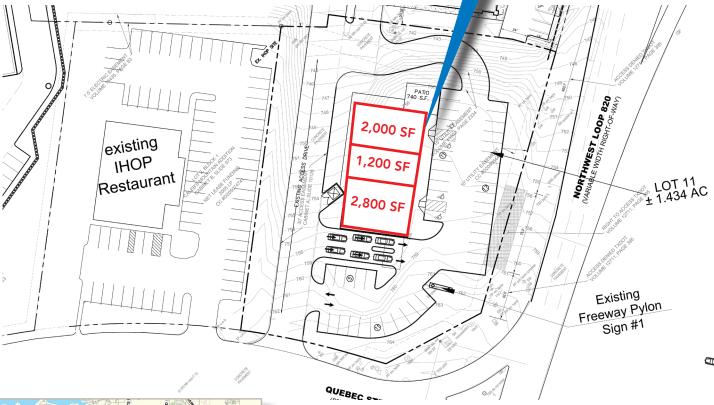

#### **KEY FEATURES**

- 1.4 Acre Hard Corner Lot 11 Available
- Proposed 6,600 SF Retail Bldg.- Demisable to 1,200 SF
- Pad Sites Available: Lot 14 1.7 acres
- Strong national co-tenancy
- Excellent exposure to Loop 820