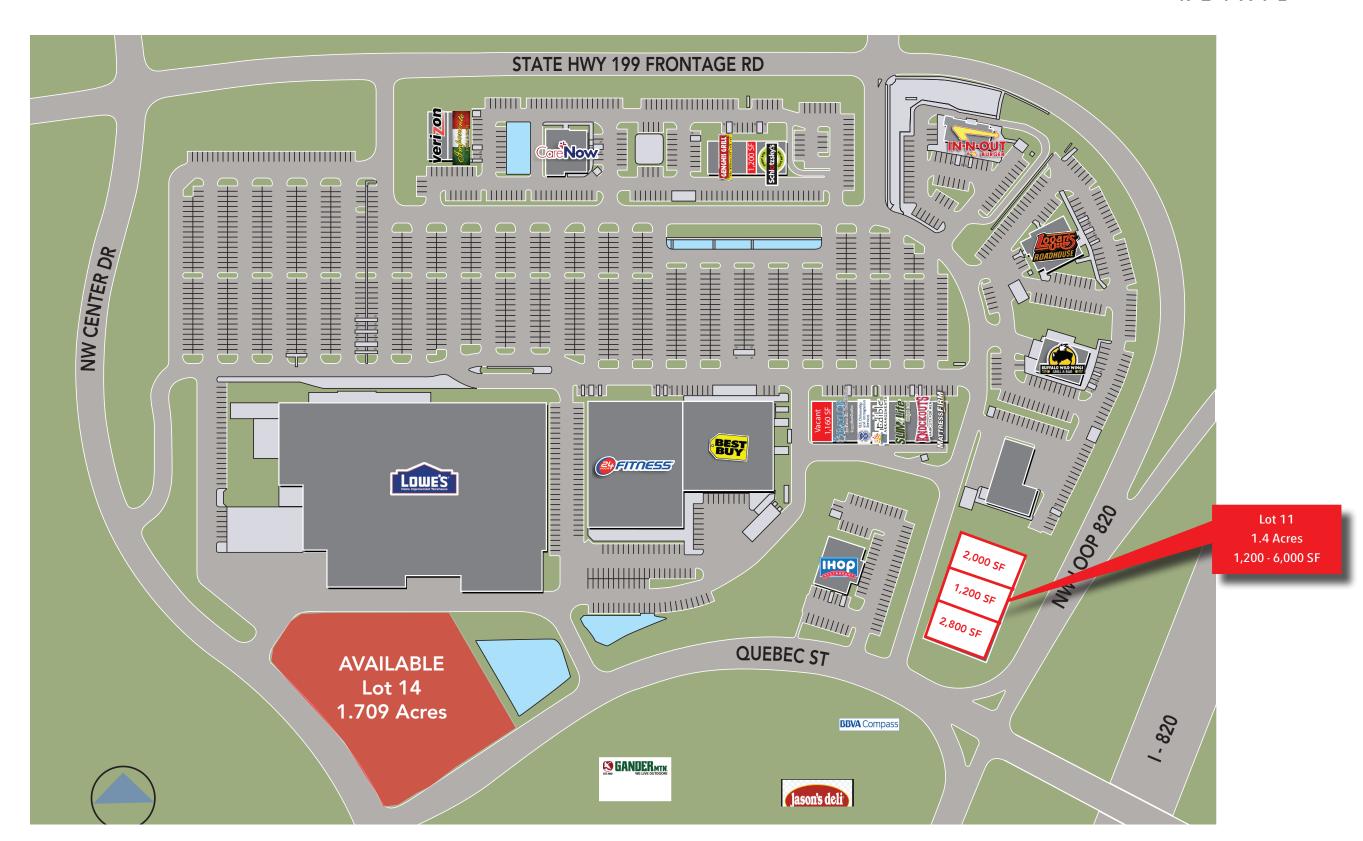

#### **KEY FEATURES**

- 1.4 Acre Hard Corner Lot 11 Available
- Proposed 6,600 SF Retail Bldg.- Demisable to 1,200 SF
- Pad Sites Available: Lot 14 1.7 acres
- Strong national co-tenancy
- Excellent exposure to Loop 820