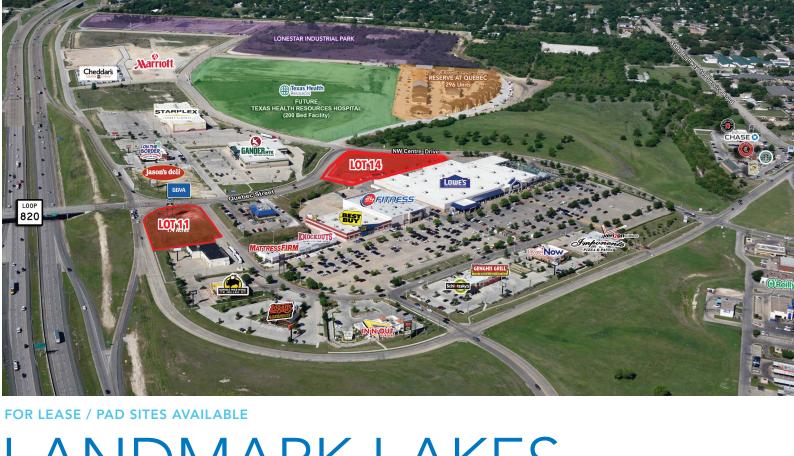

#### **KEY FEATURES**

- 1.4 Acre Hard Corner Lot 11 Available
- Proposed 6,600 SF Retail Bldg.- Demisable to 1,200 SF
- Pad Sites Available: Lot 14 1.7 acres
- Strong national co-tenancy
- Excellent exposure to Loop 820