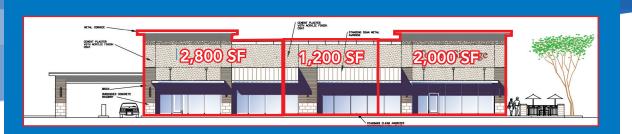

#### **KEY FEATURES**

- 1.4 Acre Hard Corner Lot 11 Available
- Proposed 6,600 SF Retail Bldg.- Demisable to 1,200 SF
- Pad Sites Available: Lot 14 1.7 acres
- Strong national co-tenancy
- Excellent exposure to Loop 820