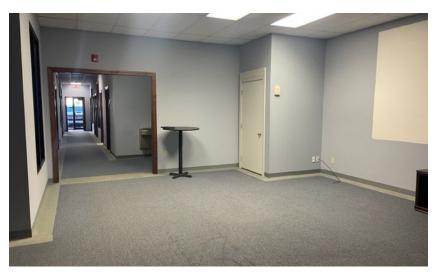

## ±2,700 SF FLEX SPACE FOR LEASE

501 Richardson St, Suite C Simpsonville, SC 29681

- Available May 1st, 2024
- Minutes from Downtown Simpsonville
- Fully Air Conditioned Unit

Lease Rate:

\$12.50/SF NNN

OFFICE 7 OFFICES, CONFER-ENCE ROOM, OPEN WORK AREA, KITCHEN

## **PROPERTY OVERVIEW**

| Property Name      | 501 Richardson St,<br>Simpsonville, SC |
|--------------------|----------------------------------------|
| Туре               | Flex                                   |
| Total Available SF | 2,700                                  |
| Total Building SF  | 16,200                                 |
| Tax Map #          | TM0319000101001                        |
| County             | Greenville                             |
| City Limits        | Yes, Simpsonville                      |
| Zoning             | B-I                                    |
| Year Built         | 1998                                   |
| Construction Type  | Masonry                                |
| WAREHOUSE SF       | 135 SF                                 |
| OFFICE SF          | 2,565 SF                               |
| CEILING HEIGHT     | 18'                                    |
| DOCKS              | One                                    |
| Drive-In           | No                                     |