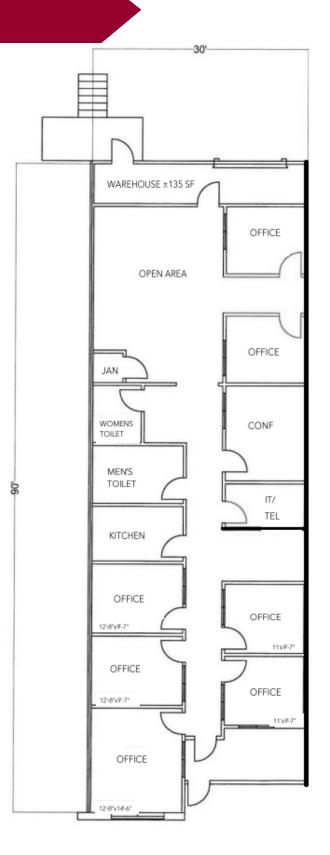

## ±2,700 SF FLEX SPACE FOR LEASE

501 Richardson St, Suite C Simpsonville, SC 29681

- Available May 1st, 2024
- Minutes from Downtown Simpsonville
- Fully Air Conditioned Unit

Lease Rate:

\$12.50/SF NNN

OFFICE 7 OFFICES, CONFER-ENCE ROOM, OPEN WORK AREA, KITCHEN

## **PROPERTY OVERVIEW**

| Property Name      | 501 Richardson St,<br>Simpsonville, SC |
|--------------------|----------------------------------------|
| Туре               | Flex                                   |
| Total Available SF | 2,700                                  |
| Total Building SF  | 16,200                                 |
| Tax Map #          | TM0319000101001                        |
| County             | Greenville                             |
| City Limits        | Yes, Simpsonville                      |
| Zoning             | B-I                                    |
| Year Built         | 1998                                   |
| Construction Type  | Masonry                                |
| WAREHOUSE SF       | 135 SF                                 |
| OFFICE SF          | 2,565 SF                               |
| CEILING HEIGHT     | 18'                                    |
| DOCKS              | One                                    |
| Drive-In           | No                                     |

### SITEPLAN

201 W. McBee Ave, Suite 100, Greenville, SC 29601 320 E. Main Street, Suite 430, Spartanburg, SC 29302 LeeGreenville.com | 864.704.1040

864.704.1040 LeeGreenville.com

**GREENVILLE OFFICE** 201 W. McBee Ave, Suite 400 Greenville, SC 29601