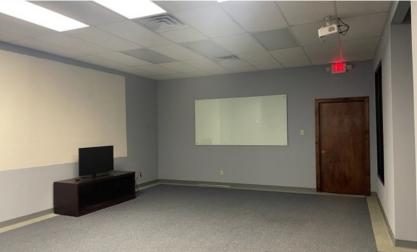

## ±2,700 SF FLEX SPACE FOR LEASE

501 Richardson St, Suite C Simpsonville, SC 29681

- Available May 1st, 2024
- Minutes from Downtown Simpsonville
- Fully Air Conditioned Unit

Lease Rate:

\$12.50/SF NNN

OFFICE 7 OFFICES, CONFER-ENCE ROOM, OPEN WORK AREA, KITCHEN

## **PROPERTY OVERVIEW**

| Property Name      | 501 Richardson St,<br>Simpsonville, SC |
|--------------------|----------------------------------------|
| Туре               | Flex                                   |
| Total Available SF | 2,700                                  |
| Total Building SF  | 16,200                                 |
| Tax Map #          | TM0319000101001                        |
| County             | Greenville                             |
| City Limits        | Yes, Simpsonville                      |
| Zoning             | B-I                                    |
| Year Built         | 1998                                   |
| Construction Type  | Masonry                                |
| WAREHOUSE SF       | 135 SF                                 |
| OFFICE SF          | 2,565 SF                               |
| CEILING HEIGHT     | 18'                                    |
| DOCKS              | One                                    |
| Drive-In           | No                                     |