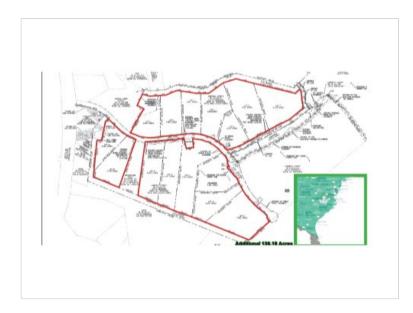

SALE

\$122,500 Land -Industrial 3.5 AC Lot J - Seneca Commerce Park 265 Ewing Drive Rustburg, VA 24588

| Property Type: | Land -Industrial |
|----------------|------------------|
| Zoning:        | I-H              |
| Listing ID:    | 7258V6           |
| MLS ID:        | 315349           |
| Style:         | Not Applicable   |
| Lot Size:      | 3.5 AC           |

## **Property Description**

Lot J - 3.5 acres in the Seneca Commerce Park, Rustburg, VA. Various size lots available from 3.2 - 207 acres (subdividable). Campbell County water & sewer. Industry users property priced at \$35,000/acre - Commercial use priced at \$45,000/acre. Contact agent for Covenants & Restrictions.