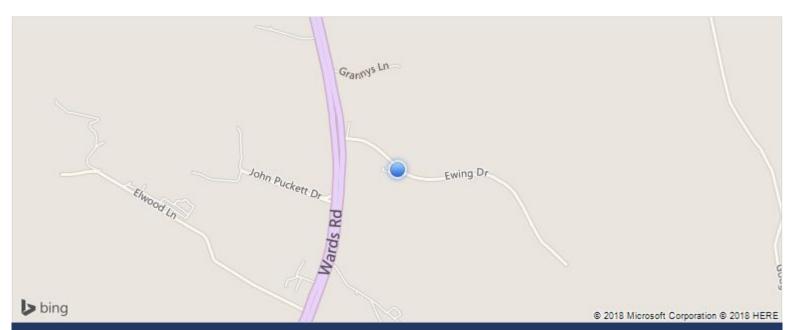

SALE

\$122,500 Land -Industrial 3.5 AC Lot J - Seneca Commerce Park 265 Ewing Drive Rustburg, VA 24588



| Property Type: | Land -Industrial |
|----------------|------------------|
| Zoning:        | I-H              |
| Listing ID:    | 7258V6           |
| MLS ID:        | 315349           |
| Style:         | Not Applicable   |
| Lot Size:      | 3.5 AC           |



Lot J - Seneca Commerce Park - 265 Ewing Drive Rustburg VA, 24588 United States

## **Property Description**

Lot J - 3.5 acres in the Seneca Commerce Park, Rustburg, VA. Various size lots available from 3.2 - 207 acres (subdividable). Campbell County water & sewer. Industry users property priced at \$35,000/acre - Commercial use priced at \$45,000/acre. Contact agent for Covenants & Restrictions.

## **Additional Features**

**Lot Size:** 2-5 Acres

RICK READ Luke Dykeman Ricky Read rread@realestatelynchburg.com lukedykeman@realestatelynchburg.com ricky@realestatelynchburg.com **Direct** 434-455-3618

**Direct** 434-455-2285

**Direct** 434-455-2285 **Mobile** 434-841-3659

http://www.cbcread.com/ 434-455-2285 Read & Co. 101 Annjo Court Forest, VA 24551

© 2018 Coldwell Banker Real Esta