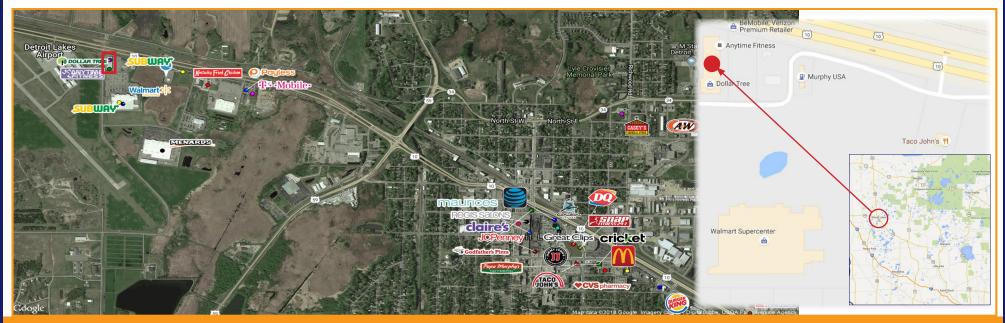

## **PROPERTY FEATURES**

Restaurant space available in this busy shopping center on Highway 10 West. Join Dollar Tree, and Anytime Fitness in this excellent location neighboring Walmart Supercenter.

> (614) 306-4556 dragin@schostak.com 17800 Laurel Park Drive, N. - Suite 200C Livonia, MI 48152