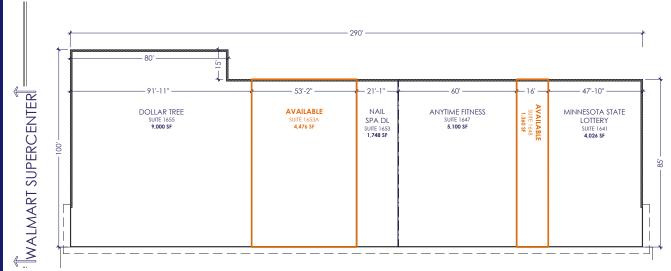

| SUITE | TENANT                  |       |
|-------|-------------------------|-------|
| 1641  | Minnesota State Lottery | 4,026 |
| 1648  | Available               | 1,360 |
| 1647  | Anytime Fitness         | 5,100 |
| 1653  | Nail Spa DL             | 1,748 |
| 1653A | Available               | 4,476 |
| 1655  | Dollar Tree             | 9,000 |