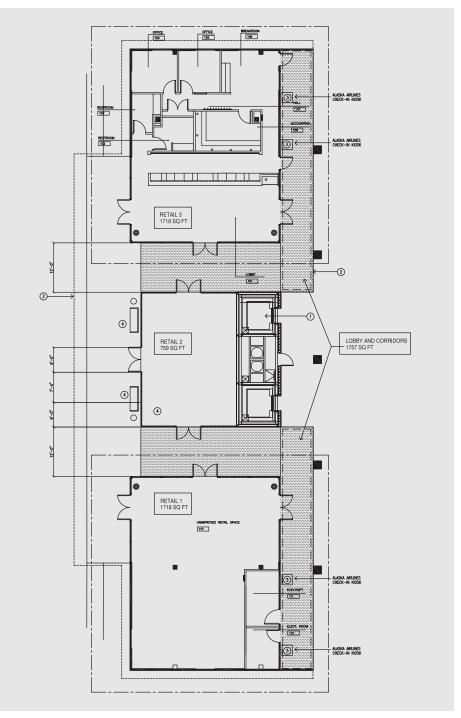

## 16826 International Blvd

### Location

SeaTac

### **Auto Stalls**

1,170 Auto Stalls

### **Retail/Office Size**

5,952 SF

#### Term

Flexible lease terms





# SeaTac Vehicle Garage **CAM WARREN** THAD MALLORY SIOR t 425-362-1395 t 425-362-1410 cam.warren@ngkf.com thad.mallory@ngkf.com The distributor of this communication is performing acts for which a real estate license is required. The information contained herein has been obtained from sources deemed reliable but has not been verified and no guarantee, warranty or representation, either express or implied, is made with respect to such information. Terms of sale or lease and availability are subject to change or withdrawal without notice. NEWMARK