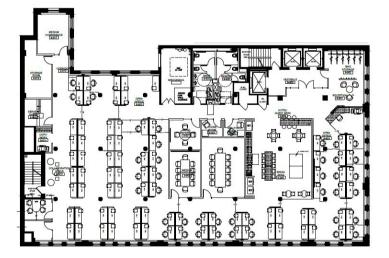

P

POSSESSION: Arranged // TERM: Through October 2024 // RENT: Negotiable

PRIME UNION SQUARE LOCATION OPEN FLOOR PLAN IDEAL FOR HIGH DENSITY TAMI USERS FURNITURE AVAILABLE

8TH FLOOR: 13,300 RSF Total Headcount: 80 (wired/configured to add 5)

9TH FLOOR: 13,300 RSF **Total Headcount: 91** 