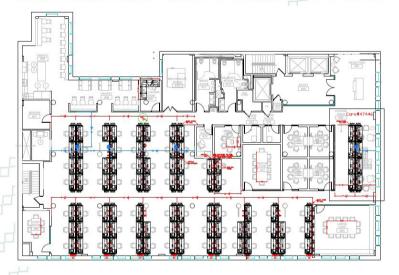

P

POSSESSION: Arranged // TERM: Through October 2024 // RENT: Negotiable

PRIME UNION SQUARE LOCATION OPEN FLOOR PLAN IDEAL FOR HIGH DENSITY TAMI USERS FURNITURE AVAILABLE

8TH FLOOR: 13,300 RSF Total Headcount: 80 (wired/configured to add 5)