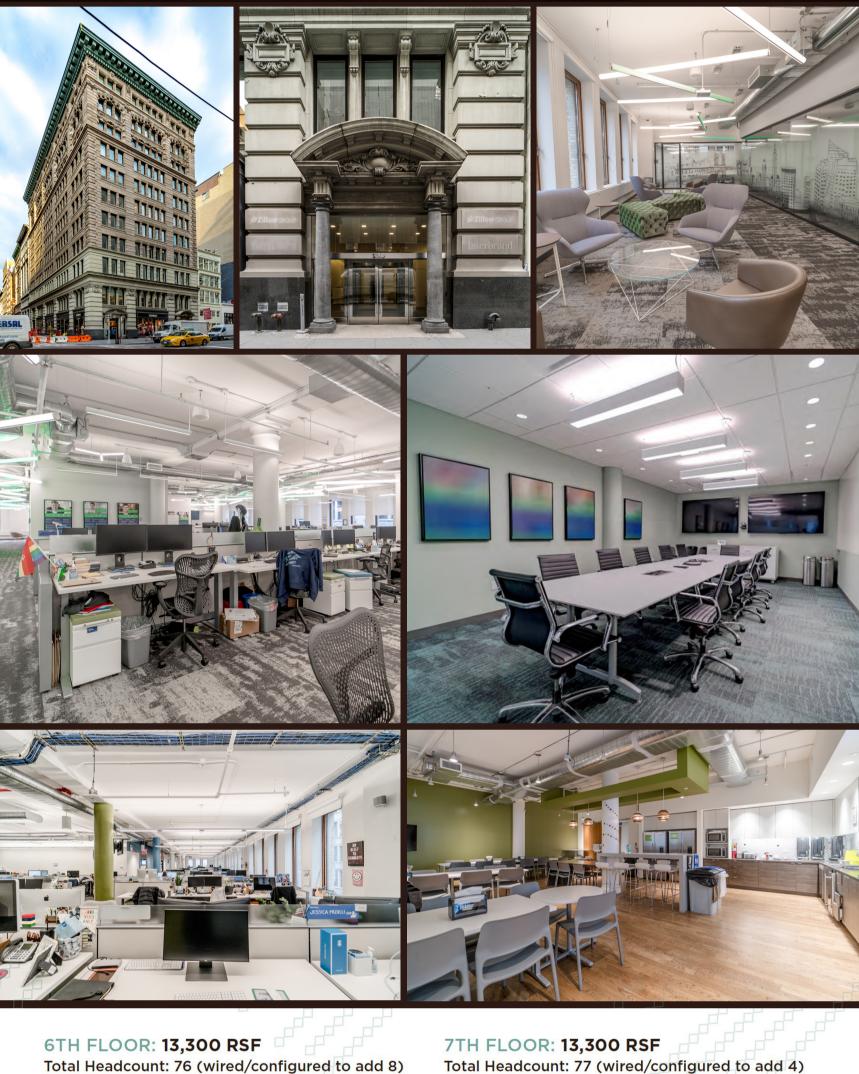

## ENTIRE 6TH, 7TH, 8TH, 9TH FLOORS 13,300 RENTABLE SQUARE FEET ON EACH FLOOR 53,200 RSF TOTAL

13

5

THURSDAY & STATE

**F** 

₽₽

CT ST

----

P

POSSESSION: Arranged // TERM: Through October 2024 // RENT: Negotiable

PRIME UNION SQUARE LOCATION OPEN FLOOR PLAN IDEAL FOR HIGH DENSITY TAMI USERS FURNITURE AVAILABLE

8TH FLOOR: 13,300 RSF Total Headcount: 80 (wired/configured to add 5)