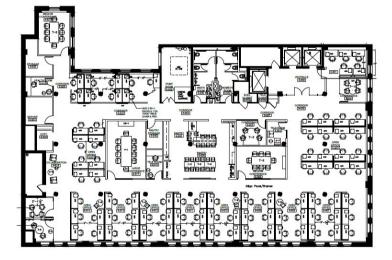

## ENTIRE 6TH, 7TH, 8TH, 9TH FLOORS 13,300 RENTABLE SQUARE FEET ON EACH FLOOR 53,200 RSF TOTAL

13

5

THURSDAY & STATE

**F** 

₽₽

CT ST

----