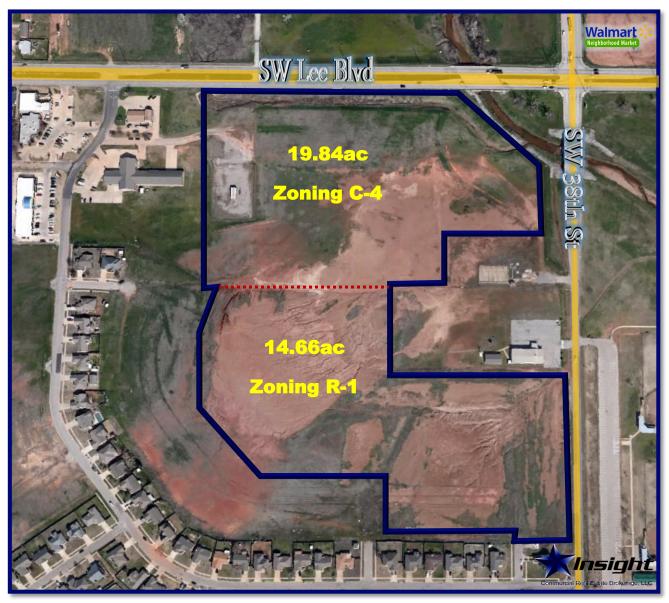

#### 3902 SW Lee Blvd.

Price: \$3,757,050.00

Size: 34.5acs. or 1,502,820sf

**Zoning: C-4 & R-1** 

Additional Information: Large tract of land for sale at the corner of SW Lee Blvd. and SW 38th St. Across the street is the new Walmart. Property contains 854' of frontage on SW Lee Blvd. This tract can be divided into 2 separate tracts. North tract contains 19.84acres and south tract 14.66acres.