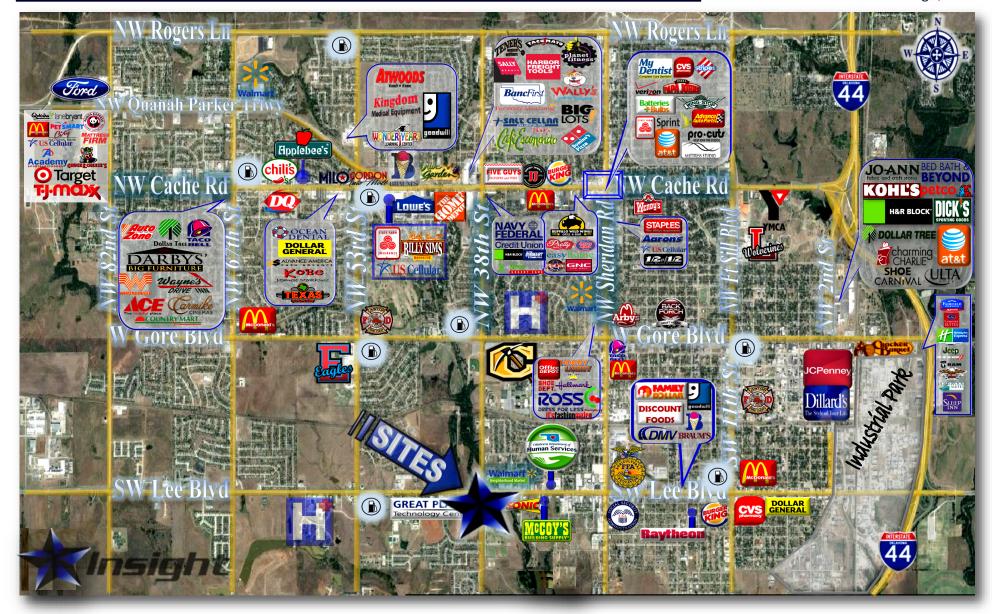

# FOR SALE \$ 2.50psf

SIZE: 34.5ac - \$2.50psf

4 ac - \$2.50psf

**ZONING: Commercial** 

2 tracts of raw land for sale at the corner of SW 38th St. & SW Lee Blvd. The 34.5 acres can be divided down into two separate tracts. New Walmart across the street on NE corner of the intersection.

## FOR SALE \$ 2.50psf

2804 SW Lee Blvd.

**Price: \$435,600.00** 

Size: 174,240sf

**Zoning: C-3** 

Additional information: Great frontage on SW Lee Blvd. for new development. Next to McCoy's Building Supply.

#### 3902 SW Lee Blvd.

Price: \$3,757,050.00

Size: 34.5acs. or 1,502,820sf

**Zoning: C-4 & R-1** 

Additional Information: Large tract of land for sale at the corner of SW Lee Blvd. and SW 38th St. Across the street is the new Walmart. Property contains 854' of frontage on SW Lee Blvd. This tract can be divided into 2 separate tracts. North tract contains 19.84acres and south tract 14.66acres.