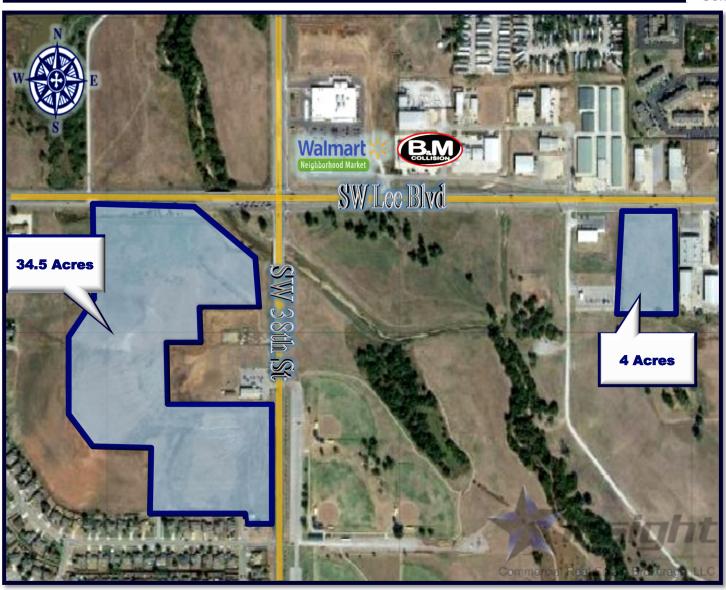

# FOR SALE \$ 2.50psf

SIZE: 34.5ac - \$2.50psf

4 ac - \$2.50psf

**ZONING: Commercial** 

2 tracts of raw land for sale at the corner of SW 38th St. & SW Lee Blvd. The 34.5 acres can be divided down into two separate tracts. New Walmart across the street on NE corner of the intersection.

#### 3902 SW Lee Blvd.

Price: \$3,757,050.00

Size: 34.5acs. or 1,502,820sf

**Zoning: C-4 & R-1** 

Additional Information: Large tract of land for sale at the corner of SW Lee Blvd. and SW 38th St. Across the street is the new Walmart. Property contains 854' of frontage on SW Lee Blvd. This tract can be divided into 2 separate tracts. North tract contains 19.84acres and south tract 14.66acres.