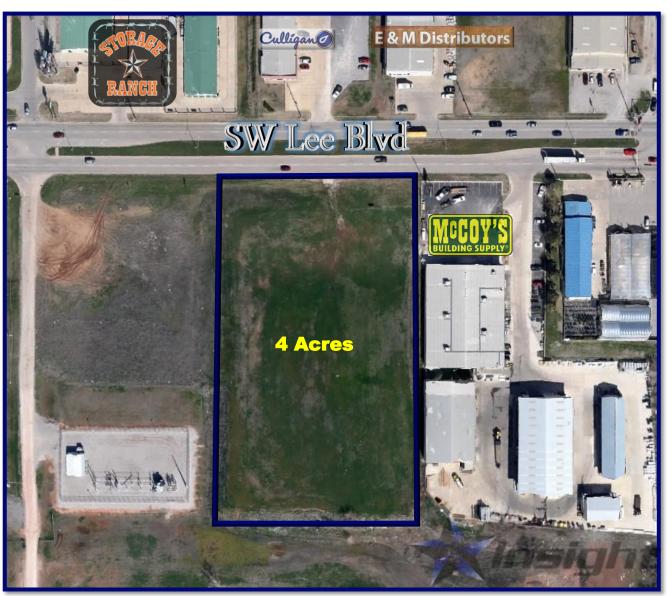

## FOR SALE \$ 2.50psf

2804 SW Lee Blvd.

**Price: \$435,600.00** 

Size: 174,240sf

**Zoning: C-3** 

Additional information: Great frontage on SW Lee Blvd. for new development. Next to McCoy's Building Supply.