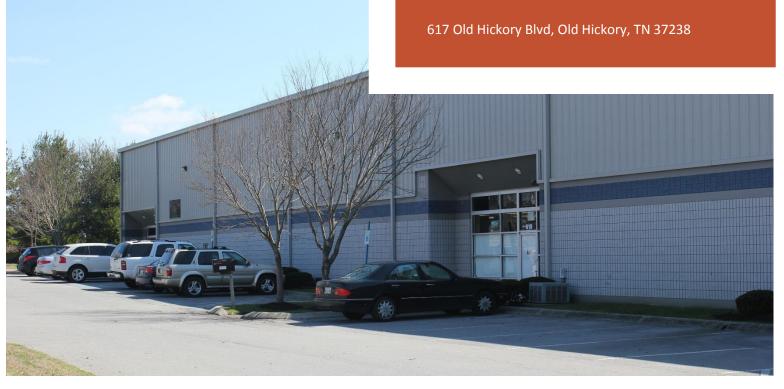

## **FOR LEASE**

±17,125 SF Industrial Space Located in the Old Hickory Business Park in Old Hickory, TN

## HIGHLIGHTS

- ±17,125 SF
- ±2,170 SF Office
- Zoned IWD
- Lease Rate: \$7.50/ SF Net
- 2021 Estimated OPEX: \$1.31/SF
- ±15 Miles to Nashville
- Located off Old Hickory Blvd in Old Hickory, TN