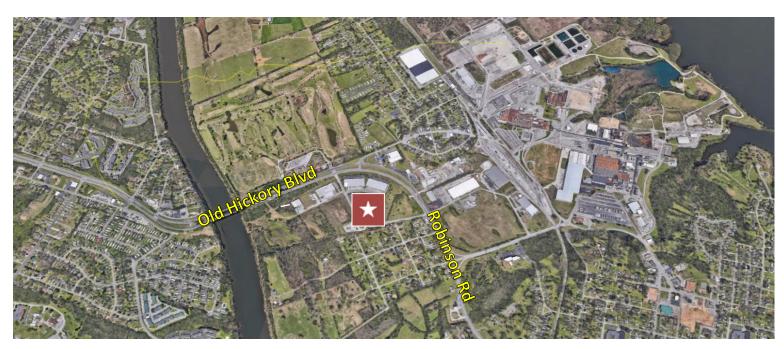

## HIGHLIGHTS

- ±17,125 SF
- ±2,170 SF Office
- Zoned IWD
- Lease Rate: \$7.50/ SF Net
- 2021 Estimated OPEX: \$1.31/SF
- ±15 Miles to Nashville
- Located off Old Hickory Blvd in Old Hickory, TN