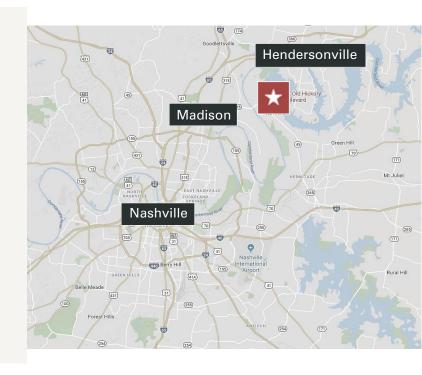

## HIGHLIGHTS

- ±17,125 SF
- ±2,170 SF Office
- Zoned IWD
- Lease Rate: \$7.50/ SF Net
- 2021 Estimated OPEX: \$1.31/SF
- ±15 Miles to Nashville
- Located off Old Hickory Blvd in Old Hickory, TN