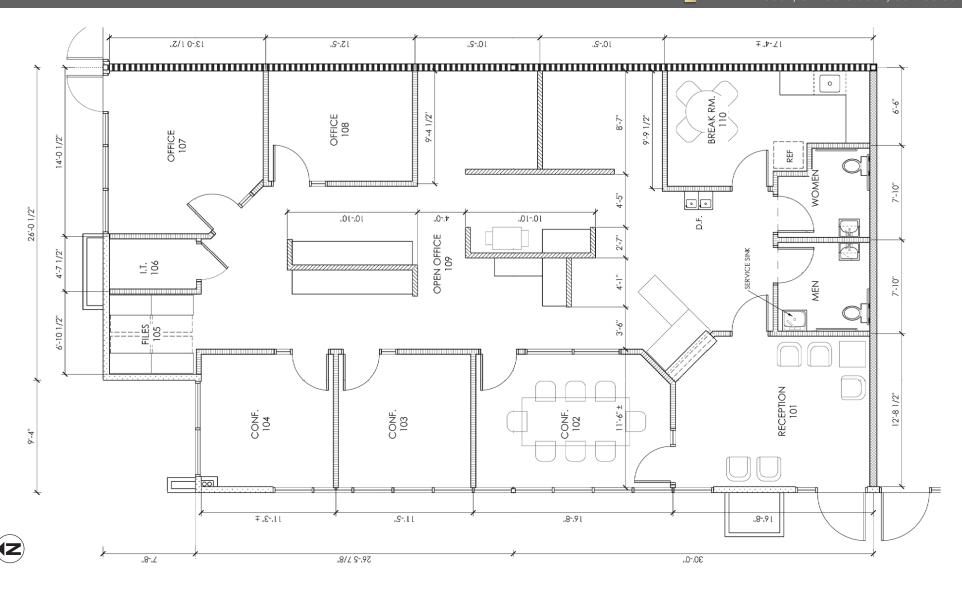

should independently verify all dimensions, specifications, floor plans, and all information prior to the lease or purchase of the property. All offerings are subject to prior sale, lease, or withdrawal from the market without prior notice. Effective 09 06 19



TEMPE: 2323 W. University Drive, Tempe, AZ 85281 | 480,966,2301 SCOTISDALE: 8777 N. Gainey Center Dr., Suite 245, Scottsdale, AZ 85258 | www.cpiaz.com

## **Property Features**

- Great Visibility in Project with Building Signage and Covered Parking Available
- Located in Upscale North Scottsdale / Carefree / Cave Creek Area
- Close to Golf Courses, Hiking, Resorts, Shopping and Restaurants

### LEASE RATE

# \$21.00 Modified Gross



#### **EXCLUSIVE CONTACT:**

Craig Trbovich D 480.522.2799 M 602.549-4676 ctrbovich@cpiaz.com





#### **EXCLUSIVE CONTACT:**

Craig Trbovich
D 480.522.2799
M 602.549-4676
ctrbovich@cpiaz.com



TEMPE: 2323 W. University Drive, Tempe, AZ 85281 | 480.966.2301 SCOTTSDALE: 8777 N. Gainey Center Dr., Suite 245, Scottsdale, AZ 85258 | www.cpiaz.com