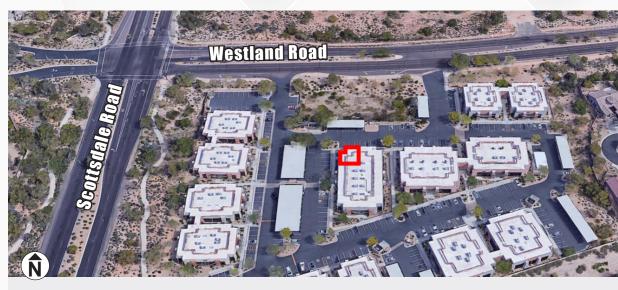

# **Building Information**

| Address       | 33747 N. Scottsdale Rd.<br>Scottsdale, AZ |
|---------------|-------------------------------------------|
| Year Built    | 2006                                      |
| Parking Ratio | 4.3/1,000 SF                              |
| Parcel No.    | 216-50-772                                |
| Zoning        | S-R, City of Scottsdale                   |