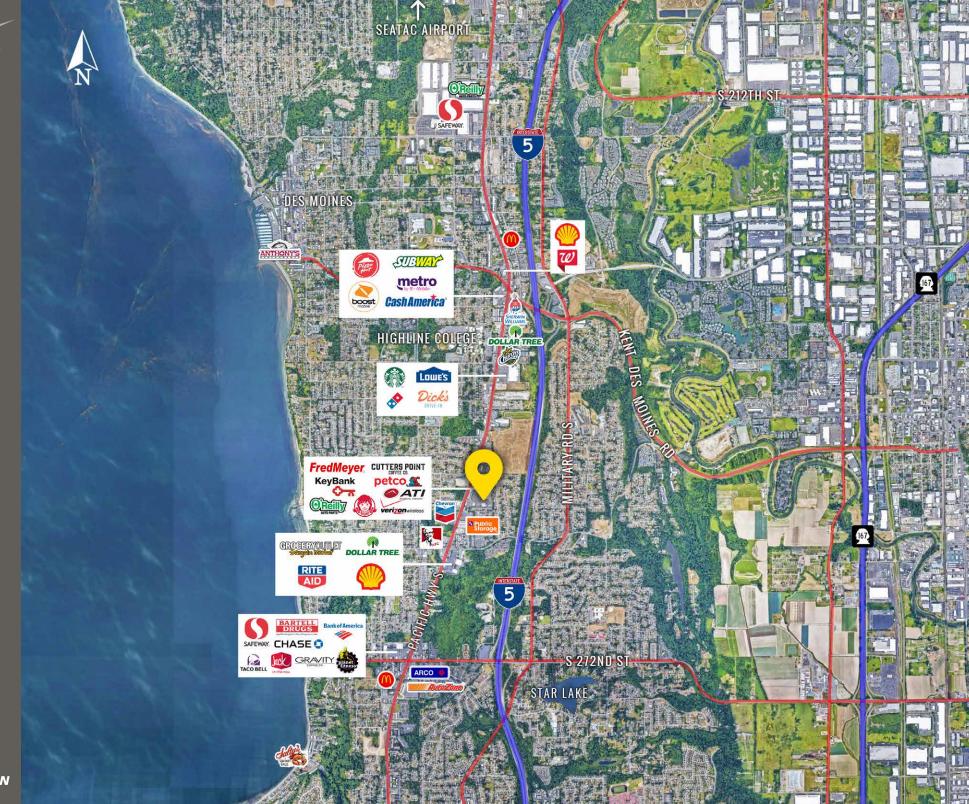

## 25250 PACIFIC HWY S:

**TENANTS** 

PAD 4D 2,453 SF \$28 PSF + NNN

PAD 5 4,000 SF \$28 - \$32 PSF + NNN

- Exceptional retail location on Pacific Highway S between I-5 exits 149 and 147
- 8 acre retail site anchored by 169,000 SF Fred Meyer
- Four access points into shopping center and signalized access on "going to work" side of Highway 99
- Full visibility to Highway 99 with constant traffic
- · Close proximity to Highline Community College

## **NEARBY TENANTS**

| Mile 1 | 14,897  | \$103,785 | 7,190   |
|--------|---------|-----------|---------|
|        |         |           |         |
| Mile 3 | 95,293  | \$94,992  | 49,667  |
|        |         |           |         |
| Mile 5 | 204,178 | \$91,175  | 159,095 |