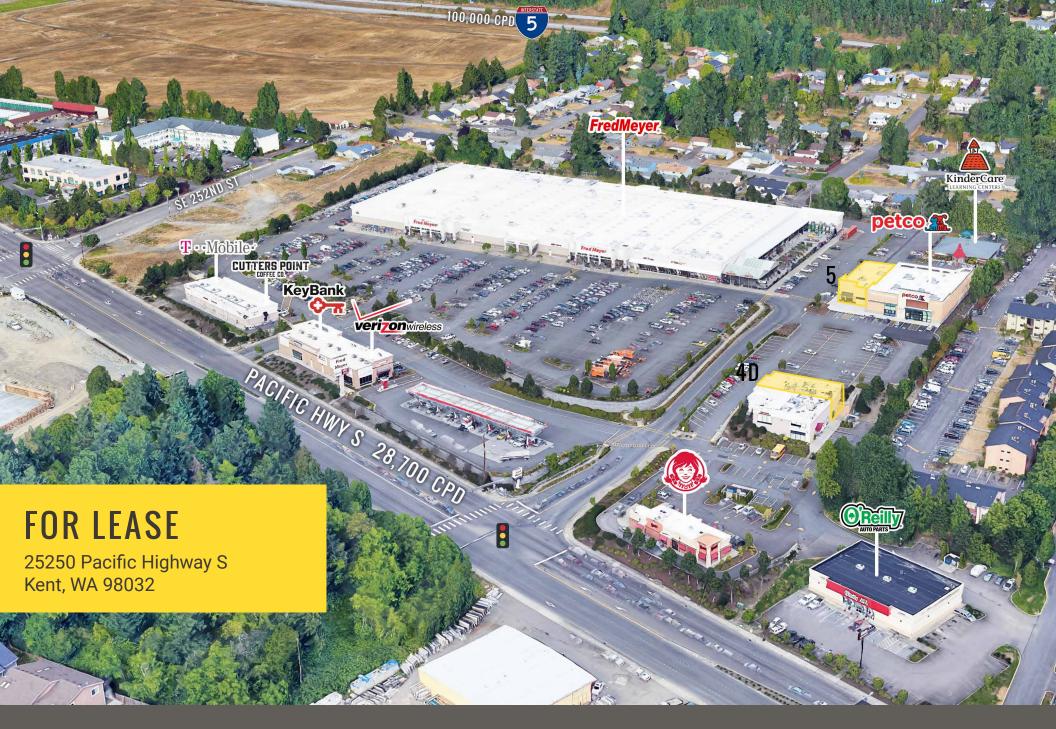

## FRED MEYER SHOPPING CENTER

## 25250 PACIFIC HWY S:

**TENANTS** 

PAD 4D 2,453 SF \$28 PSF + NNN

PAD 5 4,000 SF \$28 - \$32 PSF + NNN

- Exceptional retail location on Pacific Highway S between I-5 exits 149 and 147
- 8 acre retail site anchored by 169,000 SF Fred Meyer
- Four access points into shopping center and signalized access on "going to work" side of Highway 99
- Full visibility to Highway 99 with constant traffic
- · Close proximity to Highline Community College

Regis - 2020

| Space    | SF     | Tenant                              | Rate      |
|----------|--------|-------------------------------------|-----------|
| Pad 1A   | 1,285  | Cutters Point Coffee                | Leased    |
| Pad 1B   | 1,008  | Kaur Brow & Lash                    | Leased    |
| Pad 1C   | 1,052  | Sky Nails                           | Leased    |
| Pad 1D   | 1,230  | Drop Shop                           | Leased    |
| Pad 1D   | 1,384  | T-Mobile                            | Leased    |
| Pad 2A   | 2,328  | 4G Wireless                         | Leased    |
| Pad 2B   | 2,170  | ATI Physical Therapy                | Leased    |
| Pad 2C   | 2,700  | Pacific Dental Services             | Leased    |
| Pad 3    |        | Wendy's                             | Leased    |
| Pad 4A/B | 3,100  | Circo! Circo!                       | Leased    |
| Pad 4D   | 2,453  | AVAILABLE                           | \$28, NNN |
| Pad 42   | 5,000  | Open Door Baptist Church (basement) | Leased    |
| Pad 5    | 11,700 | Petco                               | Leased    |
| Pad 5    | 4,000  | AVAILABLE<br>(CAN BE DEMISED)       | \$28, NNN |
| Pad 6    |        | KinderCare                          | Leased    |