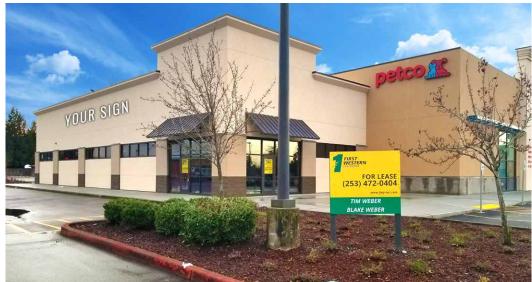

## 25250 PACIFIC HWY S:

**TENANTS** 

PAD 4D 2,453 SF \$28 PSF + NNN

PAD 5 4,000 SF \$28 - \$32 PSF + NNN

- Exceptional retail location on Pacific Highway S between I-5 exits 149 and 147
- 8 acre retail site anchored by 169,000 SF Fred Meyer
- Four access points into shopping center and signalized access on "going to work" side of Highway 99
- Full visibility to Highway 99 with constant traffic
- · Close proximity to Highline Community College

Regis - 2020

| Space    | SF     | Tenant                              | Rate      |
|----------|--------|-------------------------------------|-----------|
| Pad 1A   | 1,285  | Cutters Point Coffee                | Leased    |
| Pad 1B   | 1,008  | Kaur Brow & Lash                    | Leased    |
| Pad 1C   | 1,052  | Sky Nails                           | Leased    |
| Pad 1D   | 1,230  | Drop Shop                           | Leased    |
| Pad 1D   | 1,384  | T-Mobile                            | Leased    |
| Pad 2A   | 2,328  | 4G Wireless                         | Leased    |
| Pad 2B   | 2,170  | ATI Physical Therapy                | Leased    |
| Pad 2C   | 2,700  | Pacific Dental Services             | Leased    |
| Pad 3    |        | Wendy's                             | Leased    |
| Pad 4A/B | 3,100  | Circo! Circo!                       | Leased    |
| Pad 4D   | 2,453  | AVAILABLE                           | \$28, NNN |
| Pad 42   | 5,000  | Open Door Baptist Church (basement) | Leased    |
| Pad 5    | 11,700 | Petco                               | Leased    |
| Pad 5    | 4,000  | AVAILABLE<br>(CAN BE DEMISED)       | \$28, NNN |
| Pad 6    |        | KinderCare                          | Leased    |