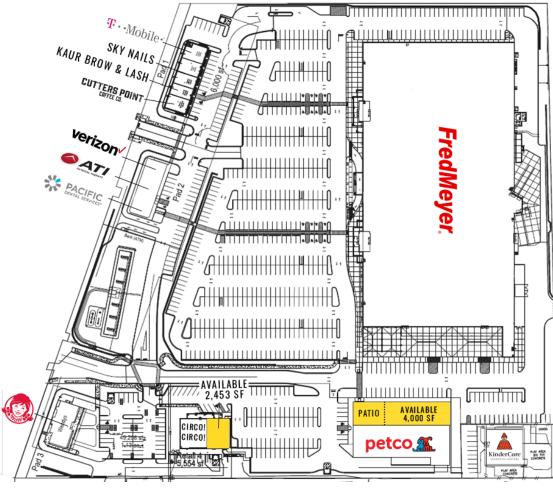

## 25250 PACIFIC HWY S:

**TENANTS** 

PAD 4D 2,453 SF \$28 PSF + NNN

PAD 5 4,000 SF \$28 - \$32 PSF + NNN

- Exceptional retail location on Pacific Highway S between I-5 exits 149 and 147
- 8 acre retail site anchored by 169,000 SF Fred Meyer
- Four access points into shopping center and signalized access on "going to work" side of Highway 99
- Full visibility to Highway 99 with constant traffic
- · Close proximity to Highline Community College

Regis - 2020

| Space    | SF     | Tenant                              | Rate      |
|----------|--------|-------------------------------------|-----------|
| Pad 1A   | 1,285  | Cutters Point Coffee                | Leased    |
| Pad 1B   | 1,008  | Kaur Brow & Lash                    | Leased    |
| Pad 1C   | 1,052  | Sky Nails                           | Leased    |
| Pad 1D   | 1,230  | Drop Shop                           | Leased    |
| Pad 1D   | 1,384  | T-Mobile                            | Leased    |
| Pad 2A   | 2,328  | 4G Wireless                         | Leased    |
| Pad 2B   | 2,170  | ATI Physical Therapy                | Leased    |
| Pad 2C   | 2,700  | Pacific Dental Services             | Leased    |
| Pad 3    |        | Wendy's                             | Leased    |
| Pad 4A/B | 3,100  | Circo! Circo!                       | Leased    |
| Pad 4D   | 2,453  | AVAILABLE                           | \$28, NNN |
| Pad 42   | 5,000  | Open Door Baptist Church (basement) | Leased    |
| Pad 5    | 11,700 | Petco                               | Leased    |
| Pad 5    | 4,000  | AVAILABLE<br>(CAN BE DEMISED)       | \$28, NNN |
| Pad 6    |        | KinderCare                          | Leased    |