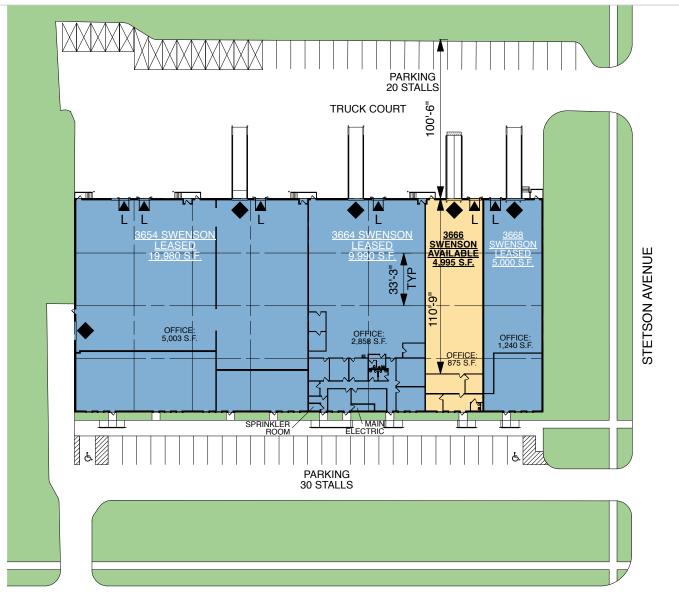

# 4,995 SF

### **FACILITY**

- 39,965 SF building
- 4,995 SF available
- 875 SF office
- 16' clear height
- 1 dock with leveler
- 1 drive-in door
- Wet sprinklers
- Built in 1990
- Masonry construction