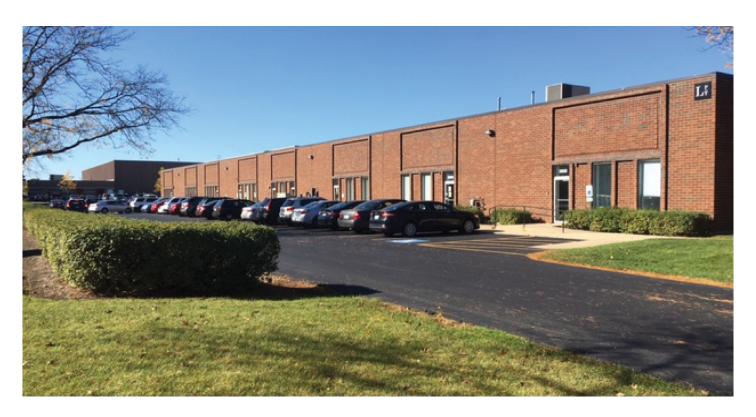

### Prologis Park St. Charles

3666 Swenson Avenue St. Charles, IL 60174 USA

### **FACILITY**

- 39,965 SF building
- 4,995 SF available
- 875 SF office
- 16' clear height
- 1 dock with leveler
- 1 drive-in door
- Wet sprinklers
- Built in 1990
- Masonry construction