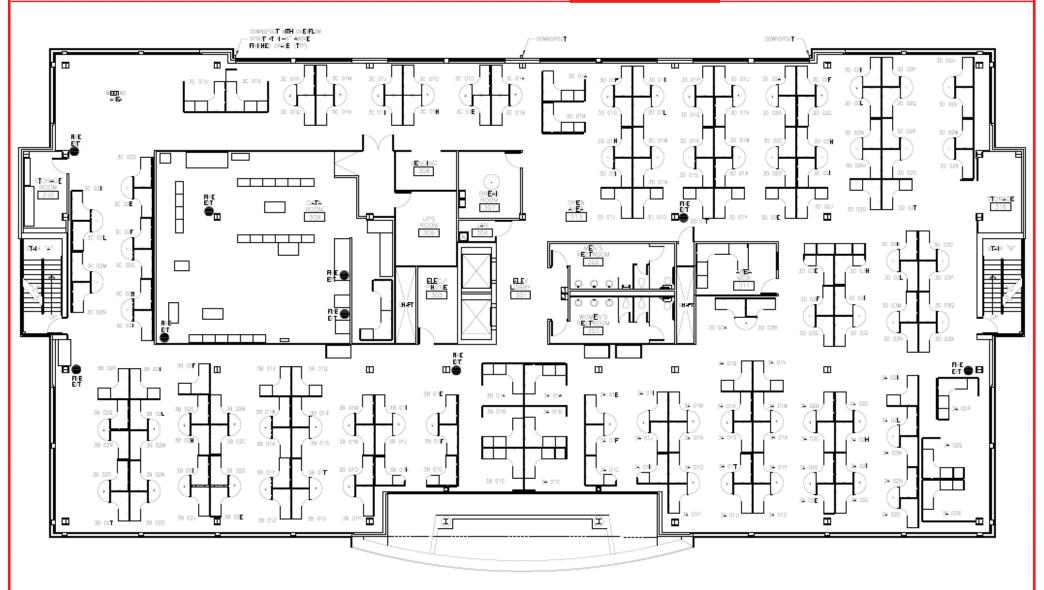

4455 American Way, Baton Rouge, LA 70816

Overview

Location

Second Floor

Third Floor

Brent Garrett, CCIM, SIOR 225.237.3343 | bgarrett@beaubox.com