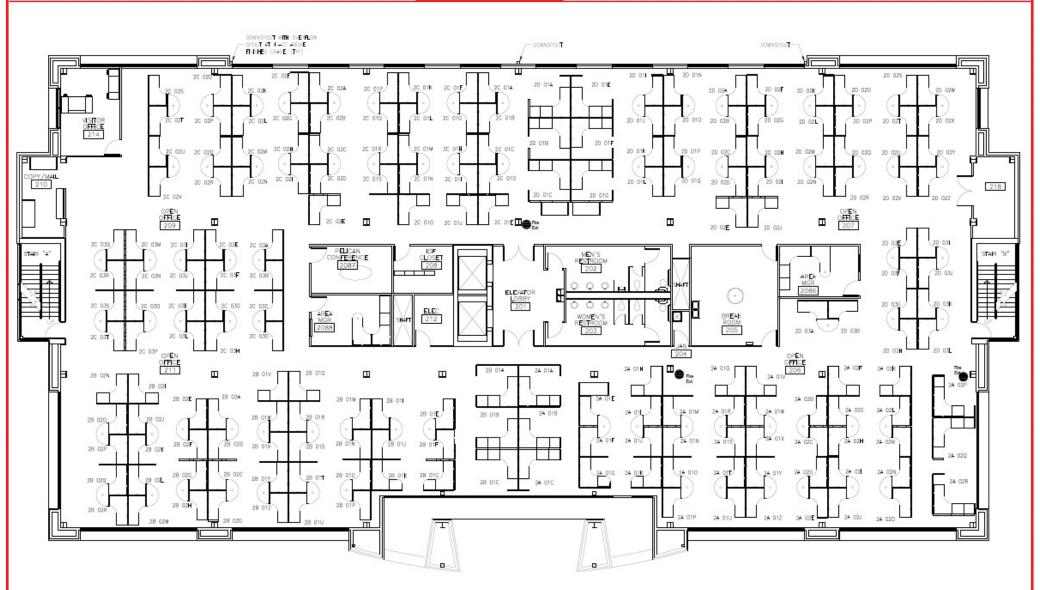

Brent Garrett, CCIM, SIOR 225.237.3343 | bgarrett@beaubox.com

4455 American Way, Baton Rouge, LA 70816

Overview

Location

Second Floor

Third Floor

Brent Garrett, CCIM, SIOR 225.237.3343 | bgarrett@beaubox.com