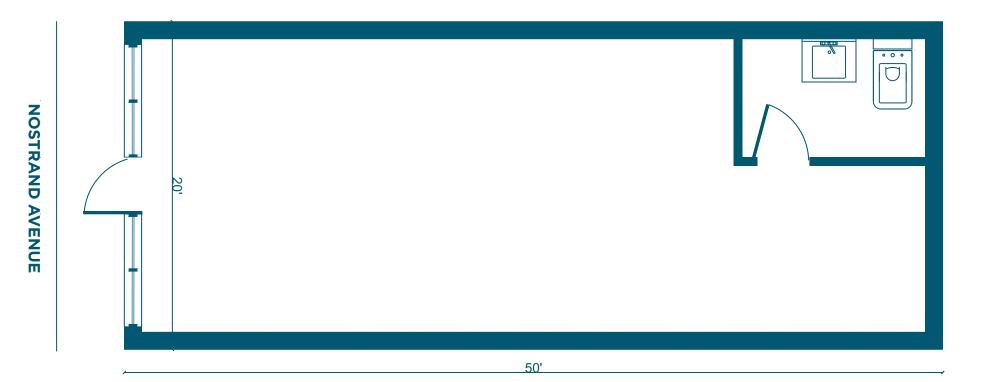

#### **FLOORPLANS & DETAILS**

#### SPACE

| Size       | 1,000 SF      |
|------------|---------------|
| СН         | 12 FT         |
| Frontage   | 20 FT         |
| Dimensions | 20 FT x 50 FT |