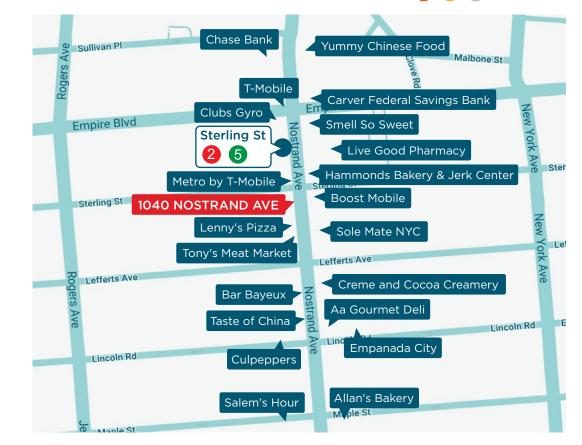

#### **NEIGHBORHOOD & TRANSPORTATION**

#### NEIGHBORHOOD TENANTS

- Lenny's Pizza
- Tony's Meat Market
- Metro by T-Mobile
- **Boost Mobile**
- Sole Mate NYC
- Live Good Pharmacy
- T-Mobile
- Carver Federal Savings Bank
- Smell So Sweet
- Clubs Gyro
- Taste of China
- Empanada City
- Culpeppers
- Chase Bank
- Bar Bayeux
- Creme and Cocoa Creamery
- Aa Gourmet Deli
- Hammonds Bakery & Jerk Center
- Yummy Chinese Food
- Salem's Hour
- Allan's Bakery

#### TRANSPORTATION

- 1 Min Walk at Sterling Street
- 7 Min Walk at President Street
- 8 Min Walk at Winthrop Street
- 9 Min Walk at Nostrand Avenue
- 15 Min Walk at Prospect Park
- 2
  5
  2
  5
- **2**5 **3**4
- **3 4 B Q S**