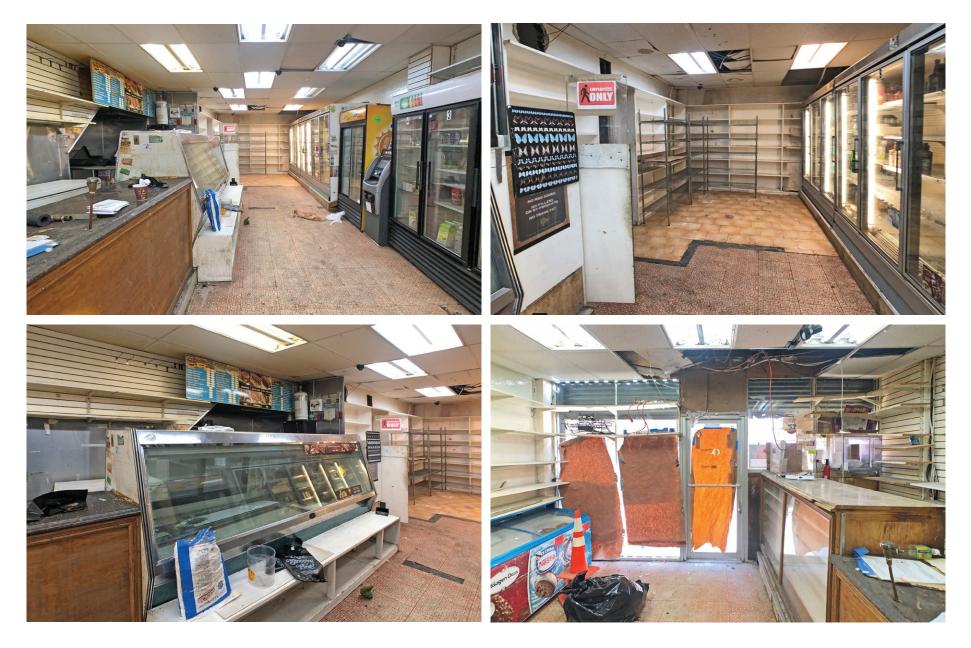

tween Sterling St<br>and Lefferts Ave | 1,000 SF | 12 FT                 | 20 FT        |
| DIMENSIONS                              | ZONING   | OCCUPANCY             | ASKING RENT  |
| 20 FT x 50 FT                           | C2-4     | Immediate             | Upon Request |

#### HIGHLIGHTS

- Booming Commercial Retail Strip in Prospect Lefferts Gardens.
- Steps away from the 2, 3 trains on Sterling St.
- Existing Kitchen Ventilation
- Perfect Storefront for Multitude of Uses.
- Basement and Included.



## **1040 NOSTRAND AVENUE**

#### **FLOORPLANS & DETAILS**



#### SPACE

| Size       | 1,000 SF      |
|------------|---------------|
| СН         | 12 FT         |
| Frontage   | 20 FT         |
| Dimensions | 20 FT x 50 FT |

# **1040 NOSTRAND AVENUE**

#### **EXISTING CONDITION**



# **1040 NOSTRAND AVENUE**

#### **NEIGHBORHOOD DEMOGRAPHICS**





TOTAL POPULATION

# **37.60 Years**

AVERAGE POPULATION AGE



11.82%

POPULATION GROWTH SINCE 2010



\$70,254

AVERAGE HOUSEHOLD INCOME



TOTAL BUSINESSES WITHIN 1-MILE RADIUS



EXPENDITURE

# **1040 NOSTRAND AVENUE**

#### **NEIGHBORHOOD & TRANSPORTATION**

#### NEIGHBORHOOD TENANTS

- Lenny's Pizza
- Tony's Meat Market
- Metro by T-Mobile
- **Boost Mobile**
- Sole Mate NYC
- Live Good Pharmacy
- T-Mobile
- Carver Federal Savings Bank
- Smell So Sweet
- Clubs Gyro
- Taste of China
- Empanada City
- Culpeppers
- Chase Bank
- Bar Bayeux
- Creme and Cocoa Creamery
- Aa Gourmet Deli
- Hammonds Bakery & Jerk Center
- Yummy Chinese Food
- Salem's Hour
- Allan's Bakery

#### TRANSPORTATION

- 1 Min Walk at Sterling Street