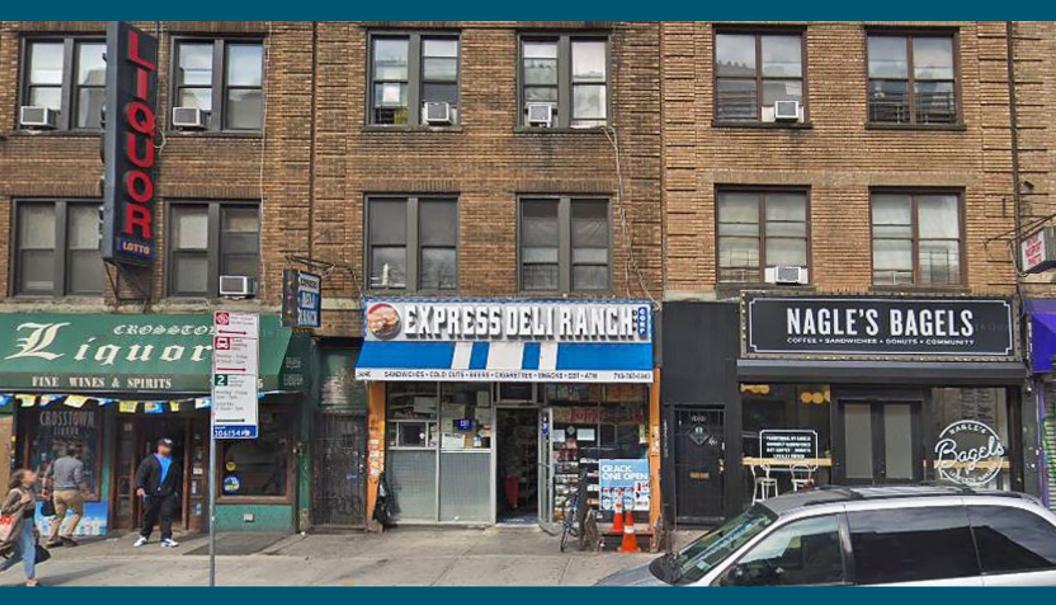

# RETAIL SPACE FOR LEASE

#### **SPACE HIGHLIGHTS**

| LOCATION                                | SPACE    | <b>CEILING HEIGHT</b> | FRONTAGE     |
|-----------------------------------------|----------|-----------------------|--------------|
| Between Sterling St<br>and Lefferts Ave | 1,000 SF | 12 FT                 | 20 FT        |
| DIMENSIONS                              | ZONING   | OCCUPANCY             | ASKING RENT  |
| 20 FT x 50 FT                           | C2-4     | Immediate             | Upon Request |

#### HIGHLIGHTS

- Booming Commercial Retail Strip in Prospect Lefferts Gardens.
- Steps away from the 2, 3 trains on Sterling St.
- Existing Kitchen Ventilation
- Perfect Storefront for Multitude of Uses.
- Basement and Included.