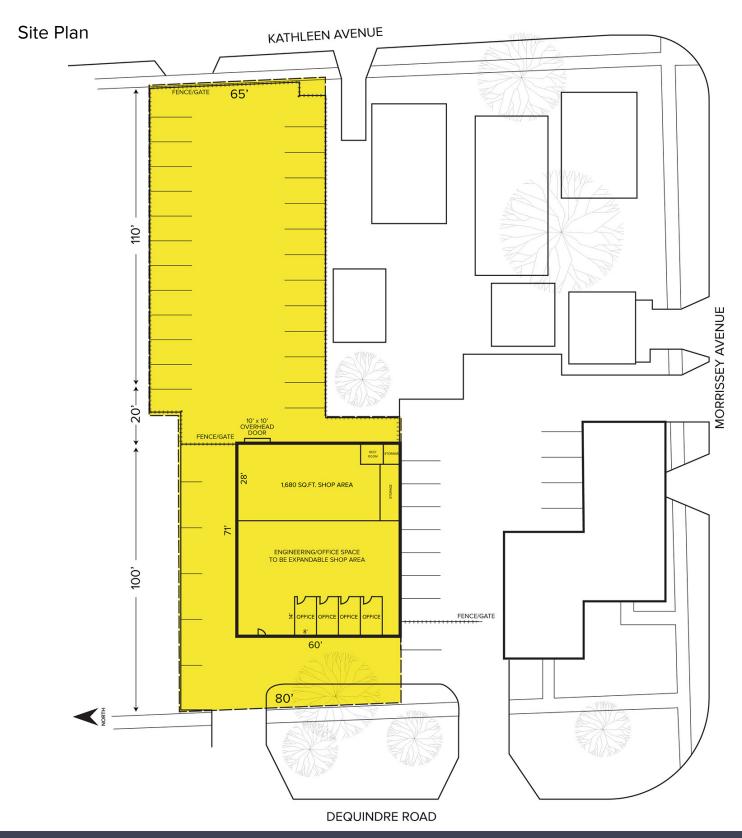

## PROPERTY FEATURES

- 4,260 square feet available
- 2,580 square feet of office
- 12'-16' clear height
- (1) 10x10 grade level door
- Zoned M-1
- Large paved and fenced lot
- Additional second floor storage and office space available which can be removed to increase shop area
- Great curb appeal
- Lease Rate: \$5.50/sq.ft. NNN
- Sale Price: \$225,000 (\$52.82/sq.ft.)