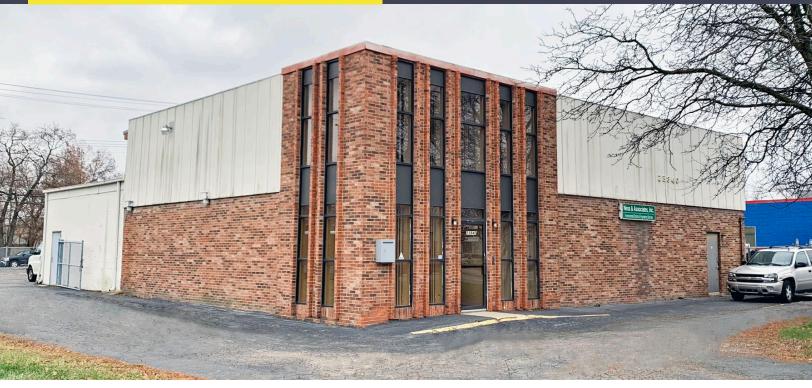

## 23840 DEQUINDRE ROAD WARREN, MICHIGAN

INDUSTRIAL FOR SALE OR LEASE 4,260 Square Feet Available

## PROPERTY FEATURES

- 4,260 square feet available
- 2,580 square feet of office
- 12'-16' clear height
- (1) 10x10 grade level door
- Zoned M-1
- Large paved and fenced lot
- Additional second floor storage and office space available which can be removed to increase shop area
- Great curb appeal
- Lease Rate: \$5.50/sq.ft. NNN
- Sale Price: \$225,000 (\$52.82/sq.ft.)